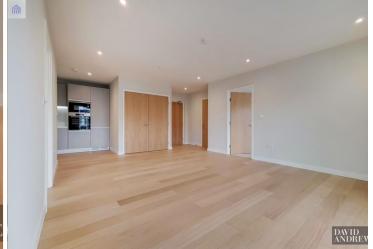

## £2,100 pcm

Overlooking beautiful views, we are presenting a spacious two bedroom, two bathroom, new build property in the Hale Wharf development.

Property features include a large balcony with space for outdoor dining in summer, two bedrooms, one 3 piece bathroom and separate ensuite, Virgin Media available, secure bicycle storage, electrical heating and double glazed windows.

A short 10 minute walk to Tottenham Hale tube station (Victoria Line) & populous restaurants and shopping amenities.

Available July. Furnishings Optional

- Spacious Two Bedrooms
- Spacious Balcony
- Ensuite & 3 Piece Bathroom
- Underfloor Heating Throughout
- Dishwasher
- Bicycle Storage
- Breathtaking Views Over River and Parkland
- Virgin Media