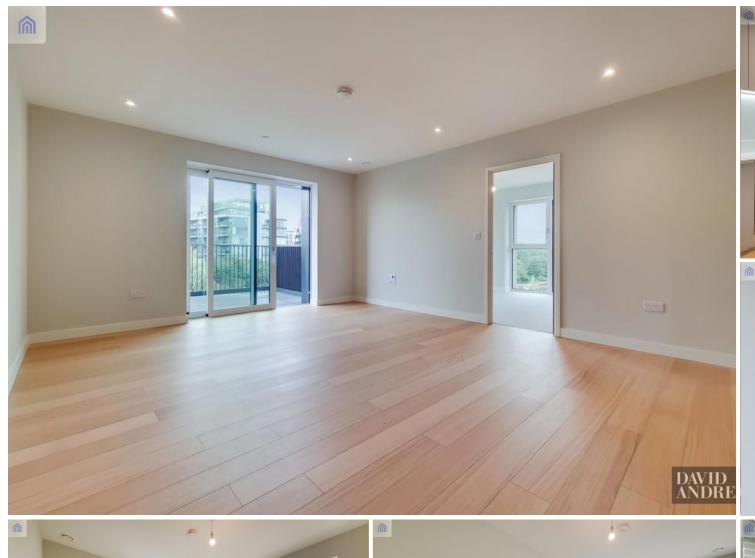

## £2,100 pcm

Overlooking beautiful views, we are presenting a spacious two bedroom, two bathroom, new build property in the Hale Wharf development.

Property features include a large balcony with space for outdoor dining in summer, two bedrooms, one 3 piece bathroom and separate ensuite, Virgin Media available, secure bicycle storage, electrical heating and double glazed windows.

A short 10 minute walk to Tottenham Hale tube station (Victoria Line) & populous restaurants and shopping amenities.

Available July. Furnishings Optional

- Spacious Two Bedrooms
- Spacious Balcony
- Ensuite & 3 Piece Bathroom
- Underfloor Heating Throughout
- Dishwasher
- Bicycle Storage
- Breathtaking Views Over River and Parkland
- Virgin Media