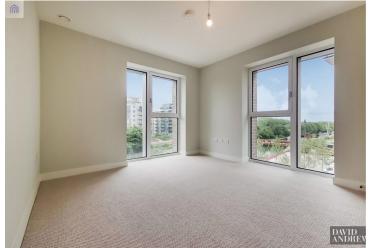

## £2,100 pcm

Overlooking beautiful views, we are presenting a spacious two bedroom, two bathroom, new build property in the Hale Wharf development.

Property features include a large balcony with space for outdoor dining in summer, two bedrooms, one 3 piece bathroom and separate ensuite, Virgin Media available, secure bicycle storage, electrical heating and double glazed windows.

A short 10 minute walk to Tottenham Hale tube station (Victoria Line) & populous restaurants and shopping amenities.

Available July. Furnishings Optional

- Spacious Two Bedrooms
- Spacious Balcony
- Ensuite & 3 Piece Bathroom
- Underfloor Heating Throughout
- Dishwasher
- Bicycle Storage
- Breathtaking Views Over River and Parkland
- Virgin Media