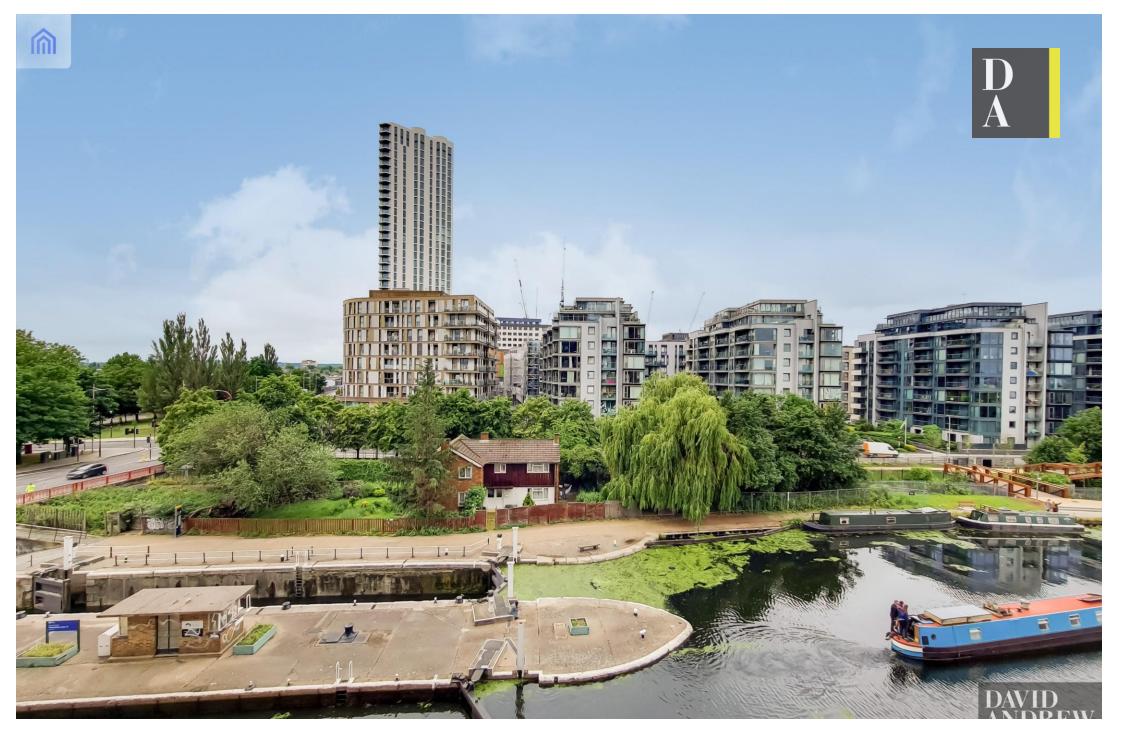

## £2,100 pcm

Overlooking beautiful views, we are presenting a spacious two bedroom, two bathroom, new build property in the Hale Wharf development.

Property features include a large balcony with space for outdoor dining in summer, two bedrooms, one 3 piece bathroom and separate ensuite, Virgin Media available, secure bicycle storage, electrical heating and double glazed windows.

A short 10 minute walk to Tottenham Hale tube station (Victoria Line) & populous restaurants and shopping amenities.

Available July. Furnishings Optional

- Spacious Two Bedrooms
- Spacious Balcony
- Ensuite & 3 Piece Bathroom
- Underfloor Heating Throughout
- Dishwasher
- Bicycle Storage
- Breathtaking Views Over River and Parkland
- Virgin Media