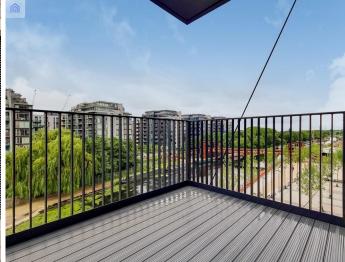

## £2,100 pcm

Overlooking beautiful views, we are presenting a spacious two bedroom, two bathroom, new build property in the Hale Wharf development.

Property features include a large balcony with space for outdoor dining in summer, two bedrooms, one 3 piece bathroom and separate ensuite, Virgin Media available, secure bicycle storage, electrical heating and double glazed windows.

A short 10 minute walk to Tottenham Hale tube station (Victoria Line) & populous restaurants and shopping amenities.

Available July. Furnishings Optional

- Spacious Two Bedrooms
- Spacious Balcony
- Ensuite & 3 Piece Bathroom
- Underfloor Heating Throughout
- Dishwasher
- Bicycle Storage
- Breathtaking Views Over River and Parkland
- Virgin Media