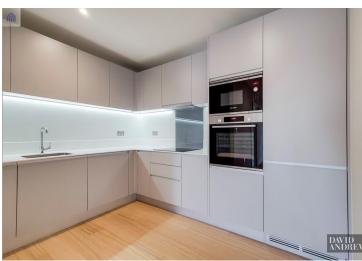

## £2,100 pcm

Overlooking beautiful views, we are presenting a spacious two bedroom, two bathroom, new build property in the Hale Wharf development.

Property features include a large balcony with space for outdoor dining in summer, two bedrooms, one 3 piece bathroom and separate ensuite, Virgin Media available, secure bicycle storage, electrical heating and double glazed windows.

A short 10 minute walk to Tottenham Hale tube station (Victoria Line) & populous restaurants and shopping amenities.

Available July. Furnishings Optional

- Spacious Two Bedrooms
- Spacious Balcony
- Ensuite & 3 Piece Bathroom
- Underfloor Heating Throughout
- Dishwasher
- Bicycle Storage
- Breathtaking Views Over River and Parkland
- Virgin Media