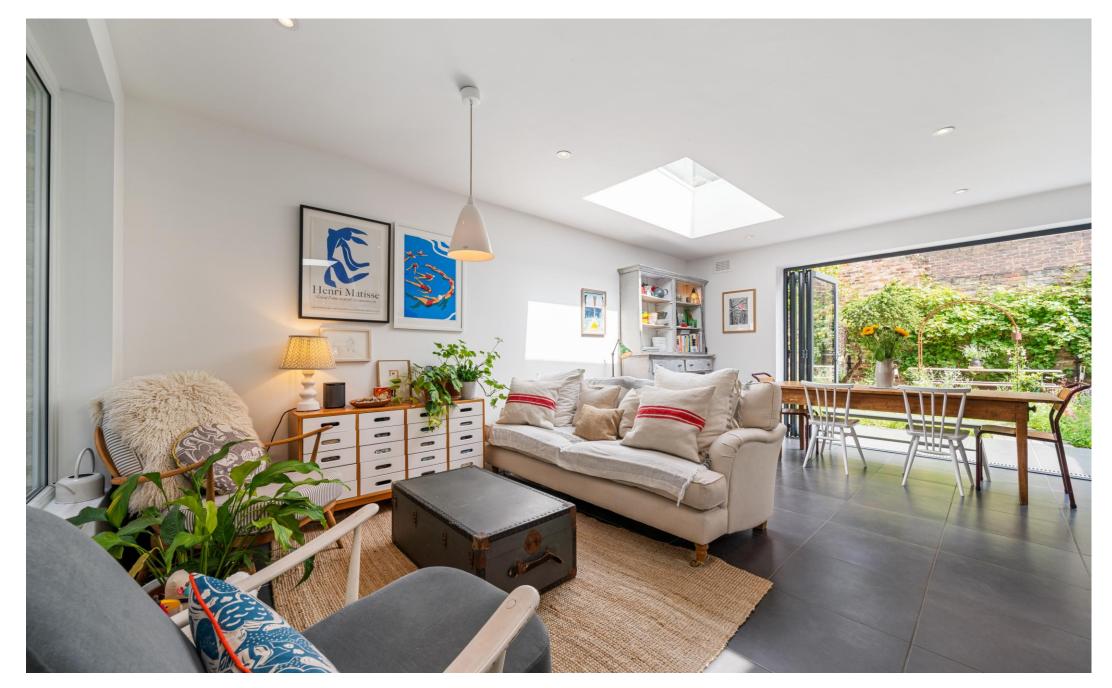

The garden apartment has a spacious open-plan living space, cleverly designed to create defined cooking, dining, and seating areas perfect for entertaining. Two skylights and a large picture window allow for an abundance of natural light. The kitchen has custom-made units, wooden work surfaces, a range cooker and underfloor heating. Bifold doors open out onto a secluded walled garden with country-cottage, rustic charm. The interior flooring has been extended outdoors to create a large patio space for barbecues.

There are two spacious double bedrooms. The bright main bedroom features the original wooden floorboards, period fireplace and alcove shelving. The bay sash window is further enhanced with a hand-made-to-order cast iron radiator and shutters. The second bedroom has painted floorboards, a cast iron radiator, bespoke fitted wardrobe and original cornicing. It is presently arranged as a home office and additional reception room. Through the large sash window with the original wooden shutters is a clear line of sight through the property to the rear garden. Off the hallway, there is access to the central courtyard garden. Exposed brick, contemporary planting and a tiled floor create a versatile outdoor space. The tanked cellar adds significant additional storage space. The white three-piece bathroom has a wood-panelled bath, metro tile splashback, a reclaimed period door and attractive tiled floor.