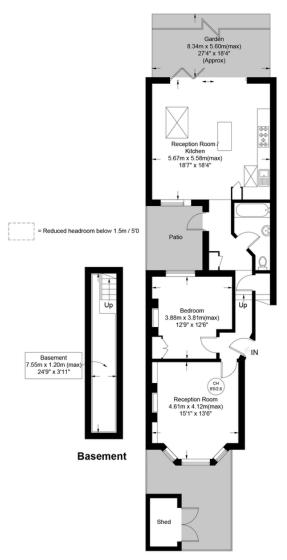

## Victoria Road, N4

Approximate Gross Internal Area = 866 sq ft / 80.5 sq m (Excluding Reduced Headroom / Shed) Reduced Headroom = 86 sq ft / 80.0 sq m Total = 952 sq ft / 88.5 sq m

your most valuable asset

#### Ground Floor

This plan is for layout guidance only. Not drawn to scale unless stated. Windows and door openings are approximate. Whilst every care is taken in the preparation of this plan, please check all dimensions, shapes and compass bearings before making any decisions reliant upon them. (ID 776061)