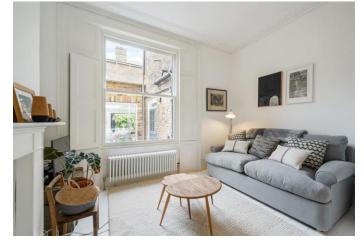

The garden apartment has a spacious open-plan living space, cleverly designed to create defined cooking, dining, and seating areas perfect for entertaining. Two skylights and a large picture window allow for an abundance of natural light. The kitchen has custom-made units, wooden work surfaces, a range cooker and underfloor heating. Bifold doors open out onto a secluded walled garden with country-cottage, rustic charm. The interior flooring has been extended outdoors to create a large patio space for barbecues.