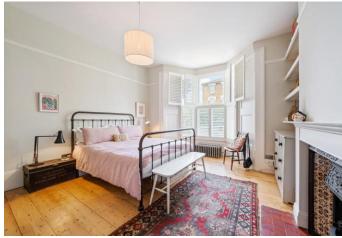

There are two spacious double bedrooms. The bright main bedroom features the original wooden floorboards, period fireplace and alcove shelving. The bay sash window is further enhanced with a hand-made-to-order cast iron radiator and shutters. The second bedroom has painted floorboards, a cast iron radiator, bespoke fitted wardrobe and original cornicing. It is presently arranged as a home office and additional reception room. Through the large sash window with the original wooden shutters is a clear line of sight through the property to the rear garden. Off the hallway, there is access to the central courtyard garden. Exposed brick, contemporary planting and a tiled floor create a versatile outdoor space. The tanked cellar adds significant additional storage space. The white three-piece bathroom has a wood-panelled bath, metro tile splashback, a reclaimed period door and attractive tiled floor.