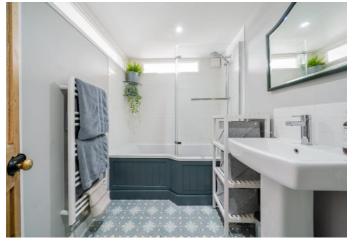

There are two spacious double bedrooms. The bright main bedroom features the original wooden floorboards, period fireplace and alcove shelving. The bay sash window is further enhanced with a hand-made-to-order cast iron radiator and shutters. The second bedroom has painted floorboards, a cast iron radiator, bespoke fitted wardrobe and original cornicing. It is presently arranged as a home office and additional reception room. Through the large sash window with the original wooden shutters is a clear line of sight through the property to the rear garden. Off the hallway, there is access to the central courtyard garden. Exposed brick, contemporary planting and a tiled floor create a versatile outdoor space. The tanked cellar adds significant additional storage space. The white three-piece bathroom has a wood-panelled bath, metro tile splashback, a reclaimed period door and attractive tiled floor.