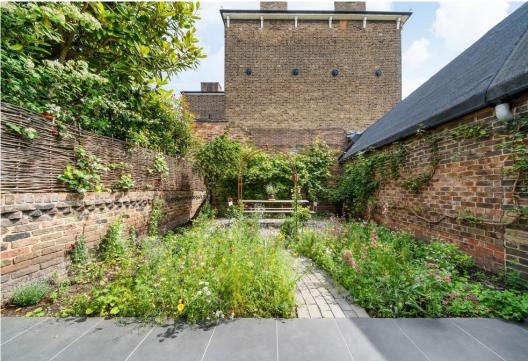

The garden apartment has a spacious open-plan living space, cleverly designed to create defined cooking, dining, and seating areas perfect for entertaining. Two skylights and a large picture window allow for an abundance of natural light. The kitchen has custom-made units, wooden work surfaces, a range cooker and underfloor heating. Bifold doors open out onto a secluded walled garden with country-cottage, rustic charm. The interior flooring has been extended outdoors to create a large patio space for barbecues.

There are two spacious double bedrooms. The bright main bedroom features the original wooden floorboards, period fireplace and alcove shelving. The bay sash window is further enhanced with a hand-made-to-order cast iron radiator and shutters. The second bedroom has painted floorboards, a cast iron radiator, bespoke fitted wardrobe and original cornicing. It is presently arranged as a home office and additional reception room. Through the large sash window with the original wooden shutters is a clear line of sight through the property to the rear garden. Off the hallway, there is access to the central courtyard garden. Exposed brick, contemporary planting and a tiled floor create a versatile outdoor space. The tanked cellar adds significant additional storage space. The white three-piece bathroom has a wood-panelled bath, metro tile splashback, a reclaimed period door and attractive tiled floor.