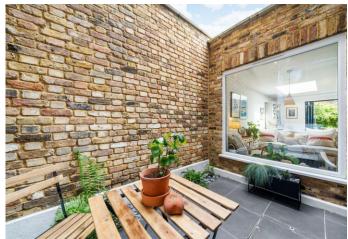

The garden apartment has a spacious open-plan living space, cleverly designed to create defined cooking, dining, and seating areas perfect for entertaining. Two skylights and a large picture window allow for an abundance of natural light. The kitchen has custom-made units, wooden work surfaces, a range cooker and underfloor heating. Bifold doors open out onto a secluded walled garden with country-cottage, rustic charm. The interior flooring has been extended outdoors to create a large patio space for barbecues.

There are two spacious double bedrooms. The bright main bedroom features the original wooden floorboards, period fireplace and alcove shelving. The bay sash window is further enhanced with a hand-made-to-order cast iron radiator and shutters. The second bedroom has painted floorboards, a cast iron radiator, bespoke fitted wardrobe and original cornicing. It is presently arranged as a home office and additional reception room. Through the large sash window with the original wooden shutters is a clear line of sight through the property to the rear garden. Off the hallway, there is access to the central courtyard garden. Exposed brick, contemporary planting and a tiled floor create a versatile outdoor space. The tanked cellar adds significant additional storage space. The white three-piece bathroom has a wood-panelled bath, metro tile splashback, a reclaimed period door and attractive tiled floor.