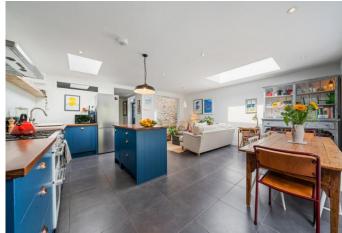

The garden apartment has a spacious open-plan living space, cleverly designed to create defined cooking, dining, and seating areas perfect for entertaining. Two skylights and a large picture window allow for an abundance of natural light. The kitchen has custom-made units, wooden work surfaces, a range cooker and underfloor heating. Bifold doors open out onto a secluded walled garden with country-cottage, rustic charm. The interior flooring has been extended outdoors to create a large patio space for barbecues.