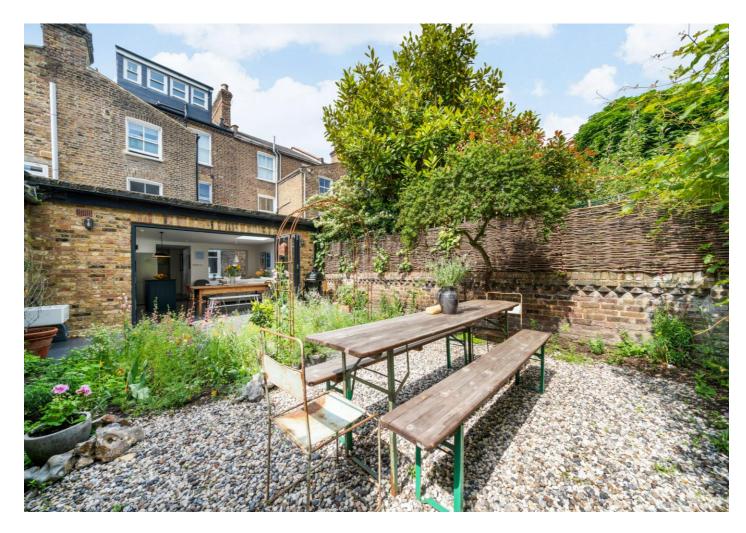

The garden apartment has a spacious open-plan living space, cleverly designed to create defined cooking, dining, and seating areas perfect for entertaining. Two skylights and a large picture window allow for an abundance of natural light. The kitchen has custom-made units, wooden work surfaces, a range cooker and underfloor heating. Bifold doors open out onto a secluded walled garden with country-cottage, rustic charm. The interior flooring has been extended outdoors to create a large patio space for barbecues.