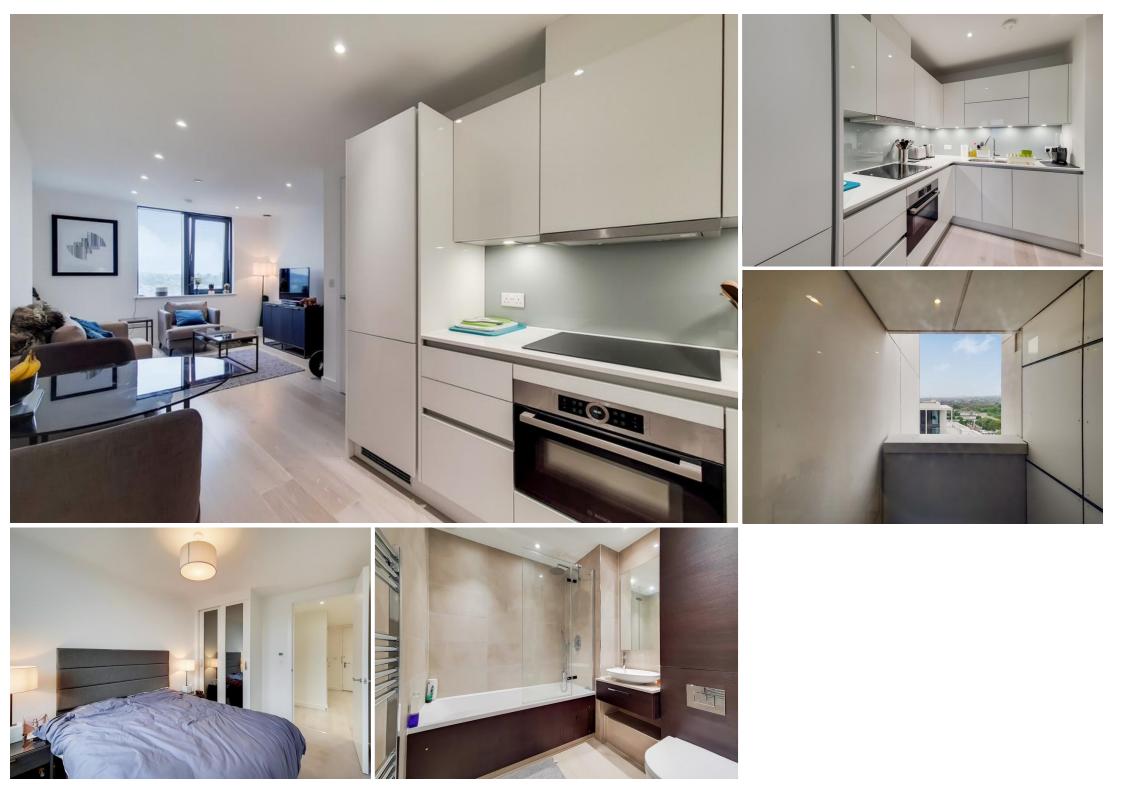

### £1,700 pcm

Available to view now! On the 12th floor, views of Alexandra Palace, a spacious and luxuriously furnished one bedroom flat with your own private covered balcony. City North provides residents with a range of amenities such as; 24hr concierge & security, residents lounge and soon there will be onsite premium retail space including shops, restaurants, cinemas and a state-of-the-art gym.

- Private Balcony
- Spacious One Bedroom
- Modern Appliances and Finishes
- Views of Alexandra Palace
- Furnishings Available
- Dishwasher/Washing Machine
- Availability Flexible July 2021