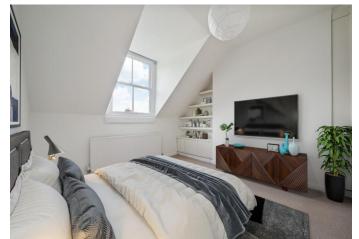

Occupying a desirable location and arranged over the top two floors of this attractive period residence, features include a superb open-plan kitchen, dining/reception space, complete with a stylish kitchen island. The removal of traditional dividing wall creates a clear line of sight through the accommodation, showcasing the beautiful sash windows further enhancing one of our favourite attributes: the fabulous natural light. The kitchen area features a range of minimalist wall and base units with a stylish combination of glass splash back and central island with wooden work surfaces. Engineered wooden flooring and bespoke fitted storage solutions add a touch of practicality. French doors lead to a private wooden-decked terrace with metal balustrade and wooden trellis creating a secluded enjoyable outside space. Off the large split-level hallway, there's a separate WC ideal for guests, the upper-level landing creates a study area with fitted bookcase shelving. The upper levels offer two sizable double bedrooms, both complete with clever fitted storage maximising usability and space. In keeping with the rest of the property, the upper level includes a cleverly designed built-in utility closet, neatly fitting washing and dryer units and a generous storage recess off the front bedroom. A stylish white three-piece bathroom suite, complete with shower, vanity storage and heated towel rail is perfectly positioned to service both bedrooms.