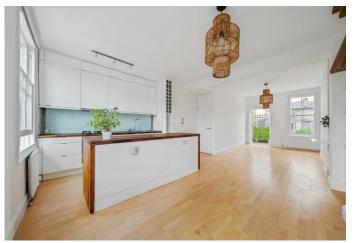

Occupying a desirable location and arranged over the top two floors of this attractive period residence, features include a superb open-plan kitchen, dining/reception space, complete with a stylish kitchen island. The removal of traditional dividing wall creates a clear line of sight through the accommodation, showcasing the beautiful sash windows further enhancing one of our favourite attributes: the fabulous natural light. The kitchen area features a range of minimalist wall and base units with a stylish combination of glass splash back and central island with wooden work surfaces. Engineered wooden flooring and bespoke fitted storage solutions add a touch of practicality. French doors lead to a private wooden-decked terrace with metal balustrade and wooden trellis creating a secluded enjoyable outside space. Off the large split-level hallway, there's a separate WC ideal for guests, the upper-level landing creates a study area with fitted bookcase shelving. The upper levels offer two sizable double bedrooms, both complete with clever fitted storage maximising usability and space. In keeping with the rest of the property, the upper level includes a cleverly designed built-in utility closet, neatly fitting washing and dryer units and a generous storage recess off the front bedroom. A stylish white three-piece bathroom suite, complete with shower, vanity storage and heated towel rail is perfectly positioned to service both bedrooms.