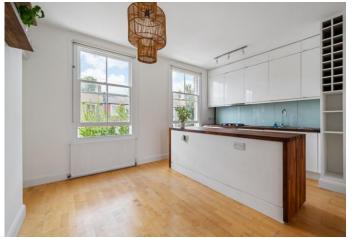

Occupying a desirable location and arranged over the top two floors of this attractive period residence, features include a superb open-plan kitchen, dining/reception space, complete with a stylish kitchen island. The removal of traditional dividing wall creates a clear line of sight through the accommodation, showcasing the beautiful sash windows further enhancing one of our favourite attributes: the fabulous natural light. The kitchen area features a range of minimalist wall and base units with a stylish combination of glass splash back and central island with wooden work surfaces. Engineered wooden flooring and bespoke fitted storage solutions add a touch of practicality. French doors lead to a private wooden-decked terrace with metal balustrade and wooden trellis creating a secluded enjoyable outside space. Off the large split-level hallway, there's a separate WC ideal for guests, the upper-level landing creates a study area with fitted bookcase shelving. The upper levels offer two sizable double bedrooms, both complete with clever fitted storage maximising usability and space. In keeping with the rest of the property, the upper level includes a cleverly designed built-in utility closet, neatly fitting washing and dryer units and a generous storage recess off the front bedroom. A stylish white three-piece bathroom suite, complete with shower, vanity storage and heated towel rail is perfectly positioned to service both bedrooms.