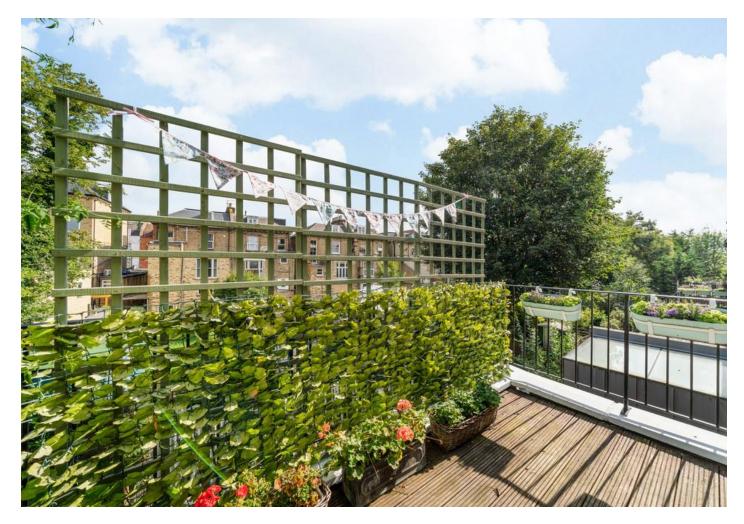

Occupying a desirable location and arranged over the top two floors of this attractive period residence, features include a superb open-plan kitchen, dining/reception space, complete with a stylish kitchen island. The removal of traditional dividing wall creates a clear line of sight through the accommodation, showcasing the beautiful sash windows further enhancing one of our favourite attributes: the fabulous natural light. The kitchen area features a range of minimalist wall and base units with a stylish combination of glass splash back and central island with wooden work surfaces. Engineered wooden flooring and bespoke fitted storage solutions add a touch of practicality. French doors lead to a private wooden-decked terrace with metal balustrade and wooden trellis creating a secluded enjoyable outside space. Off the large split-level hallway, there's a separate WC ideal for guests, the upper-level landing creates a study area with fitted bookcase shelving. The upper levels offer two sizable double bedrooms, both complete with clever fitted storage maximising usability and space. In keeping with the rest of the property, the upper level includes a cleverly designed built-in utility closet, neatly fitting washing and dryer units and a generous storage recess off the front bedroom. A stylish white three-piece bathroom suite, complete with shower, vanity storage and heated towel rail is perfectly positioned to service both bedrooms.