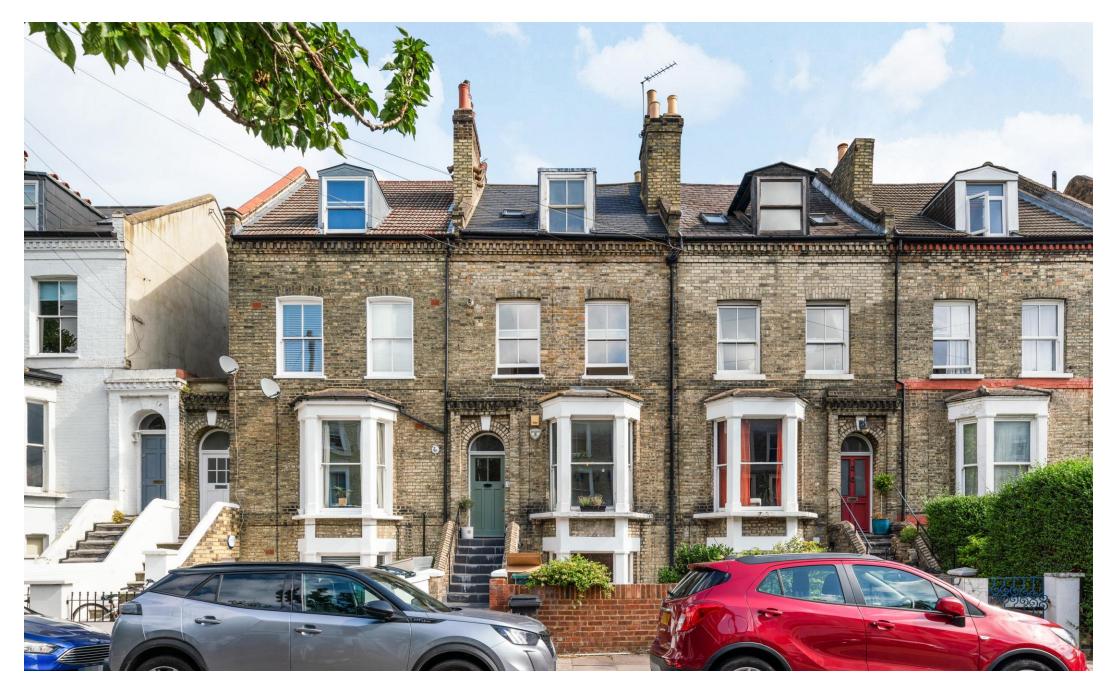

# Regina Road, N4 3PP

Guide Price £675,000 Long Leasehold

Regina Road NY

Guide Price £675,000 - Long Leasehold

A wonderfully light and airy two double bedroom maisonette with private roof terrace offering 853 SQ FT / 79.2 SQ M of architecturally reconfigured living space.

Regina Road is a pleasant tree-lined residential turning in close proximity to Finsbury Park station (Victoria & Piccadilly lines) and Crouch Hill station (overground). While on a quiet road, the property is a stone's throw from a wonderful selection of local bars, restaurants, cafes, supermarkets, and shopping amenities along Stroud Green Road. Don't forget to check out the exciting new City North development adding yet more interest to location rapidly growing in popularity. The green and open spaces of Finsbury Park, the Parkland Walk are all easily accessible.