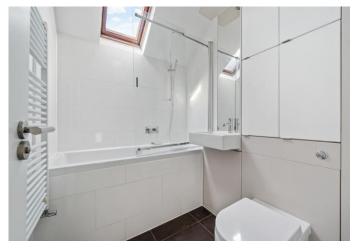

Occupying a desirable location and arranged over the top two floors of this attractive period residence, features include a superb open-plan kitchen, dining/reception space, complete with a stylish kitchen island. The removal of traditional dividing wall creates a clear line of sight through the accommodation, showcasing the beautiful sash windows further enhancing one of our favourite attributes: the fabulous natural light. The kitchen area features a range of minimalist wall and base units with a stylish combination of glass splash back and central island with wooden work surfaces. Engineered wooden flooring and bespoke fitted storage solutions add a touch of practicality. French doors lead to a private wooden-decked terrace with metal balustrade and wooden trellis creating a secluded enjoyable outside space. Off the large split-level hallway, there's a separate WC ideal for guests, the upper-level landing creates a study area with fitted bookcase shelving. The upper levels offer two sizable double bedrooms, both complete with clever fitted storage maximising usability and space. In keeping with the rest of the property, the upper level includes a cleverly designed built-in utility closet, neatly fitting washing and dryer units and a generous storage recess off the front bedroom. A stylish white three-piece bathroom suite, complete with shower, vanity storage and heated towel rail is perfectly positioned to service both bedrooms.