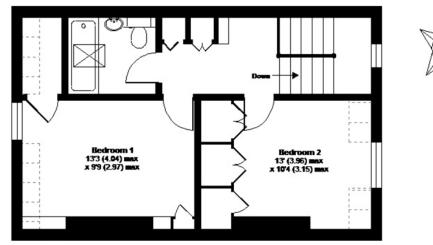

# Regina Road, London, N4

APPROX. GROSS INTERNAL FLOOR AREA 853 SQ FT 79.2 SQ INETRES (EXCLUDES RESTRICTED HEAD HEIGHT)

#### FIRST FLOOR