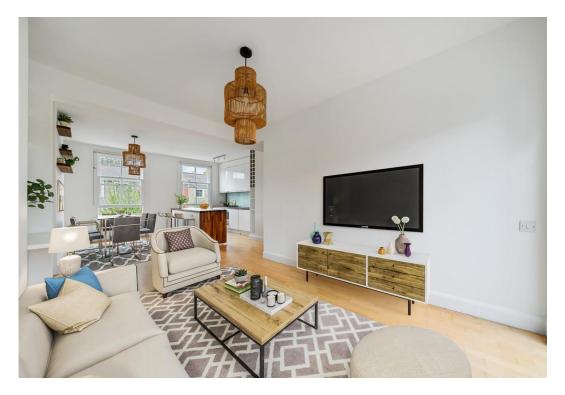

Occupying a desirable location and arranged over the top two floors of this attractive period residence, features include a superb open-plan kitchen, dining/reception space, complete with a stylish kitchen island. The removal of traditional dividing wall creates a clear line of sight through the accommodation, showcasing the beautiful sash windows further enhancing one of our favourite attributes: the fabulous natural light. The kitchen area features a range of minimalist wall and base units with a stylish combination of glass splash back and central island with wooden work surfaces. Engineered wooden flooring and bespoke fitted storage solutions add a touch of practicality. French doors lead to a private wooden-decked terrace with metal balustrade and wooden trellis creating a secluded enjoyable outside space. Off the large split-level hallway, there's a separate WC ideal for guests, the upper-level landing creates a study area with fitted bookcase shelving. The upper levels offer two sizable double bedrooms, both complete with clever fitted storage maximising usability and space. In keeping with the rest of the property, the upper level includes a cleverly designed built-in utility closet, neatly fitting washing and dryer units and a generous storage recess off the front bedroom. A stylish white three-piece bathroom suite, complete with shower, vanity storage and heated towel rail is perfectly positioned to service both bedrooms.