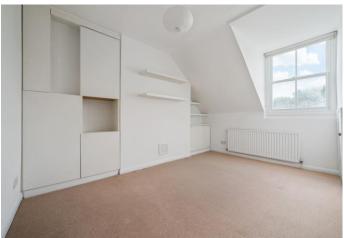

Occupying a desirable location and arranged over the top two floors of this attractive period residence, features include a superb open-plan kitchen, dining/reception space, complete with a stylish kitchen island. The removal of traditional dividing wall creates a clear line of sight through the accommodation, showcasing the beautiful sash windows further enhancing one of our favourite attributes: the fabulous natural light. The kitchen area features a range of minimalist wall and base units with a stylish combination of glass splash back and central island with wooden work surfaces. Engineered wooden flooring and bespoke fitted storage solutions add a touch of practicality. French doors lead to a private wooden-decked terrace with metal balustrade and wooden trellis creating a secluded enjoyable outside space. Off the large split-level hallway, there's a separate WC ideal for guests, the upper-level landing creates a study area with fitted bookcase shelving. The upper levels offer two sizable double bedrooms, both complete with clever fitted storage maximising usability and space. In keeping with the rest of the property, the upper level includes a cleverly designed built-in utility closet, neatly fitting washing and dryer units and a generous storage recess off the front bedroom. A stylish white three-piece bathroom suite, complete with shower, vanity storage and heated towel rail is perfectly positioned to service both bedrooms.