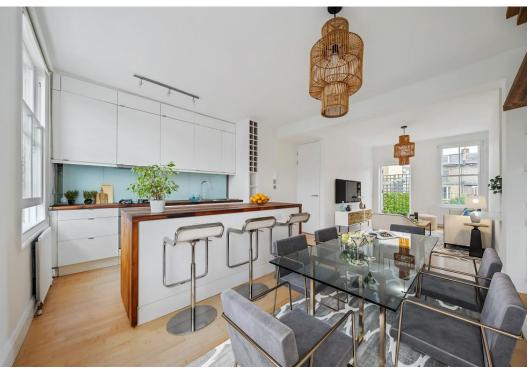

Occupying a desirable location and arranged over the top two floors of this attractive period residence, features include a superb open-plan kitchen, dining/reception space, complete with a stylish kitchen island. The removal of traditional dividing wall creates a clear line of sight through the accommodation, showcasing the beautiful sash windows further enhancing one of our favourite attributes: the fabulous natural light. The kitchen area features a range of minimalist wall and base units with a stylish combination of glass splash back and central island with wooden work surfaces. Engineered wooden flooring and bespoke fitted storage solutions add a touch of practicality. French doors lead to a private wooden-decked terrace with metal balustrade and wooden trellis creating a secluded enjoyable outside space. Off the large split-level hallway, there's a separate WC ideal for guests, the upper-level landing creates a study area with fitted bookcase shelving. The upper levels offer two sizable double bedrooms, both complete with clever fitted storage maximising usability and space. In keeping with the rest of the property, the upper level includes a cleverly designed built-in utility closet, neatly fitting washing and dryer units and a generous storage recess off the front bedroom. A stylish white three-piece bathroom suite, complete with shower, vanity storage and heated towel rail is perfectly positioned to service both bedrooms.