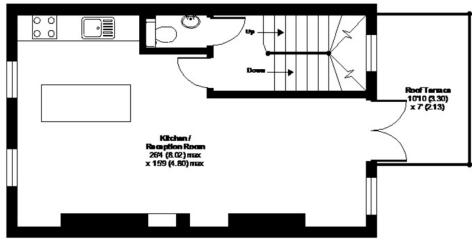

# Regina Road, London, N4

APPROX. GROSS INTERNAL FLOOR AREA 853 SQ FT 79.2 SQ INETRES (EXCLUDES RESTRICTED HEAD HEIGHT)

#### SECOND FLOOR