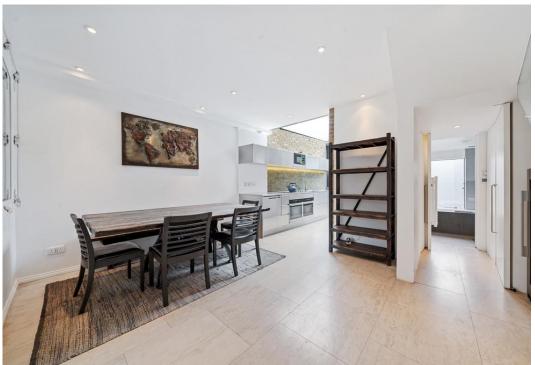

This property offers an abundance of space and character from the glass cased stainless steel chefs style kitchen leading to the private garden to the two double reception rooms with cast iron original fire place's and wooden flooring / high ceilings . Internally the property offers 91 Sq. meters / 971 Sq. feet of living space which includes two double bedrooms, two bathrooms (1 en-suite), two large reception rooms, separate kitchen dinning room leading directly to your own private mature garden.