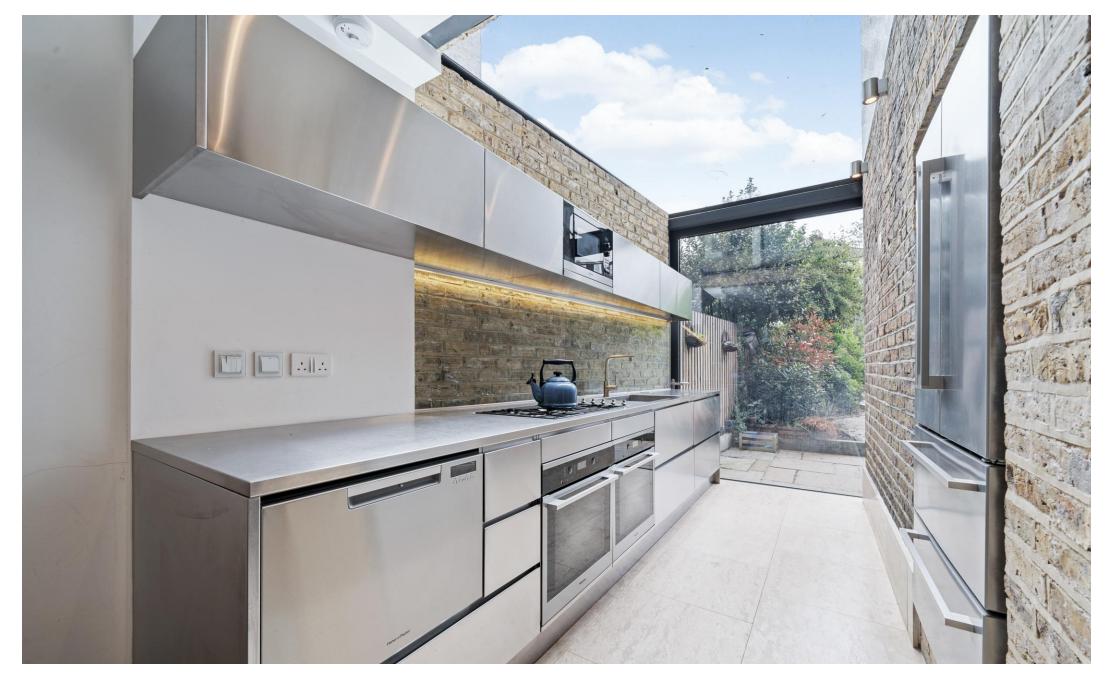

This property offers an abundance of space and character from the glass cased stainless steel chefs style kitchen leading to the private garden to the two double reception rooms with cast iron original fire place's and wooden flooring / high ceilings . Internally the property offers 91 Sq. meters / 971 Sq. feet of living space which includes two double bedrooms, two bathrooms (1 en-suite), two large reception rooms, separate kitchen dinning room leading directly to your own private mature garden.

- Two bedroom apartment
- Private landscape garden
- Two receptions rooms
- Separate glass top kitchen diner
- Two bathrooms one en-suite
- 91 Sq. meters / 979 Sq. ft
- Furnished

Available mid September 2023