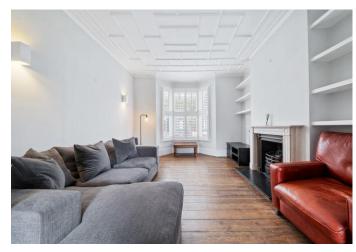

This property offers an abundance of space and character from the glass cased stainless steel chefs style kitchen leading to the private garden to the two double reception rooms with cast iron original fire place's and wooden flooring / high ceilings . Internally the property offers 91 Sq. meters / 971 Sq. feet of living space which includes two double bedrooms, two bathrooms (1 en-suite), two large reception rooms, separate kitchen dinning room leading directly to your own private mature garden.

- Two bedroom apartment
- Private landscape garden
- Two receptions rooms
- Separate glass top kitchen diner
- Two bathrooms one en-suite
- 91 Sq. meters / 979 Sq. ft
- Furnished

Available mid September 2023