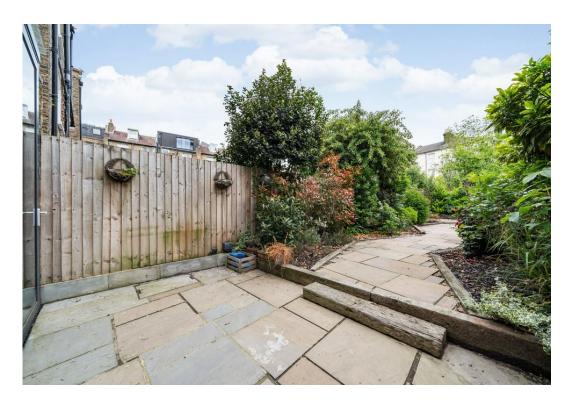

# Mountgrove Road

£4,000 pcm

Beautifully presented two bedroom apartment arranged over two floors of this attractive period property with direct access to a stunning landscape designed garden with seating.

This property offers an abundance of space and character from the glass cased stainless steel chefs style kitchen leading to the private garden to the two double reception rooms with cast iron original fire place's and wooden flooring / high ceilings . Internally the property offers 91 Sq. meters / 971 Sq. feet of living space which includes two double bedrooms, two bathrooms (1 en-suite), two large reception rooms, separate kitchen dinning room leading directly to your own private mature garden.

- Two bedroom apartment
- Private landscape garden
- Two receptions rooms
- Separate glass top kitchen diner
- Two bathrooms one en-suite
- 91 Sq. meters / 979 Sq. ft
- Furnished

Available mid September 2023