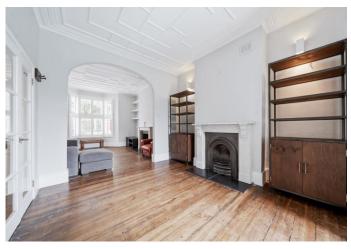

This property offers an abundance of space and character from the glass cased stainless steel chefs style kitchen leading to the private garden to the two double reception rooms with cast iron original fire place's and wooden flooring / high ceilings . Internally the property offers 91 Sq. meters / 971 Sq. feet of living space which includes two double bedrooms, two bathrooms (1 en-suite), two large reception rooms, separate kitchen dinning room leading directly to your own private mature garden.

- Two bedroom apartment
- Private landscape garden
- Two receptions rooms
- Separate glass top kitchen diner
- Two bathrooms one en-suite
- 91 Sq. meters / 979 Sq. ft
- Furnished

Available mid September 2023