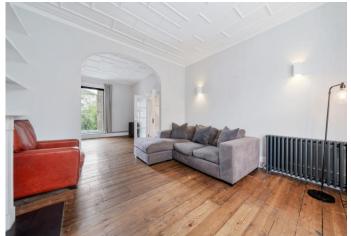

This property offers an abundance of space and character from the glass cased stainless steel chefs style kitchen leading to the private garden to the two double reception rooms with cast iron original fire place's and wooden flooring / high ceilings . Internally the property offers 91 Sq. meters / 971 Sq. feet of living space which includes two double bedrooms, two bathrooms (1 en-suite), two large reception rooms, separate kitchen dinning room leading directly to your own private mature garden.

- Two bedroom apartment
- Private landscape garden
- Two receptions rooms
- Separate glass top kitchen diner
- Two bathrooms one en-suite
- 91 Sq. meters / 979 Sq. ft
- Furnished

Available mid September 2023