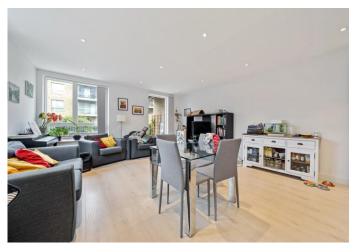

# £2,700 pcm

Offering a new, excellently presented apartment compromised of two spacious double bedrooms with a large private terrace and a private parking space.

Features include a spacious lounge & open plan kitchen with fridge freezer, dishwasher, oven, hob, extractor and washing machine. Towards the rear of the property are two double bedrooms (one with ensuite), which lead out to the terrace and a separate family size three piece bathroom.

- Two Double Bedrooms
- Private Terrace
- Secure Parking Space
- Open Plan Dining/Reception
- Comprising: 796sqft/74sqm
- EPC Rating: B
- Offered Unfurnished
- Available 16th of July

your most valuable