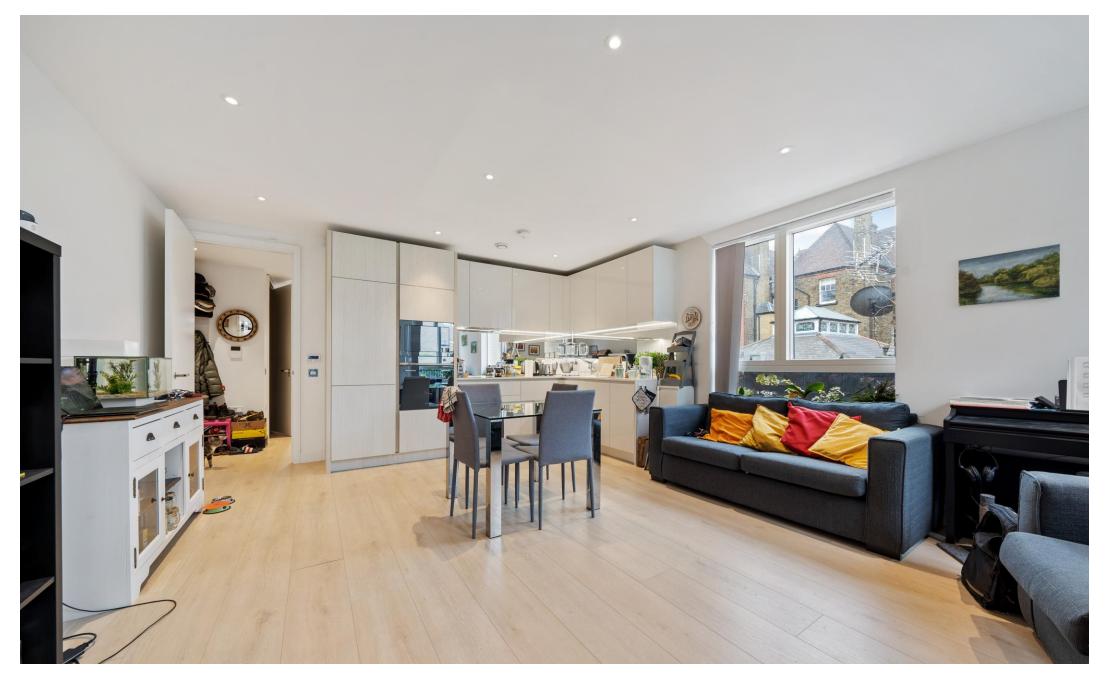

# £2,700 pcm

Offering a new, excellently presented apartment compromised of two spacious double bedrooms with a large private terrace and a private parking space.

Features include a spacious lounge & open plan kitchen with fridge freezer, dishwasher, oven, hob, extractor and washing machine. Towards the rear of the property are two double bedrooms (one with ensuite), which lead out to the terrace and a separate family size three piece bathroom.

- Two Double Bedrooms
- Private Terrace
- Secure Parking Space
- Open Plan Dining/Reception
- Comprising: 796sqft/74sqm
- EPC Rating: B
- Offered Unfurnished
- Available 16th of July

your most valuable