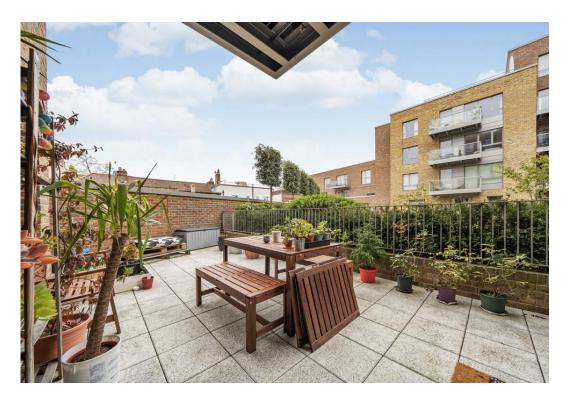

# £2,700 pcm

Offering a new, excellently presented apartment compromised of two spacious double bedrooms with a large private terrace and a private parking space.

Features include a spacious lounge & open plan kitchen with fridge freezer, dishwasher, oven, hob, extractor and washing machine. Towards the rear of the property are two double bedrooms (one with ensuite), which lead out to the terrace and a separate family size three piece bathroom.

- Two Double Bedrooms
- Private Terrace
- Secure Parking Space
- Open Plan Dining/Reception
- Comprising: 796sqft/74sqm
- EPC Rating: B
- Offered Unfurnished
- Available 16th of July

your most valuable