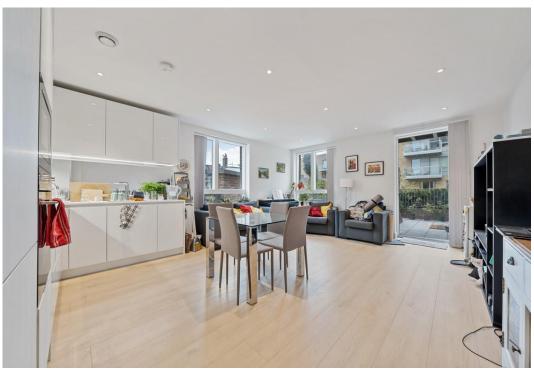

# £2,700 pcm

Offering a new, excellently presented apartment compromised of two spacious double bedrooms with a large private terrace and a private parking space.

Features include a spacious lounge & open plan kitchen with fridge freezer, dishwasher, oven, hob, extractor and washing machine. Towards the rear of the property are two double bedrooms (one with ensuite), which lead out to the terrace and a separate family size three piece bathroom.

- Two Double Bedrooms
- Private Terrace
- Secure Parking Space
- Open Plan Dining/Reception
- Comprising: 796sqft/74sqm
- EPC Rating: B
- Offered Unfurnished
- Available 16th of July

your most valuable