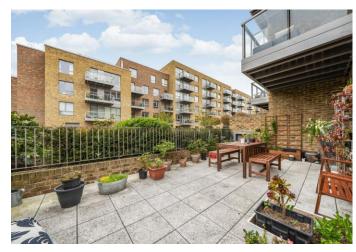

# £2,700 pcm

Offering a new, excellently presented apartment compromised of two spacious double bedrooms with a large private terrace and a private parking space.

Features include a spacious lounge & open plan kitchen with fridge freezer, dishwasher, oven, hob, extractor and washing machine. Towards the rear of the property are two double bedrooms (one with ensuite), which lead out to the terrace and a separate family size three piece bathroom.

- Two Double Bedrooms
- Private Terrace
- Secure Parking Space
- Open Plan Dining/Reception
- Comprising: 796sqft/74sqm
- EPC Rating: B
- Offered Unfurnished
- Available 16th of July

your most valuable