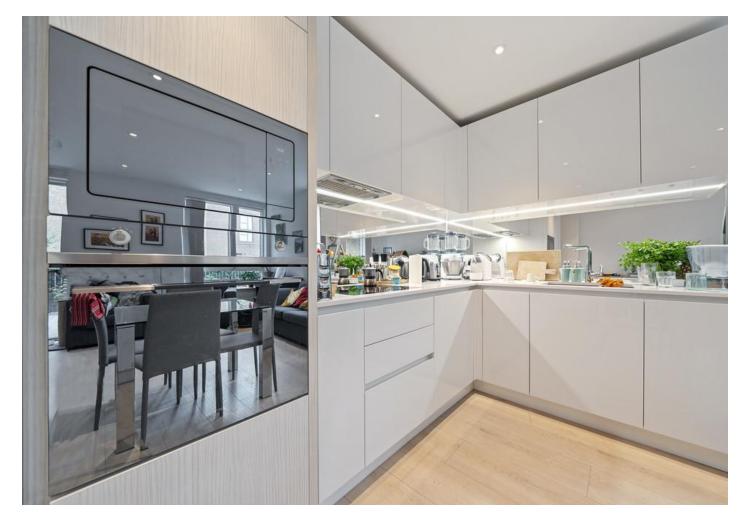

# £2,700 pcm

Offering a new, excellently presented apartment compromised of two spacious double bedrooms with a large private terrace and a private parking space.

Features include a spacious lounge & open plan kitchen with fridge freezer, dishwasher, oven, hob, extractor and washing machine. Towards the rear of the property are two double bedrooms (one with ensuite), which lead out to the terrace and a separate family size three piece bathroom.