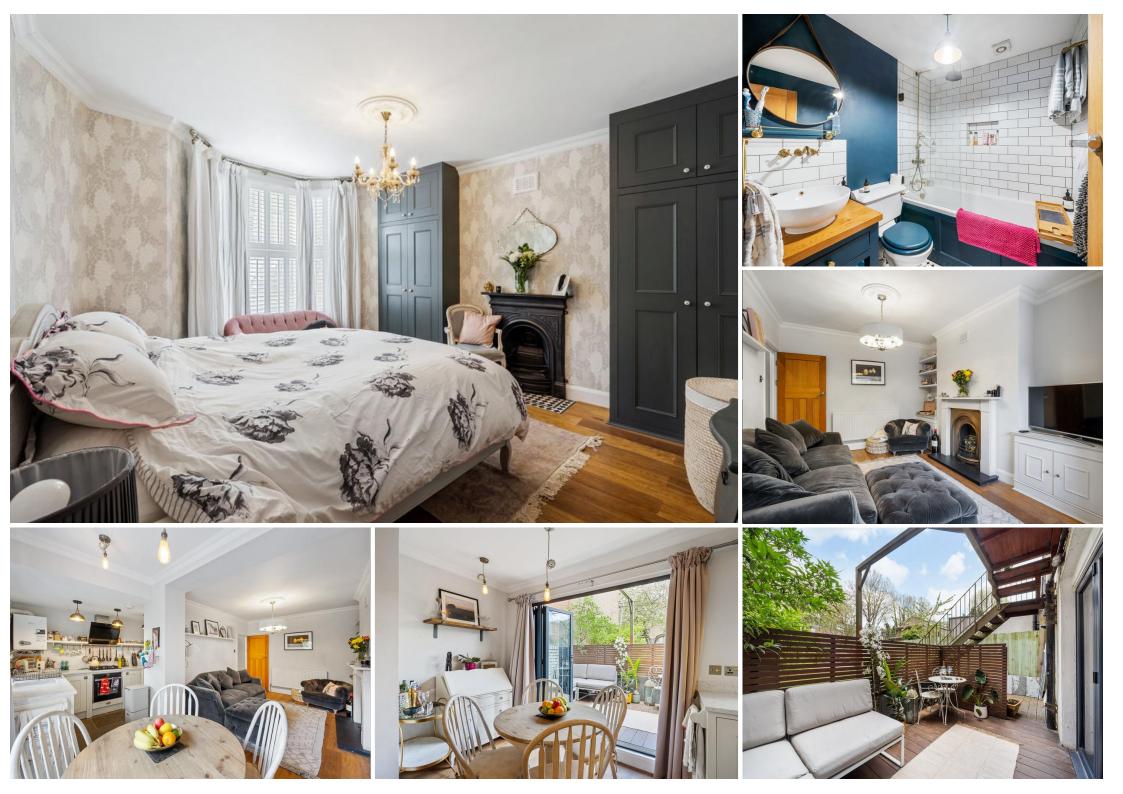

### £1,750 pcm

Presenting a beautiful one-bedroom flat in excellent condition located 0.6 miles from Finsbury Park station.

This stunning Victorian home effortlessly blends period charm with modern living. Features include a spacious double bedroom, newly-refurbished bathroom, beautifully decorated open-plan reception with a modern kitchen and a private patio.

Hanley road is located in the heart Stroud Green N4 (Victoria & Piccadilly lines) allowing convenient access to the City & West End. Available mid-May on a fully furnished basis.

- One bedroom apartment
- Private patio
- Wooden floor
- Period features
- Furnished
- Available Mid June
- Pets considered on application
- EPC: C