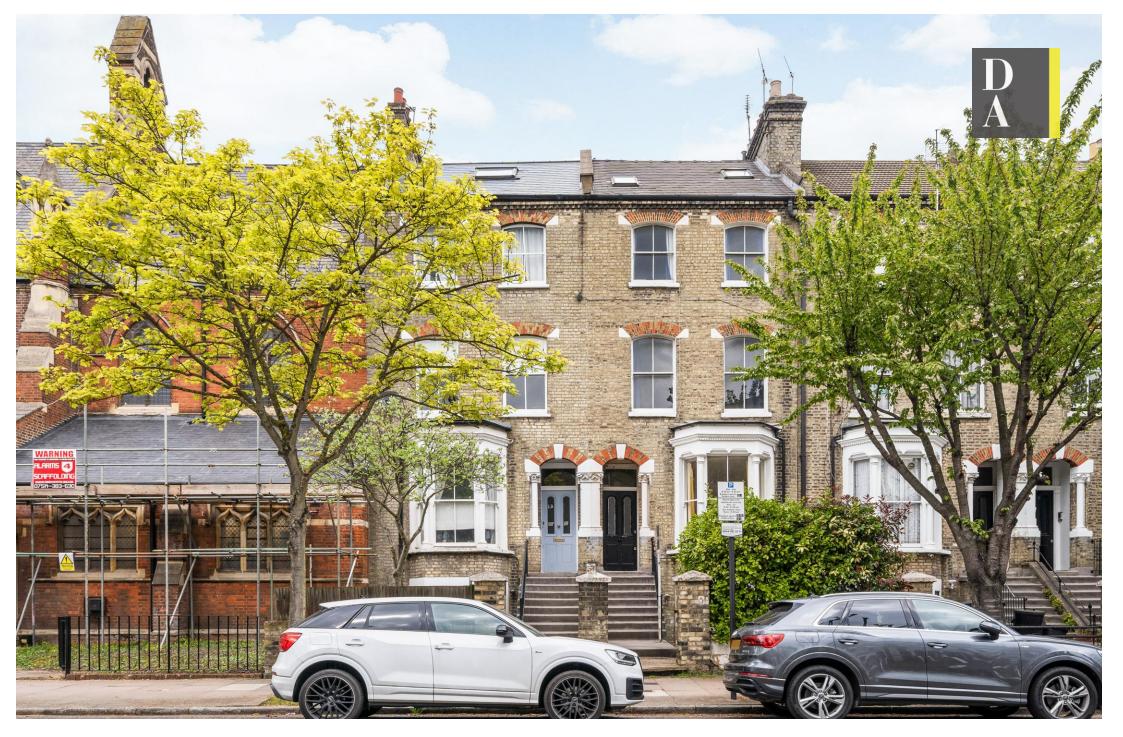

### £1,750 pcm

Presenting a beautiful one-bedroom flat in excellent condition located 0.6 miles from Finsbury Park station.

This stunning Victorian home effortlessly blends period charm with modern living. Features include a spacious double bedroom, newly-refurbished bathroom, beautifully decorated open-plan reception with a modern kitchen and a private patio.

Hanley road is located in the heart Stroud Green N4 (Victoria & Piccadilly lines) allowing convenient access to the City & West End. Available mid-May on a fully furnished basis.

- One bedroom apartment
- Private patio
- Wooden floor
- Period features
- Furnished
- Available Mid June
- Pets considered on application
- EPC: C