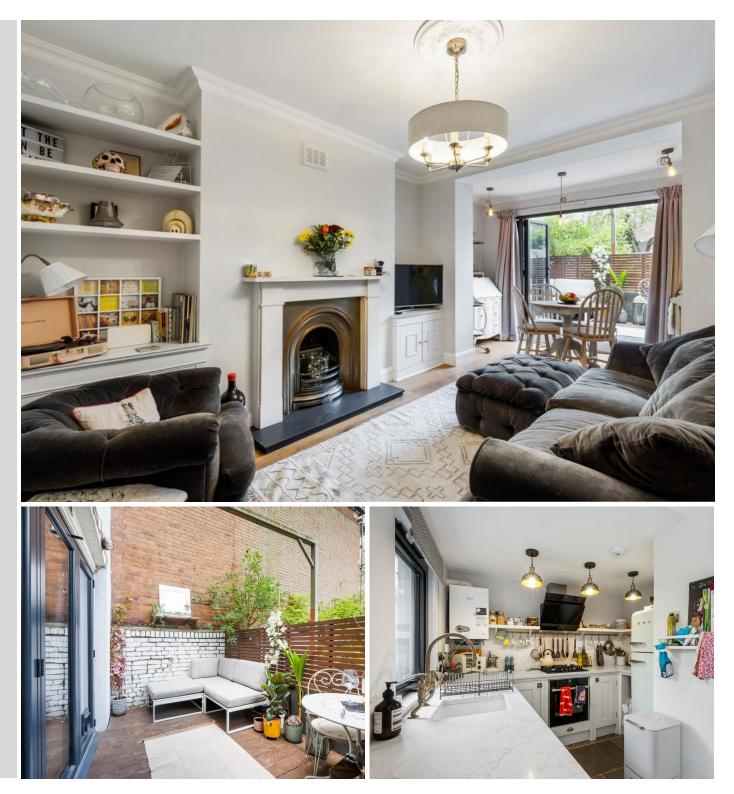

### £1,750 pcm

Presenting a beautiful one-bedroom flat in excellent condition located 0.6 miles from Finsbury Park station.

This stunning Victorian home effortlessly blends period charm with modern living. Features include a spacious double bedroom, newly-refurbished bathroom, beautifully decorated open-plan reception with a modern kitchen and a private patio.

Hanley road is located in the heart Stroud Green N4 (Victoria & Piccadilly lines) allowing convenient access to the City & West End. Available mid-May on a fully furnished basis.

- One bedroom apartment
- Private patio
- Wooden floor
- Period features
- Furnished
- Available Mid June
- Pets considered on application
- EPC: C