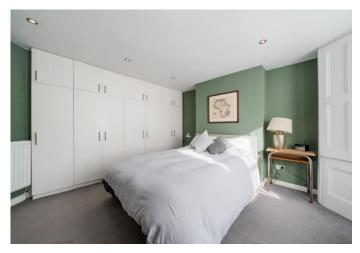

Back inside, stairs lead down to the lower level, there's a great deal of useful storage cupboards and plumbing in situ for a washing machine. The second bedroom offers direct access to the garden and in the main bedroom, a wall of bespoke built-in storage and another large bay window with functional shutters. At the rear, a spacious bathroom suite with free-standing tub, separate shower, inset wash handbasin with vanity storage above and below.