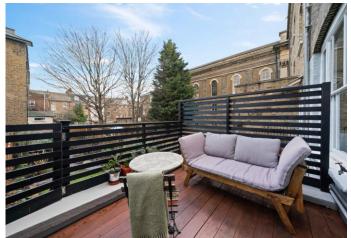

When it comes to outside space, this charming home delivers again. Directly off the kitchen, a wooden decked roof terrace, almost completely private from neighbouring properties, a perfect spot to watch the sun go down in the warmer months. Stairs lead down to sole use of a large (in excess of 56ft) well-tended, private rear garden. Large trees and mature plants, shrubs and flowers create a wonderful backdrop again ensuring great privacy and adding to the feel of countryside seclusion. There's ample space to consider a garden studio/home office, looking back on the grand architecture of St Mellitus Church.

- 1041 SQ FT / 96.7 SQ M
- Chain free sale
- Amazing natural light
- Generous proportions

- High ceilings
- Expansive/secluded private garden
- Private roof terrace
- 6 mins walk to Finsbury Park station