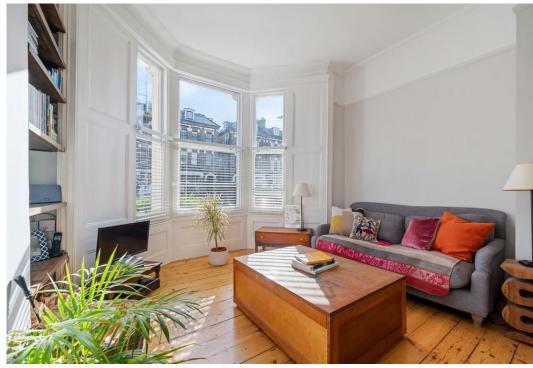

Arranged over the ground and lower ground floor of this attractive Victorian property and well maintained by the present owners. The property benefits from two front entrances, one on each level, on the raised ground floor a beautiful reception space with high ceiling, a picture rail, open hearth fireplace and stripped floorboards all add interest and character. The large bay window, complete with original wood panelled surround, allows wonderful morning sunshine. Adjoining the reception room, one of the owners' favourite aspects (which they will really miss), a sizable kitchen/dining space, boasting a large picture window that enjoys amazing afternoon/evening natural light and sunshine all through spring to autumn. There's a range of white shaker style units with stylish metro brick tiled splash back, stainless steel appliances, integrated dishwasher, and space for a freestanding fridge/freezer.

- 1041 SQ FT / 96.7 SQ M
- Chain free sale
- Amazing natural light
- Generous proportions

- High ceilings
- Expansive/secluded private garden
- Private roof terrace
- 6 mins walk to Finsbury Park station