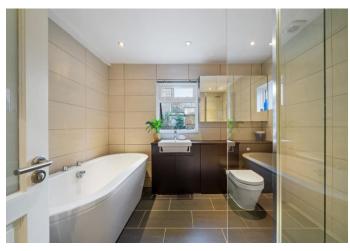

Back inside, stairs lead down to the lower level, there's a great deal of useful storage cupboards and plumbing in situ for a washing machine. The second bedroom offers direct access to the garden and in the main bedroom, a wall of bespoke built-in storage and another large bay window with functional shutters. At the rear, a spacious bathroom suite with free-standing tub, separate shower, inset wash handbasin with vanity storage above and below.