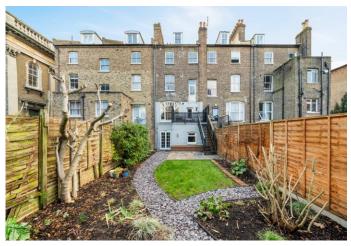

When it comes to outside space, this charming home delivers again. Directly off the kitchen, a wooden decked roof terrace, almost completely private from neighbouring properties, a perfect spot to watch the sun go down in the warmer months. Stairs lead down to sole use of a large (in excess of 56ft) well-tended, private rear garden. Large trees and mature plants, shrubs and flowers create a wonderful backdrop again ensuring great privacy and adding to the feel of countryside seclusion. There's ample space to consider a garden studio/home office, looking back on the grand architecture of St Mellitus Church.

- 1041 SQ FT / 96.7 SQ M
- Chain free sale
- Amazing natural light
- Generous proportions

- High ceilings
- Expansive/secluded private garden
- Private roof terrace
- 6 mins walk to Finsbury Park station