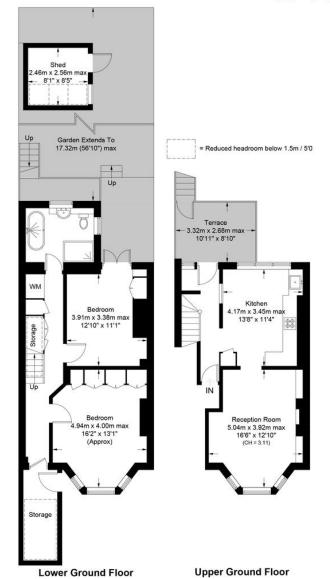

# **Tollington Park, N4**

Approximate Gross Internal Area = 982 sq ft / 91.2 sq m
Excluding Reduced Headroom
Reduced Headroom = 59 sq ft / 5.5 sq m
Total = 1041 sq ft / 96.7 sq m

Arranged over the ground and lower ground floor of this attractive Victorian property and well maintained by the present owners. The property benefits from two front entrances, one on each level, on the raised ground floor a beautiful reception space with high ceiling, a picture rail, open hearth fireplace and stripped floorboards all add interest and character. The large bay window, complete with original wood panelled surround, allows wonderful morning sunshine. Adjoining the reception room, one of the owners' favourite aspects (which they will really miss), a sizable kitchen/dining space, boasting a large picture window that enjoys amazing afternoon/evening natural light and sunshine all through spring to autumn. There's a range of white shaker style units with stylish metro brick tiled splash back, stainless steel appliances, integrated dishwasher, and space for a freestanding fridge/freezer.

When it comes to outside space, this charming home delivers again. Directly off the kitchen, a wooden decked roof terrace, almost completely private from neighbouring properties, a perfect spot to watch the sun go down in the warmer months. Stairs lead down to sole use of a large (in excess of 56ft) well-tended, private rear garden. Large trees and mature plants, shrubs and flowers create a wonderful backdrop again ensuring great privacy and adding to the feel of countryside seclusion. There's ample space to consider a garden studio/home office, looking back on the grand architecture of St Mellitus Church.

Back inside, stairs lead down to the lower level, there's a great deal of useful storage cupboards and plumbing in situ for a washing machine. The second bedroom offers direct access to the garden and in the main bedroom, a wall of bespoke built-in storage and another large bay window with functional shutters. At the rear, a spacious bathroom suite with free-standing tub, separate shower, inset wash handbasin with vanity storage above and below.