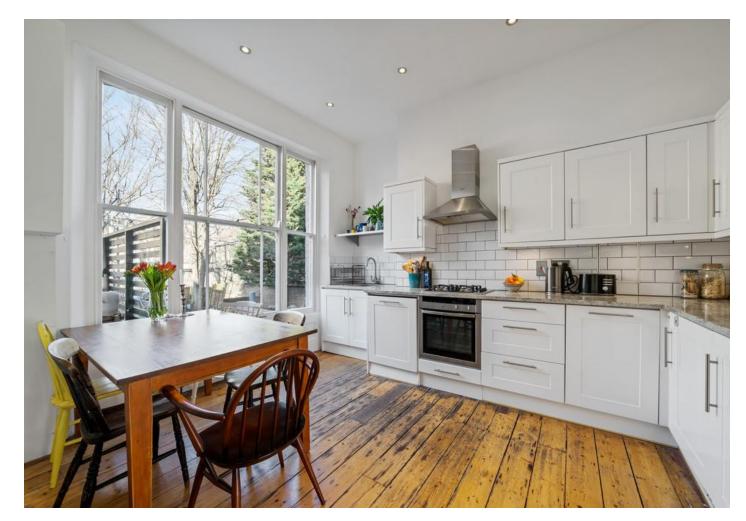

Arranged over the ground and lower ground floor of this attractive Victorian property and well maintained by the present owners. The property benefits from two front entrances, one on each level, on the raised ground floor a beautiful reception space with high ceiling, a picture rail, open hearth fireplace and stripped floorboards all add interest and character. The large bay window, complete with original wood panelled surround, allows wonderful morning sunshine. Adjoining the reception room, one of the owners' favourite aspects (which they will really miss), a sizable kitchen/dining space, boasting a large picture window that enjoys amazing afternoon/evening natural light and sunshine all through spring to autumn. There's a range of white shaker style units with stylish metro brick tiled splash back, stainless steel appliances, integrated dishwasher, and space for a freestanding fridge/freezer.