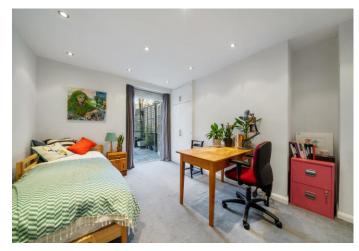

Back inside, stairs lead down to the lower level, there's a great deal of useful storage cupboards and plumbing in situ for a washing machine. The second bedroom offers direct access to the garden and in the main bedroom, a wall of bespoke built-in storage and another large bay window with functional shutters. At the rear, a spacious bathroom suite with free-standing tub, separate shower, inset wash handbasin with vanity storage above and below.