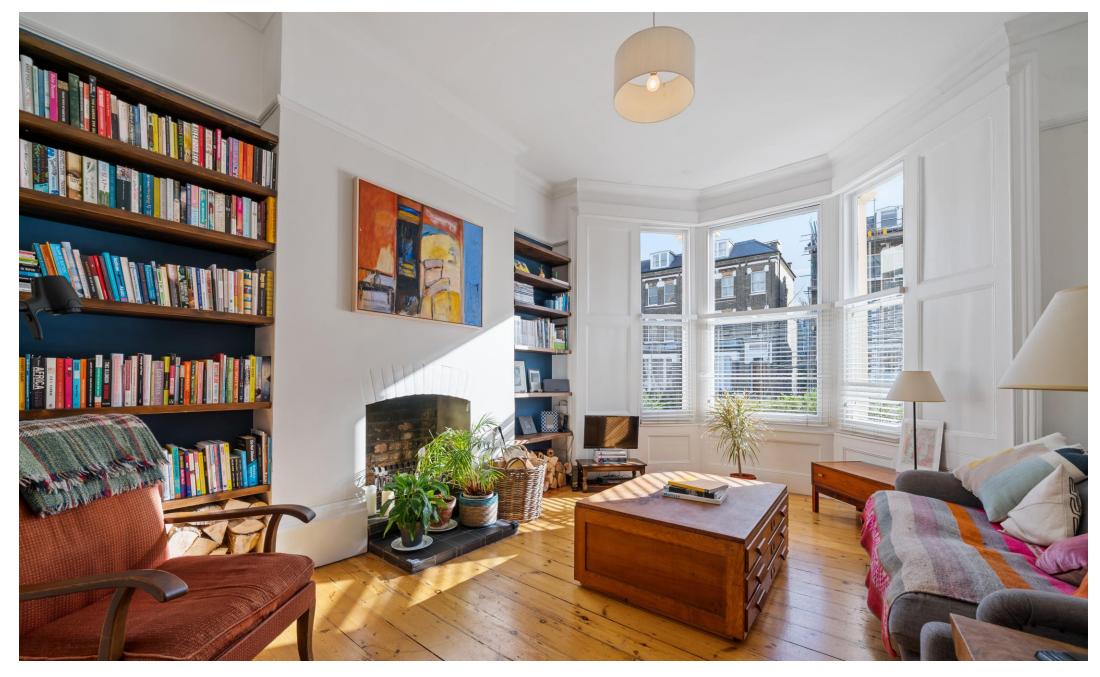

Arranged over the ground and lower ground floor of this attractive Victorian property and well maintained by the present owners. The property benefits from two front entrances, one on each level, on the raised ground floor a beautiful reception space with high ceiling, a picture rail, open hearth fireplace and stripped floorboards all add interest and character. The large bay window, complete with original wood panelled surround, allows wonderful morning sunshine. Adjoining the reception room, one of the owners' favourite aspects (which they will really miss), a sizable kitchen/dining space, boasting a large picture window that enjoys amazing afternoon/evening natural light and sunshine all through spring to autumn. There's a range of white shaker style units with stylish metro brick tiled splash back, stainless steel appliances, integrated dishwasher, and space for a freestanding fridge/freezer.

- 1041 SQ FT / 96.7 SQ M
- Chain free sale
- Amazing natural light
- Generous proportions

- High ceilings
- Expansive/secluded private garden
- Private roof terrace
- 6 mins walk to Finsbury Park station