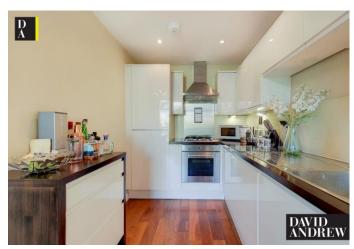

# Gloucester Drive

£2,350 pcm

Spacious two bedroom apartment arranged over the first floor of this semi- detached Victorian conversion 0.5 miles from Finsbury Park tube station.

Internally the property offers 588 Sq. Ft. / 54 Sq. meters of bright living space approx. Features include a spacious semi open plan lounge and kitchen with double sash windows overlooking quiet green gardens to the rear ,two double bedrooms both with built in storage and plenty of natural light.

- Two double bedrooms
- Victorian conversion
- 588 Sq. Ft. / 54 Sq. meters
- Hard wooden flooring throughout Available early April 2025
- Energy efficient building
- Excellent Location
- Part furnished / unfurnished