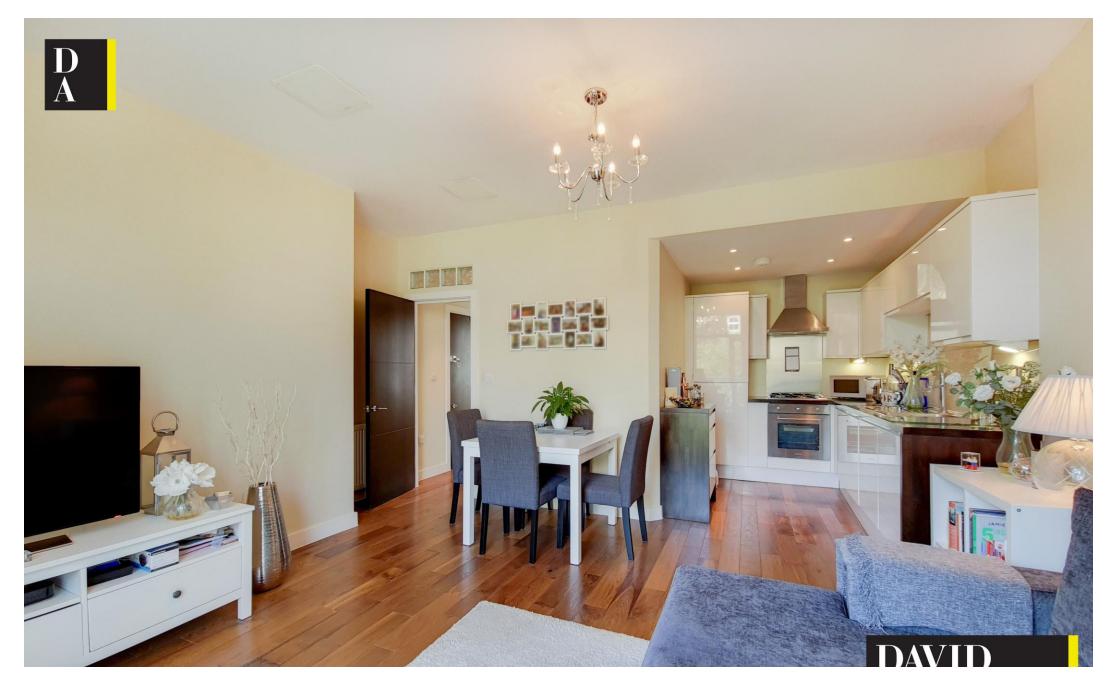

# Gloucester Drive

£2,350 pcm

Spacious two bedroom apartment arranged over the first floor of this semi- detached Victorian conversion 0.5 miles from Finsbury Park tube station.

Internally the property offers 588 Sq. Ft. / 54 Sq. meters of bright living space approx. Features include a spacious semi open plan lounge and kitchen with double sash windows overlooking quiet green gardens to the rear ,two double bedrooms both with built in storage and plenty of natural light.

- Two double bedrooms
- Victorian conversion
- 588 Sq. Ft. / 54 Sq. meters
- Hard wooden flooring throughout Available early April 2025
- Energy efficient building
- Excellent Location
- Part furnished / unfurnished