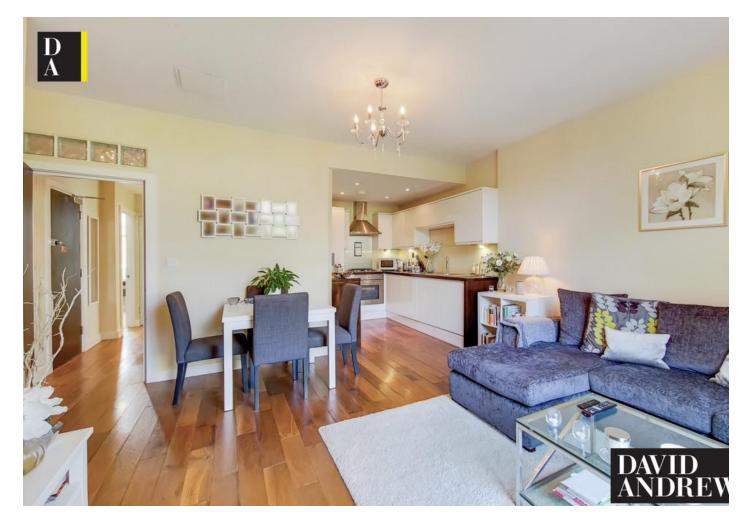

# Gloucester Drive

£2,350 pcm

Spacious two bedroom apartment arranged over the first floor of this semi- detached Victorian conversion 0.5 miles from Finsbury Park tube station.

Internally the property offers 588 Sq. Ft. / 54 Sq. meters of bright living space approx. Features include a spacious semi open plan lounge and kitchen with double sash windows overlooking quiet green gardens to the rear ,two double bedrooms both with built in storage and plenty of natural light.

- Two double bedrooms
- Victorian conversion
- 588 Sq. Ft. / 54 Sq. meters
- Hard wooden flooring throughout Available early April 2025
- Energy efficient building
- Excellent Location
- Part furnished / unfurnished