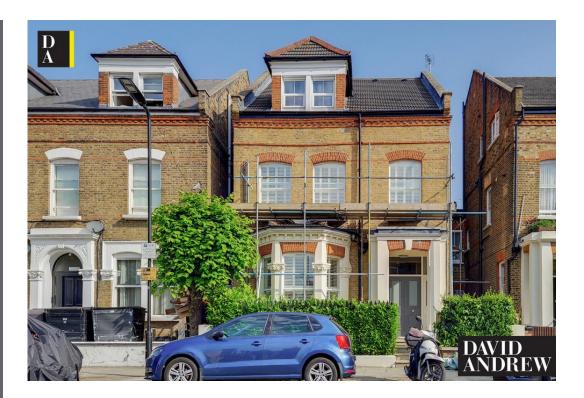

# Gloucester Drive

£2,350 pcm

Spacious two bedroom apartment arranged over the first floor of this semi- detached Victorian conversion 0.5 miles from Finsbury Park tube station.

Internally the property offers 588 Sq. Ft. / 54 Sq. meters of bright living space approx. Features include a spacious semi open plan lounge and kitchen with double sash windows overlooking quiet green gardens to the rear ,two double bedrooms both with built in storage and plenty of natural light.