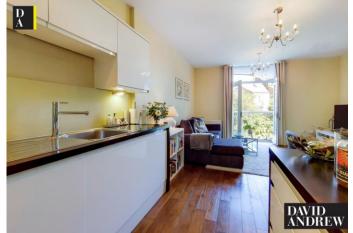

# Gloucester Drive

£2,350 pcm

Spacious two bedroom apartment arranged over the first floor of this semi- detached Victorian conversion 0.5 miles from Finsbury Park tube station.

Internally the property offers 588 Sq. Ft. / 54 Sq. meters of bright living space approx. Features include a spacious semi open plan lounge and kitchen with double sash windows overlooking quiet green gardens to the rear ,two double bedrooms both with built in storage and plenty of natural light.

- Two double bedrooms
- Victorian conversion
- 588 Sq. Ft. / 54 Sq. meters
- Hard wooden flooring throughout Available early April 2025
- Energy efficient building
- Excellent Location
- Part furnished / unfurnished