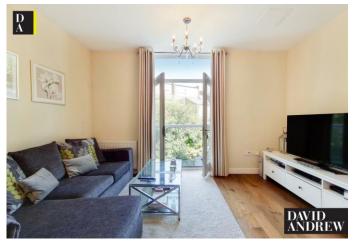

# Gloucester Drive

£2,350 pcm

Spacious two bedroom apartment arranged over the first floor of this semi- detached Victorian conversion 0.5 miles from Finsbury Park tube station.

Internally the property offers 588 Sq. Ft. / 54 Sq. meters of bright living space approx. Features include a spacious semi open plan lounge and kitchen with double sash windows overlooking quiet green gardens to the rear ,two double bedrooms both with built in storage and plenty of natural light.

- Two double bedrooms
- Victorian conversion
- 588 Sq. Ft. / 54 Sq. meters
- Hard wooden flooring throughout Available early April 2025
- Energy efficient building
- Excellent Location
- Part furnished / unfurnished