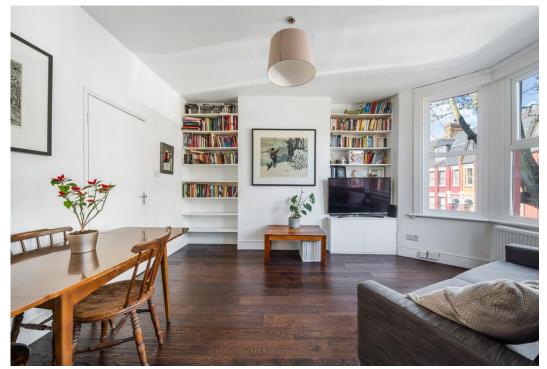

# £1,800 pcm

A stunning one bedroom apartment set on the first floor of this attractive Victorian conversation located on a quiet turning in Finsbury Park N4.

The property benefits from wonderful natural light, a large bright lounge with a lovely bay window, semi open plan, a fully fitted modern kitchen, spacious bedroom, a modern bathroom, wood flooring, ample storage, gas central heating and double glazed windows.

- One Bedroom Apartment
- Victorian Conversion
- First Floor
- Stylish Neutral Décor
- Close to Finsbury Park Tube
- EPC Rating: C
- Offered Part Furnished
- Available 20th of September