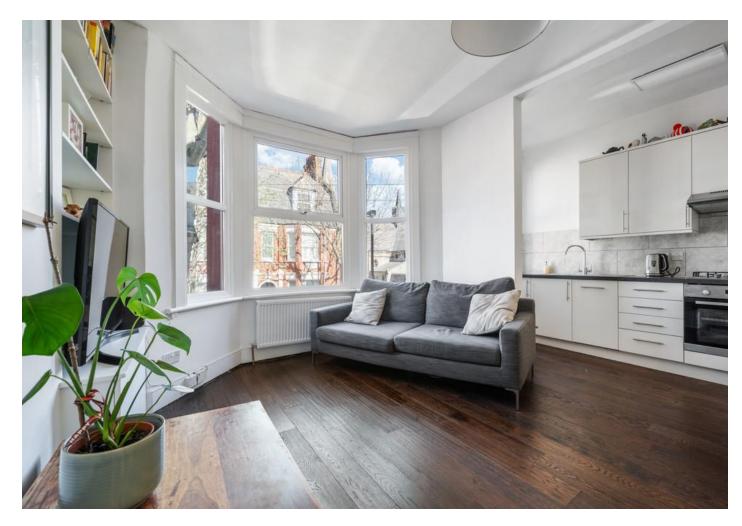

# £1,800 pcm

A stunning one bedroom apartment set on the first floor of this attractive Victorian conversation located on a quiet turning in Finsbury Park N4.

The property benefits from wonderful natural light, a large bright lounge with a lovely bay window, semi open plan, a fully fitted modern kitchen, spacious bedroom, a modern bathroom, wood flooring, ample storage, gas central heating and double glazed windows.

- One Bedroom Apartment
- Victorian Conversion
- First Floor
- Stylish Neutral Décor
- Close to Finsbury Park Tube
- EPC Rating: C
- Offered Part Furnished
- Available 20th of September