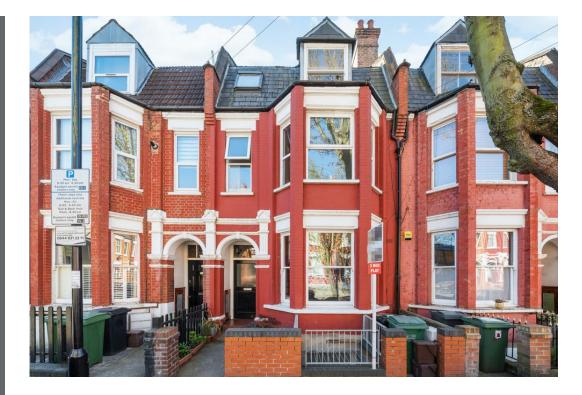

# £1,800 pcm

A stunning one bedroom apartment set on the first floor of this attractive Victorian conversation located on a quiet turning in Finsbury Park N4.

The property benefits from wonderful natural light, a large bright lounge with a lovely bay window, semi open plan, a fully fitted modern kitchen, spacious bedroom, a modern bathroom, wood flooring, ample storage, gas central heating and double glazed windows.

- One Bedroom Apartment
- Victorian Conversion
- First Floor
- Stylish Neutral Décor
- Close to Finsbury Park Tube
- EPC Rating: C
- Offered Part Furnished
- Available 20th of September