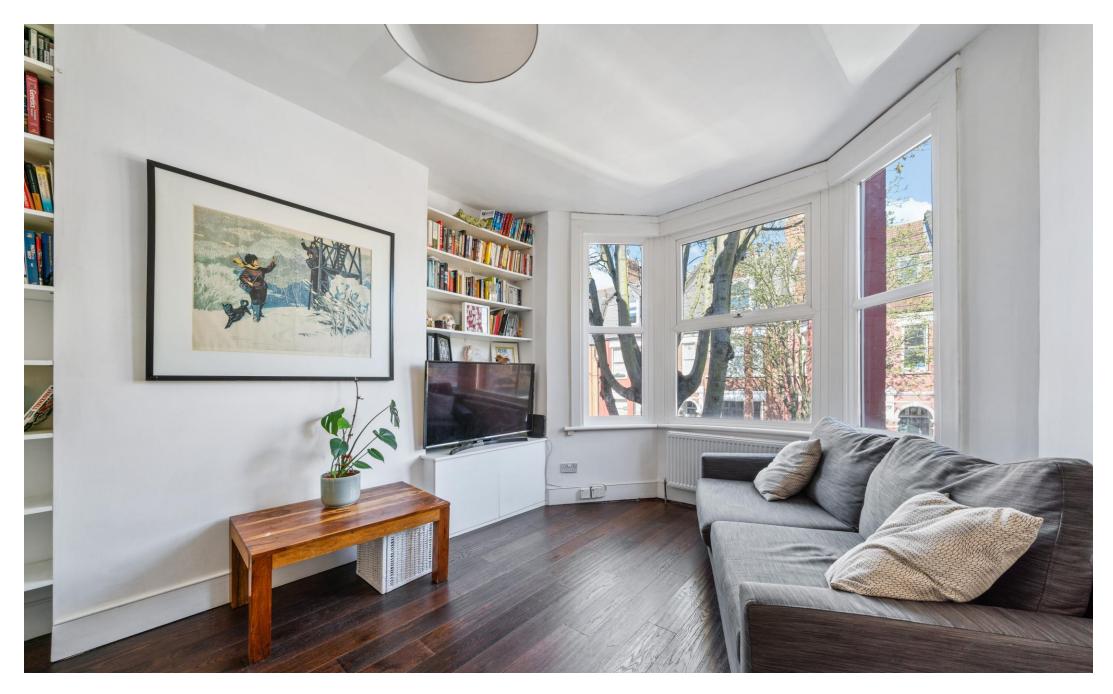

# £1,800 pcm

A stunning one bedroom apartment set on the first floor of this attractive Victorian conversation located on a quiet turning in Finsbury Park N4.

The property benefits from wonderful natural light, a large bright lounge with a lovely bay window, semi open plan, a fully fitted modern kitchen, spacious bedroom, a modern bathroom, wood flooring, ample storage, gas central heating and double glazed windows.

- One Bedroom Apartment
- Victorian Conversion
- First Floor
- Stylish Neutral Décor
- Close to Finsbury Park Tube
- EPC Rating: C
- Offered Part Furnished
- Available 20th of September