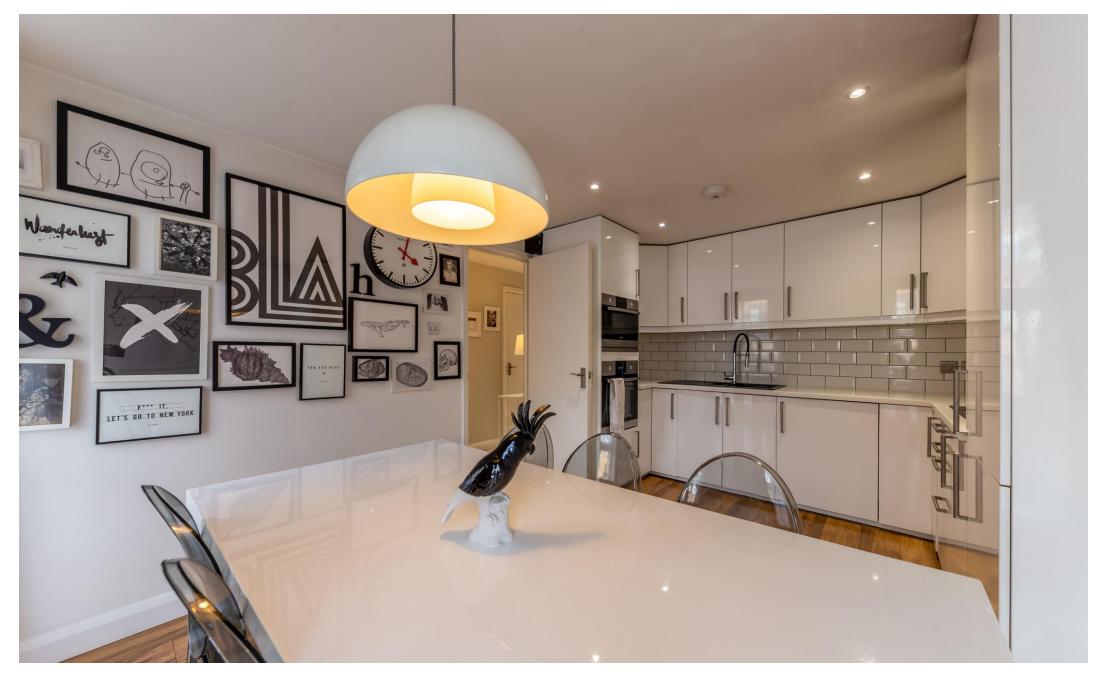

# Byworth Walk

£1,600 pcm

Beautifully designed and modern two-bedroom first flat..

Situated on the first floor the property offers a private entrance, two well-proportioned double rooms with larger than average storage cupboards, a spacious separate reception room, a modern appliance fitted kitchen, a three-piece bathroom and an additional w/c. Additionally offered is a private section of garden and is offered furnished or unfurnished. A must view property and is available immediately.

Conveniently located within proximity to Archway (Underground) and Upper Holloway (Overground station) together with local bus services and various shops and restaurants...

- Two Bedroom
- Modern
- Separate Reception
- Fitted Kitchen