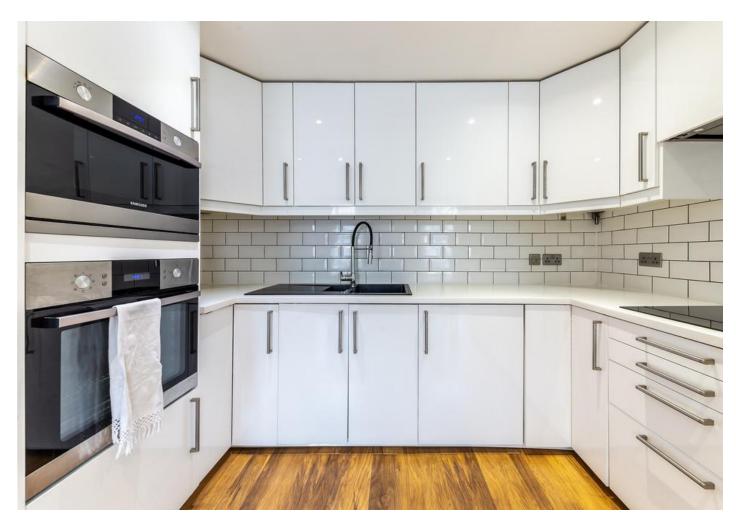

# Byworth Walk

£1,600 pcm

Beautifully designed and modern two-bedroom first flat..

Situated on the first floor the property offers a private entrance, two well-proportioned double rooms with larger than average storage cupboards, a spacious separate reception room, a modern appliance fitted kitchen, a three-piece bathroom and an additional w/c. Additionally offered is a private section of garden and is offered furnished or unfurnished. A must view property and is available immediately.

Conveniently located within proximity to Archway (Underground) and Upper Holloway (Overground station) together with local bus services and various shops and restaurants...

- Two Bedroom
- Modern
- Separate Reception
- Fitted Kitchen