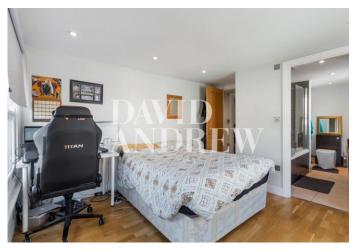

Features include; a large open plan reception, fully fitted modern kitchen, a private balcony, two double bedrooms - one with an en suite, a separate modern three-piece bathroom, wood flooring, ample storage and gas central heating.

- Two Bedroom Apartment
- Two Bathrooms
- Private Balcony
- Victorian Conversion
- 760 sq ft / 71 sq m
- EPC Rating: C
- Offered Furnished
- Available 1st of October

your most valuable