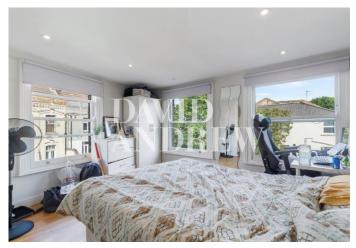

Features include; a large open plan reception, fully fitted modern kitchen, a private balcony, two double bedrooms - one with an en suite, a separate modern three-piece bathroom, wood flooring, ample storage and gas central heating.

- Two Bedroom Apartment
- Two Bathrooms
- Private Balcony
- Victorian Conversion
- 760 sq ft / 71 sq m
- EPC Rating: C
- Offered Furnished
- Available 1st of October

your most valuable