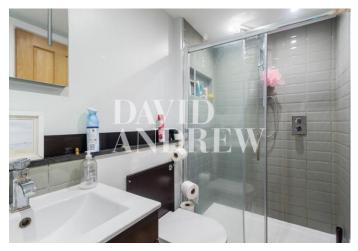

Features include; a large open plan reception, fully fitted modern kitchen, a private balcony, two double bedrooms - one with an en suite, a separate modern three-piece bathroom, wood flooring, ample storage and gas central heating.

- Two Bedroom Apartment
- Two Bathrooms
- Private Balcony
- Victorian Conversion
- 760 sq ft / 71 sq m
- EPC Rating: C
- Offered Furnished
- Available 1st of October

your most valuable