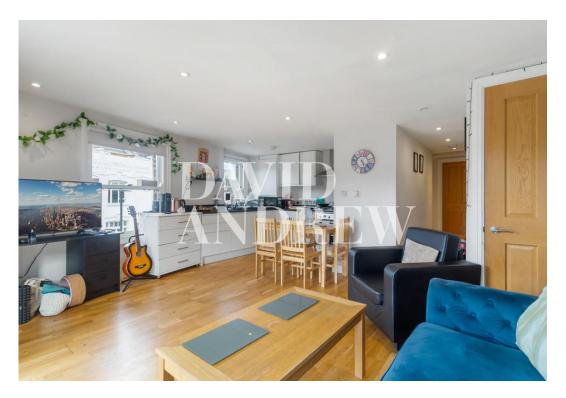

Features include; a large open plan reception, fully fitted modern kitchen, a private balcony, two double bedrooms - one with an en suite, a separate modern three-piece bathroom, wood flooring, ample storage and gas central heating.