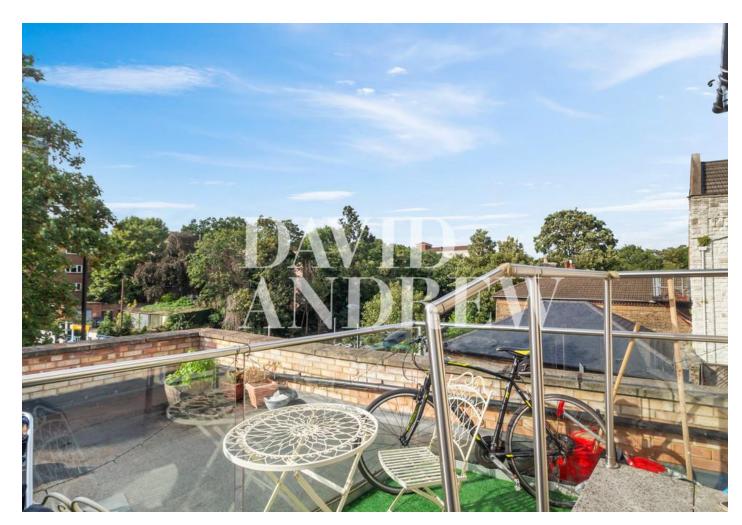

Features include; a large open plan reception, fully fitted modern kitchen, a private balcony, two double bedrooms - one with an en suite, a separate modern three-piece bathroom, wood flooring, ample storage and gas central heating.

- Two Bedroom Apartment
- Two Bathrooms
- Private Balcony
- Victorian Conversion
- 760 sq ft / 71 sq m
- EPC Rating: C
- Offered Furnished
- Available 1st of October

your most valuable