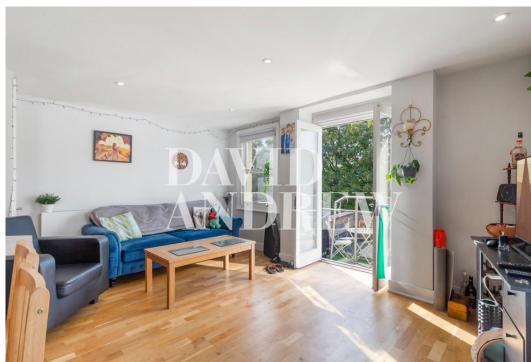

Features include; a large open plan reception, fully fitted modern kitchen, a private balcony, two double bedrooms - one with an en suite, a separate modern three-piece bathroom, wood flooring, ample storage and gas central heating.