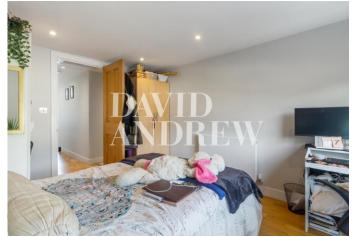

Features include; a large open plan reception, fully fitted modern kitchen, a private balcony, two double bedrooms - one with an en suite, a separate modern three-piece bathroom, wood flooring, ample storage and gas central heating.

- Two Bedroom Apartment
- Two Bathrooms
- Private Balcony
- Victorian Conversion
- 760 sq ft / 71 sq m
- EPC Rating: C
- Offered Furnished
- Available 1st of October

your most valuable