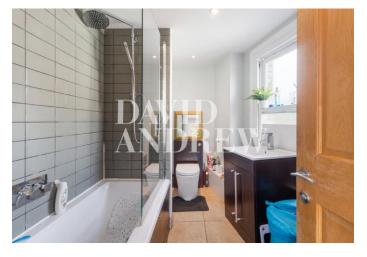

Features include; a large open plan reception, fully fitted modern kitchen, a private balcony, two double bedrooms - one with an en suite, a separate modern three-piece bathroom, wood flooring, ample storage and gas central heating.

- Two Bedroom Apartment
- Two Bathrooms
- Private Balcony
- Victorian Conversion
- 760 sq ft / 71 sq m
- EPC Rating: C
- Offered Furnished
- Available 1st of October

your most valuable