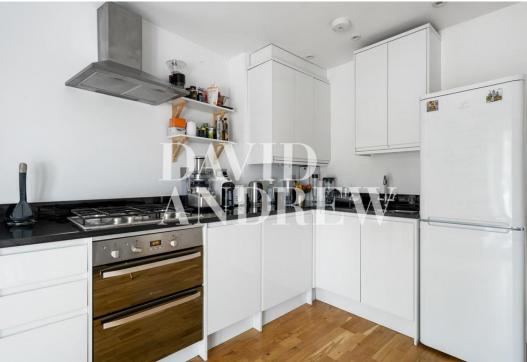

Features include a spacious open plan reception, fully fitted modern kitchen, a private roof terrace, double bedroom (wardrobe to remain), a stylish modern three-piece bathroom, wood flooring, ample storage and gas central heating.