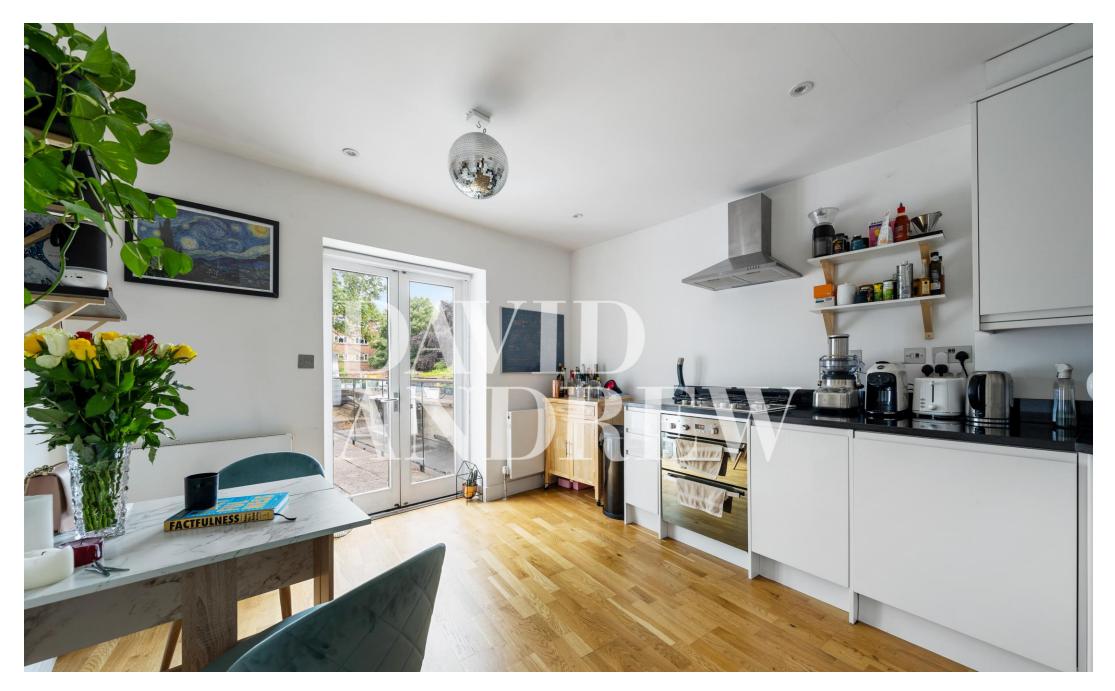

## £1,750 pcm

Presenting a light and airy one-bedroom conversion with a spacious roof terrace. This property is located in the highly sought after Stroud Green area, just a minute's walk away from Crouch Hill Overground station, and within 15 minutes walk from Finsbury Park Station.

Features include a spacious open plan reception, fully fitted modern kitchen, a private roof terrace, double bedroom (wardrobe to remain), a stylish modern three-piece bathroom, wood flooring, ample storage and gas central heating.

- One Bedroom
- Private Roof Terrace
- Open Plan Kitchen/Lounge
- Wood Flooring

- 435 sq ft / 40 sq m
- EPC Rating: C
- Offered Unfurnished
- Available 19th of August