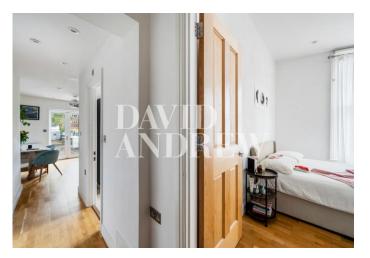

Features include a spacious open plan reception, fully fitted modern kitchen, a private roof terrace, double bedroom (wardrobe to remain), a stylish modern three-piece bathroom, wood flooring, ample storage and gas central heating.

- One Bedroom
- Private Roof Terrace
- Open Plan Kitchen/Lounge
- Wood Flooring

- 435 sq ft / 40 sq m
- EPC Rating: C
- Offered Unfurnished
- Available 19th of August