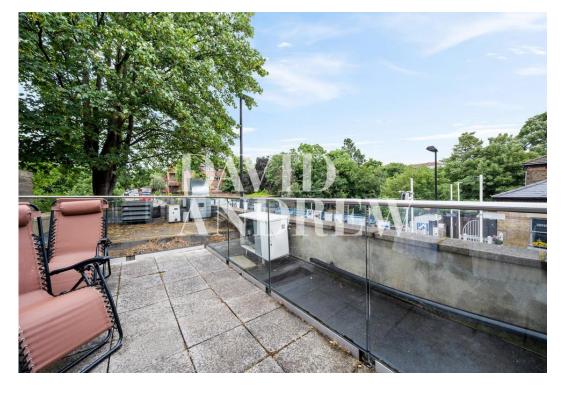

Features include a spacious open plan reception, fully fitted modern kitchen, a private roof terrace, double bedroom (wardrobe to remain), a stylish modern three-piece bathroom, wood flooring, ample storage and gas central heating.

- One Bedroom
- Private Roof Terrace
- Open Plan Kitchen/Lounge
- Wood Flooring

- 435 sq ft / 40 sq m
- EPC Rating: C
- Offered Unfurnished
- Available 19th of August