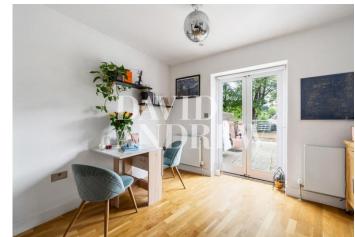

Features include a spacious open plan reception, fully fitted modern kitchen, a private roof terrace, double bedroom (wardrobe to remain), a stylish modern three-piece bathroom, wood flooring, ample storage and gas central heating.

- One Bedroom
- Private Roof Terrace
- Open Plan Kitchen/Lounge
- Wood Flooring

- 435 sq ft / 40 sq m
- EPC Rating: C
- Offered Unfurnished
- Available 19th of August