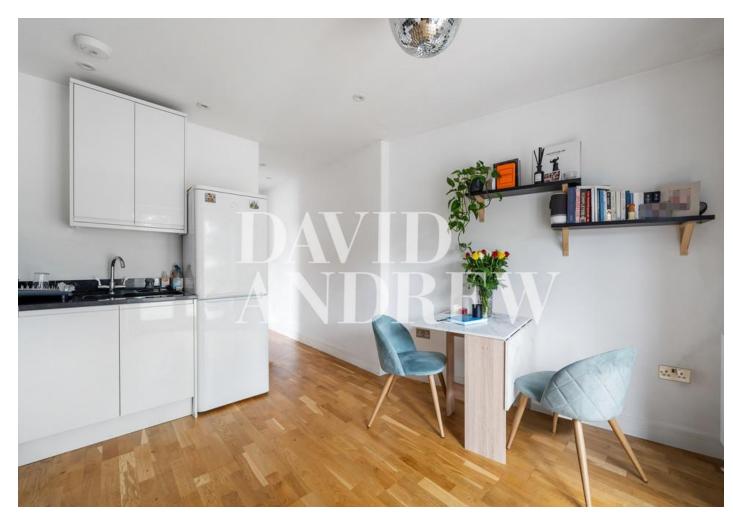

Features include a spacious open plan reception, fully fitted modern kitchen, a private roof terrace, double bedroom (wardrobe to remain), a stylish modern three-piece bathroom, wood flooring, ample storage and gas central heating.