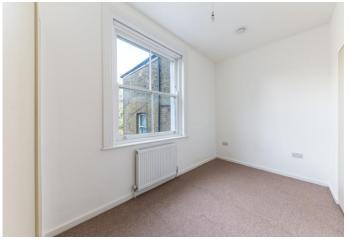

# £2,350 pcm

Stylish two bed flat arranged over two levels offering 549 sq. ft / 51 Sq. meters of internal living space with plenty of built in storage. Features include a large open plan living room with high ceilings, original exposed brickwork and views overlooking Victoria park. The kitchen has been kitted out by high end manufacture Schmidt and offers a truly luxurious finish. Oak flooring throughout with plenty of natural light bursting through the double glazed sash windows. For more details please look at the 3d Matter port walk through video.

- Two double bedrooms
- Victorian conversion
- Views over Victoria park
- 549 sq. ft / 51 Sq. meters
- Exposed brick work feature
- Excellent local transport links
- Unfurnished/PartFurnished
- Available 23/12/2022