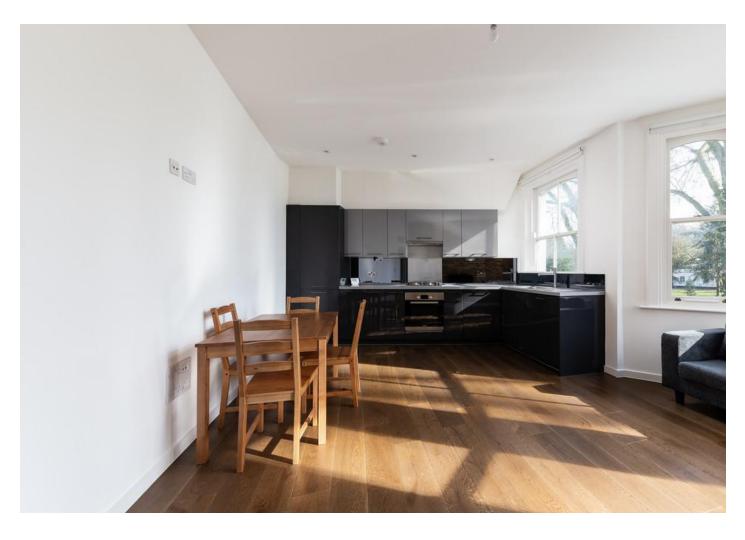

# £2,350 pcm

Stylish two bed flat arranged over two levels offering 549 sq. ft / 51 Sq. meters of internal living space with plenty of built in storage. Features include a large open plan living room with high ceilings, original exposed brickwork and views overlooking Victoria park. The kitchen has been kitted out by high end manufacture Schmidt and offers a truly luxurious finish. Oak flooring throughout with plenty of natural light bursting through the double glazed sash windows. For more details please look at the 3d Matter port walk through video.