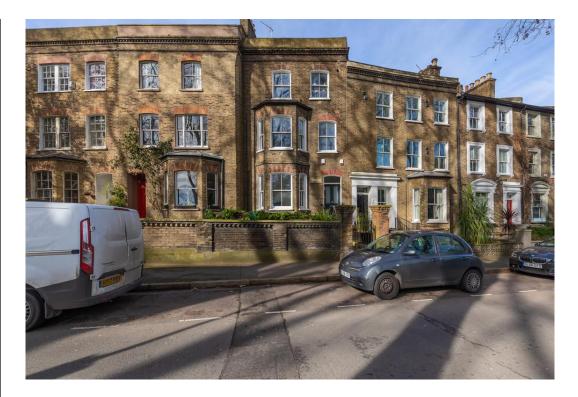

# Victoria Park Road, E9 5DX

£2,350 pcm



Victoria Park

# £2,350 pcm

Stylish two bed flat arranged over two levels offering 549 sq. ft / 51 Sq. meters of internal living space with plenty of built in storage. Features include a large open plan living room with high ceilings, original exposed brickwork and views overlooking Victoria park. The kitchen has been kitted out by high end manufacture Schmidt and offers a truly luxurious finish. Oak flooring throughout with plenty of natural light bursting through the double glazed sash windows. For more details please look at the 3d Matter port walk through video.





- Two double bedrooms
- Victorian conversion
- Views over Victoria park
- 549 sq. ft / 51 Sq. meters
- Exposed brick work feature
- Excellent local transport links
- Unfurnished/PartFurnished
- Available 23/12/2022









# your most valuable asset

## Archway Office

671 Holloway Road London, N19 5SE

T (0)2076193750

#### Highbury Office

90 Highbury Park London N5 2XE

T (0)2073549111

## Stroud Green Office

167 Stroud Green Road London N4 3PZ

T (0)2072812000

#### General Contact

E info@davidandrew.co.uk

W www.davidandrew.co.uk





The Property





Current Potential

#### Agent's Note:

Score Energy rating

Whilst Care has been excercised in the preparation of these sales particulars, statements about the property must not be relied upon as representations of statements or