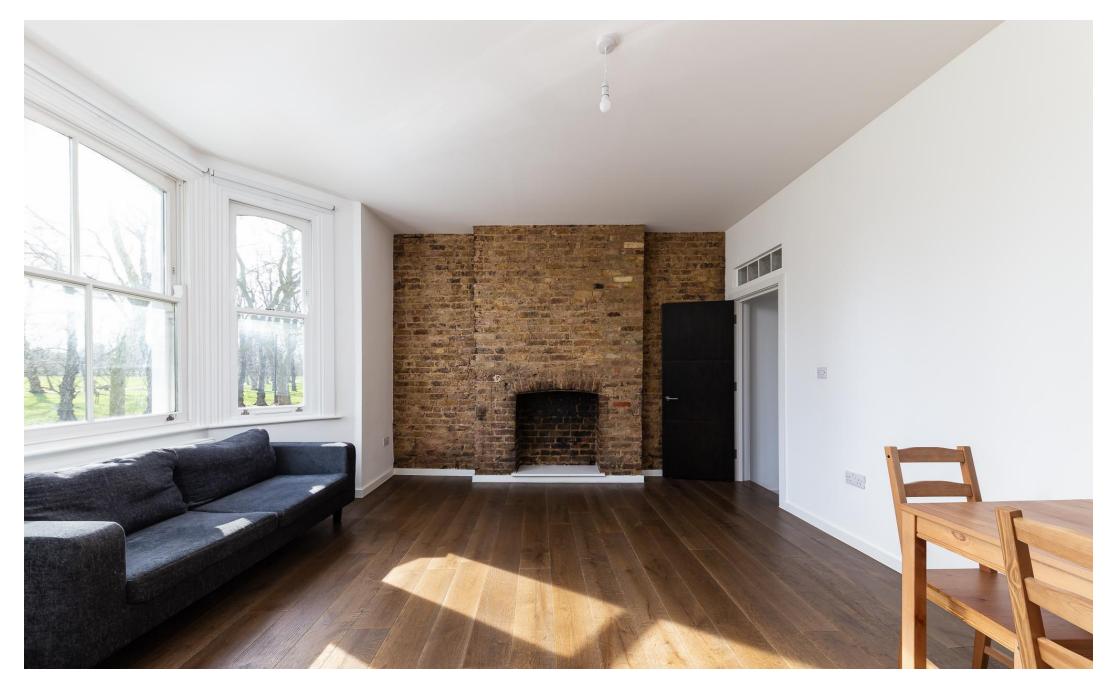

# £2,350 pcm

Stylish two bed flat arranged over two levels offering 549 sq. ft / 51 Sq. meters of internal living space with plenty of built in storage. Features include a large open plan living room with high ceilings, original exposed brickwork and views overlooking Victoria park. The kitchen has been kitted out by high end manufacture Schmidt and offers a truly luxurious finish. Oak flooring throughout with plenty of natural light bursting through the double glazed sash windows. For more details please look at the 3d Matter port walk through video.

- Two double bedrooms
- Victorian conversion
- Views over Victoria park
- 549 sq. ft / 51 Sq. meters
- Exposed brick work feature
- Excellent local transport links
- Unfurnished/PartFurnished
- Available 23/12/2022