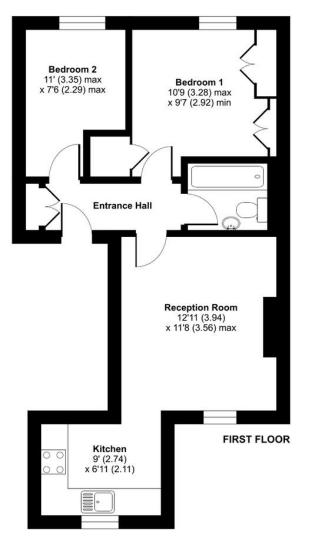

## Drayton Park, Highbury, London, N5

Approximate Area = 504 sq ft / 48.6 sq m For identification only - Not to scale

Archway Office

671 Holloway Road London, N19 5SE

T (0)20 7619 3750

Highbury Office

90 Highbury Park London N5 2XE

Floor plan produced in accordance with RICS Property Measurement Standards incorporating International Property Measurement Standards (IPMS2 Residential). © ntchecom 2022. Produced for David Andrew. REF: 80260.