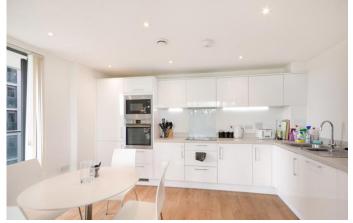

This modern apartment is complimented by views overlooking Lee Valley Park, which offers 10,000 acres of open spaces. The kitchen is a fully integrated open plan design and incorporates Zanussi appliances. Features include a master bedroom with an en-suite bathroom, second double bedroom, fitted wardrobes, real wood flooring and a balcony overlooking the canals & reservoirs.