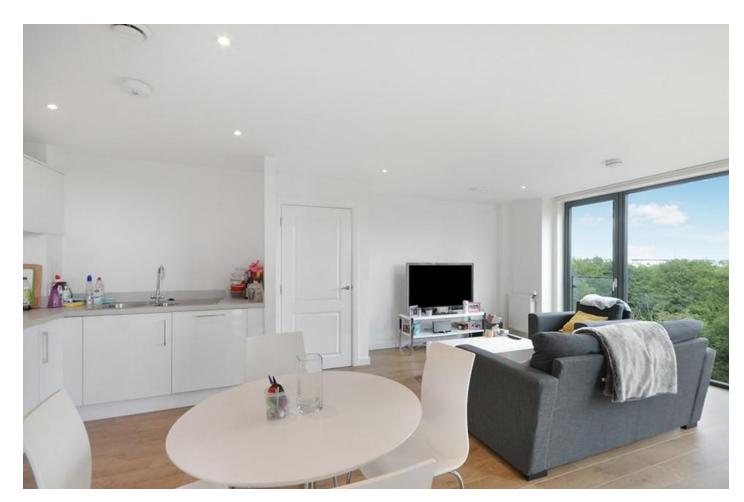

This modern apartment is complimented by views overlooking Lee Valley Park, which offers 10,000 acres of open spaces. The kitchen is a fully integrated open plan design and incorporates Zanussi appliances. Features include a master bedroom with an en-suite bathroom, second double bedroom, fitted wardrobes, real wood flooring and a balcony overlooking the canals & reservoirs.