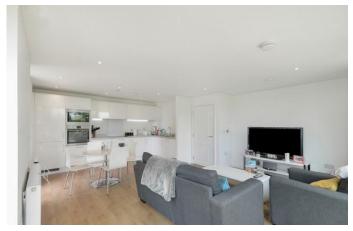

This modern apartment is complimented by views overlooking Lee Valley Park, which offers 10,000 acres of open spaces. The kitchen is a fully integrated open plan design and incorporates Zanussi appliances. Features include a master bedroom with an en-suite bathroom, second double bedroom, fitted wardrobes, real wood flooring and a balcony overlooking the canals & reservoirs.

- Two Double Bedrooms
- Balcony with Great Views
- Two Bathrooms
- 500 ft. to Station

- Comprising 857sqft/80sqm
- EPC Rating: B
- Offered Part Furnished/Unfurnished
- Available 10th of July