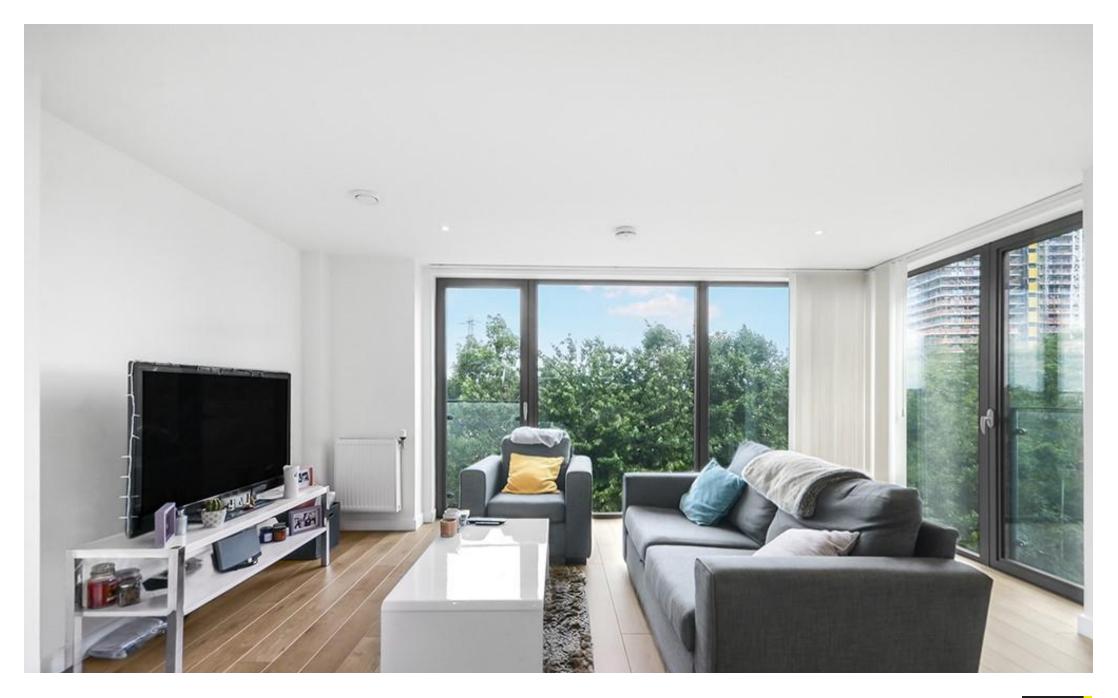

# Lapwing Heights

£2,350 pcm

Presenting a modern two bedroom, two bathroom apartment situated on the third floor of this brand new apartment complex located in Hale village which is just a few minutes' from Tottenham Hale station.

This modern apartment is complimented by views overlooking Lee Valley Park, which offers 10,000 acres of open spaces. The kitchen is a fully integrated open plan design and incorporates Zanussi appliances. Features include a master bedroom with an en-suite bathroom, second double bedroom, fitted wardrobes, real wood flooring and a balcony overlooking the canals & reservoirs.

- Two Double Bedrooms
- Balcony with Great Views
- Two Bathrooms
- 500 ft. to Station

- Comprising 857sqft/80sqm
- EPC Rating: B
- Offered Part Furnished/Unfurnished
- Available 10th of July