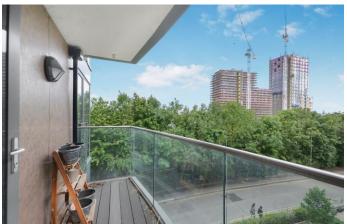

This modern apartment is complimented by views overlooking Lee Valley Park, which offers 10,000 acres of open spaces. The kitchen is a fully integrated open plan design and incorporates Zanussi appliances. Features include a master bedroom with an en-suite bathroom, second double bedroom, fitted wardrobes, real wood flooring and a balcony overlooking the canals & reservoirs.

- Two Double Bedrooms
- Balcony with Great Views
- Two Bathrooms
- 500 ft. to Station

- Comprising 857sqft/80sqm
- EPC Rating: B
- Offered Part Furnished/Unfurnished
- Available 10th of July