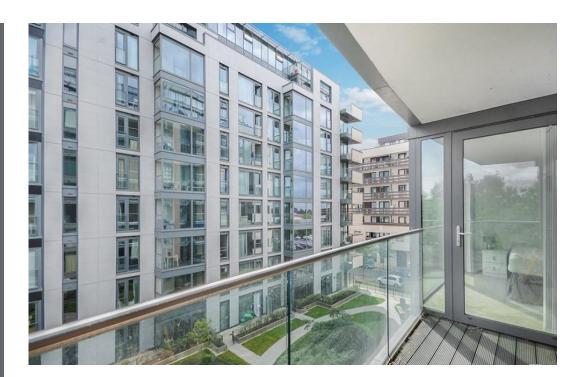

This modern apartment is complimented by views overlooking Lee Valley Park, which offers 10,000 acres of open spaces. The kitchen is a fully integrated open plan design and incorporates Zanussi appliances. Features include a master bedroom with an en-suite bathroom, second double bedroom, fitted wardrobes, real wood flooring and a balcony overlooking the canals & reservoirs.

- Two Double Bedrooms
- Balcony with Great Views
- Two Bathrooms
- 500 ft. to Station

- Comprising 857sqft/80sqm
- EPC Rating: B
- Offered Part Furnished/Unfurnished
- Available 10th of July