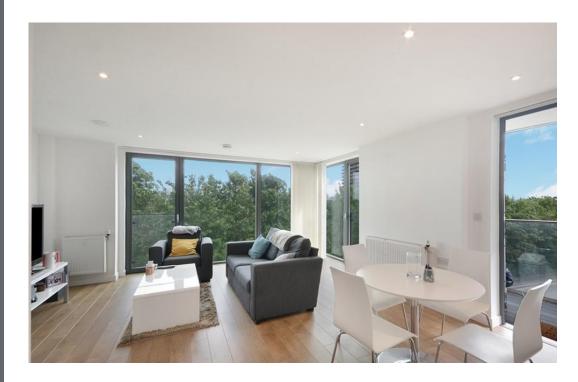

This modern apartment is complimented by views overlooking Lee Valley Park, which offers 10,000 acres of open spaces. The kitchen is a fully integrated open plan design and incorporates Zanussi appliances. Features include a master bedroom with an en-suite bathroom, second double bedroom, fitted wardrobes, real wood flooring and a balcony overlooking the canals & reservoirs.

- Two Double Bedrooms
- Balcony with Great Views
- Two Bathrooms
- 500 ft. to Station

- Comprising 857sqft/80sqm
- EPC Rating: B
- Offered Part Furnished/Unfurnished
- Available 10th of July