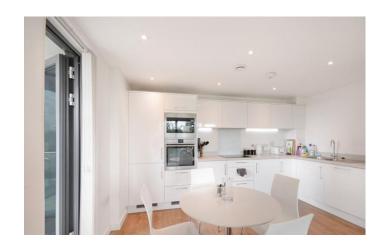

This modern apartment is complimented by views overlooking Lee Valley Park, which offers 10,000 acres of open spaces. The kitchen is a fully integrated open plan design and incorporates Zanussi appliances. Features include a master bedroom with an en-suite bathroom, second double bedroom, fitted wardrobes, real wood flooring and a balcony overlooking the canals & reservoirs.