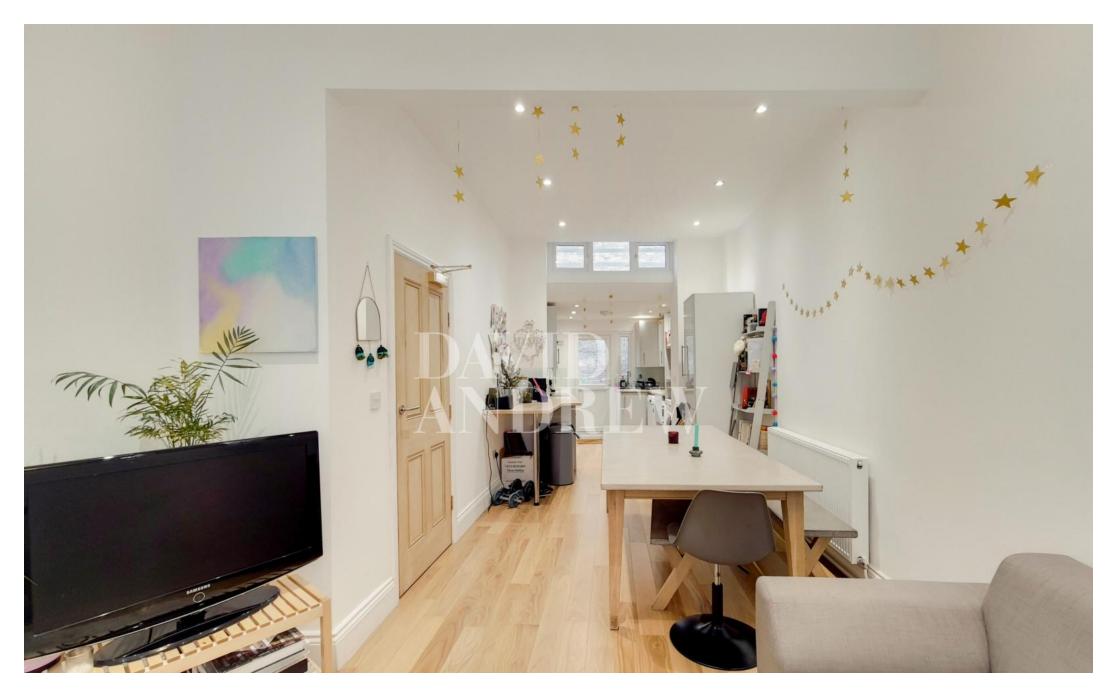

The property offers a modern feel throughout and split over four floors. Features include five double bedrooms, fully licensed to ideally suit five professional sharers, two modern fully fitted bathrooms & a separate WC, semi-open plan kitchen reception which leads to a large private garden. Further features include a fully fitted modern kitchen, real wood flooring, double glazed windows, wooden shutters, an abundance of storage space and gas central heating.

- Five Double Bedrooms
- Private Garden
- Open Plan
- Newly Refurbished

- 1538sqft/143sqm
- EPC: D
- Offered Furnished
- Available 19th August