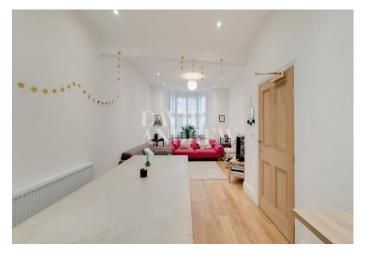

The property offers a modern feel throughout and split over four floors. Features include five double bedrooms, fully licensed to ideally suit five professional sharers, two modern fully fitted bathrooms & a separate WC, semi-open plan kitchen reception which leads to a large private garden. Further features include a fully fitted modern kitchen, real wood flooring, double glazed windows, wooden shutters, an abundance of storage space and gas central heating.

- Five Double Bedrooms
- Private Garden
- Open Plan
- Newly Refurbished

- 1538sqft/143sqm
- EPC: D
- Offered Furnished
- Available 19th August