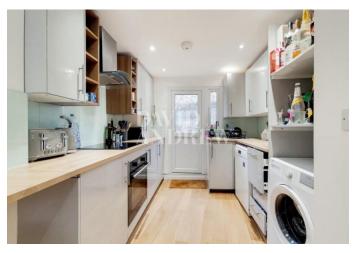

The property offers a modern feel throughout and split over four floors. Features include five double bedrooms, fully licensed to ideally suit five professional sharers, two modern fully fitted bathrooms & a separate WC, semi-open plan kitchen reception which leads to a large private garden. Further features include a fully fitted modern kitchen, real wood flooring, double glazed windows, wooden shutters, an abundance of storage space and gas central heating.