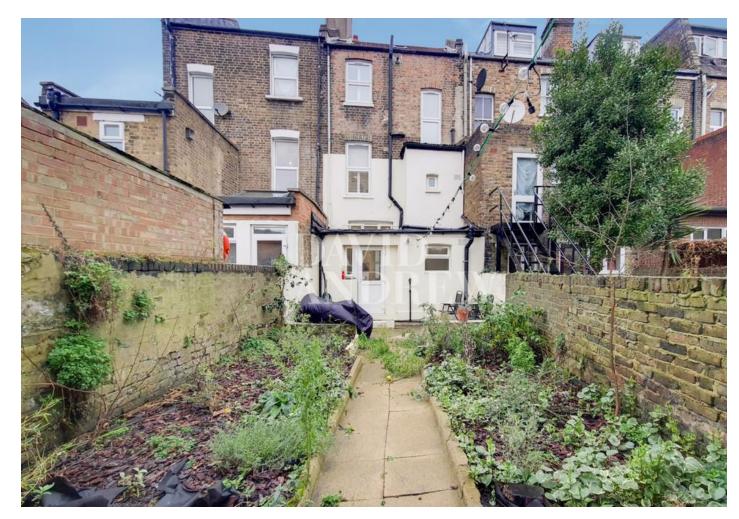

The property offers a modern feel throughout and split over four floors. Features include five double bedrooms, fully licensed to ideally suit five professional sharers, two modern fully fitted bathrooms & a separate WC, semi-open plan kitchen reception which leads to a large private garden. Further features include a fully fitted modern kitchen, real wood flooring, double glazed windows, wooden shutters, an abundance of storage space and gas central heating.

- Five Double Bedrooms
- Private Garden
- Open Plan
- Newly Refurbished

- 1538sqft/143sqm
- EPC: D
- Offered Furnished
- Available 19th August