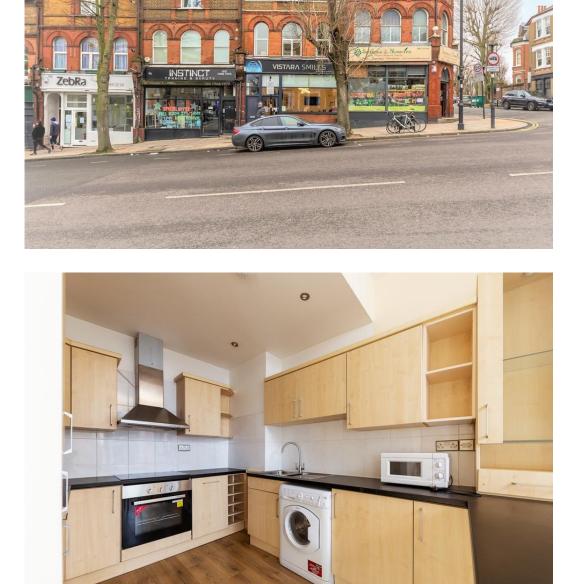

# Highbury Park

£1,300 pcm

Spacious one bedroom apartment set on the first floor of a period conversion occupying a fantastic location in the heart of Highbury Village with all its amenities and moments from the local delicatessens and eateries of Highbury Barn.

Property features include a spacious reception room with openplan, fully-fitted kitchen, wood flooring a good sized double bedroom. This lovely apartment is enviably located with all the shops, cafes and eateries of Highbury Village and Highbury Barn on your doorstep, and the tube stations of Arsenal, Finsbury Park, Highbury & Islington a short walk away. There are also excellent bus routes. Offered unfurnished Available Now