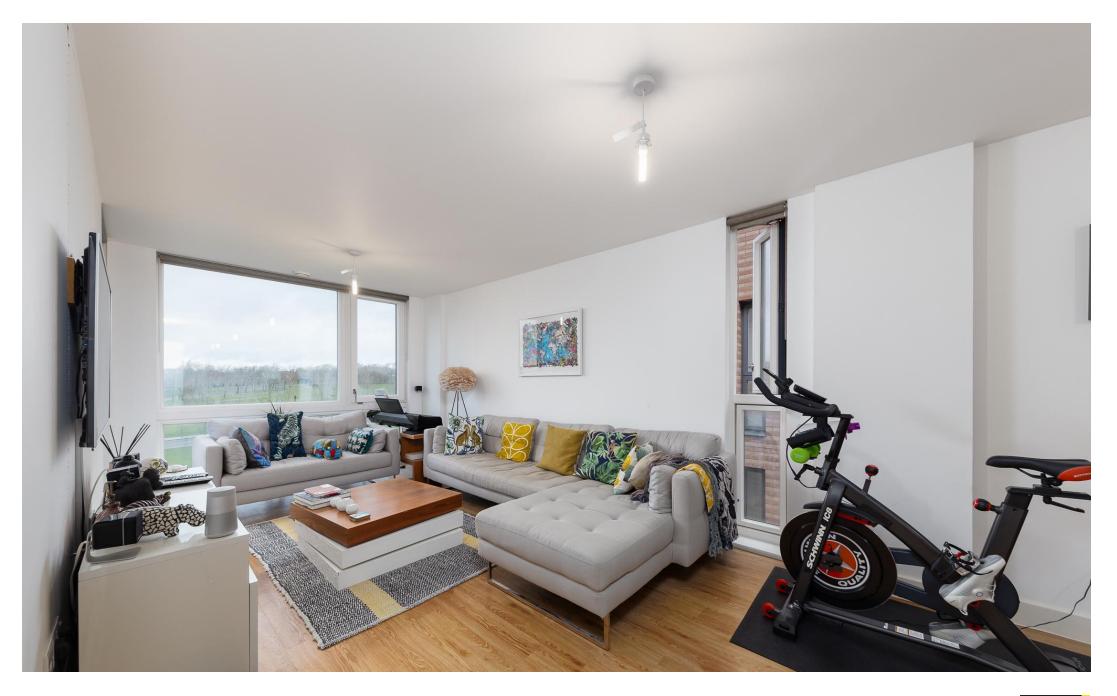

### £2,300 pcm

Stunning three bedroom modern apartment, finished to a high standard, situated in a secure development arranged over the 4th floor with great views over Finsbury Park.

Offering 86 Sq. meters / 925 Sq. ft of bright internal living space this stylish apartment comprises of three double bedrooms one of which is en-suite and a modern bathroom suite. The property is arranged over the 4th floor with underfloor heating throughout, features include a bright open plan lounge and kitchen leading to a large roof terrace with exceptional views over Finsbury Park.

- Three bedroom flat (4th floor)
- Private roof terrace
- Two bathroom 1 en-suite
- Bike storage / under floor heating Available 31st March 2021
- Secure gated entrance Views over the Park •
- Furnishings negotiable