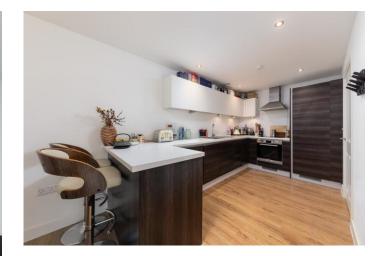

### £2,300 pcm

Stunning three bedroom modern apartment, finished to a high standard, situated in a secure development arranged over the 4th floor with great views over Finsbury Park.

Offering 86 Sq. meters / 925 Sq. ft of bright internal living space this stylish apartment comprises of three double bedrooms one of which is en-suite and a modern bathroom suite. The property is arranged over the 4th floor with underfloor heating throughout, features include a bright open plan lounge and kitchen leading to a large roof terrace with exceptional views over Finsbury Park.

- Three bedroom flat (4th floor)
- Private roof terrace
- Two bathroom 1 en-suite
- Bike storage / under floor heating Available 31st March 2021
- Secure gated entrance Views over the Park •
- Furnishings negotiable