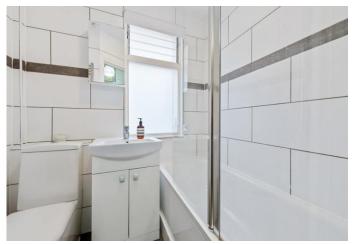

Offering light and neutral décor throughout and a generous 660 sq ft / 61.3 sq m of light and airy living space. Features include a charming reception room with period fireplace exposed floorboards and bespoke shelving and storage to alcoves, presently accommodating two sofas and space for a defined formal dining area. In close proximity, creating practical layout a separate modern fitted kitchen with a range of white wall and base units with striking tiled splash back, there's an integrated gas hob, electric oven and extractor hood, integrated washing machine and dish washer and space for a large fridge freezer. Another great advantage of this attractive home is the well-proportioned bedrooms, both feature fitted wardrobes and wooden floorboards. The modern white three-piece bathroom suite creates separation and space between the bedrooms ideal if you are considering renting a spare room.