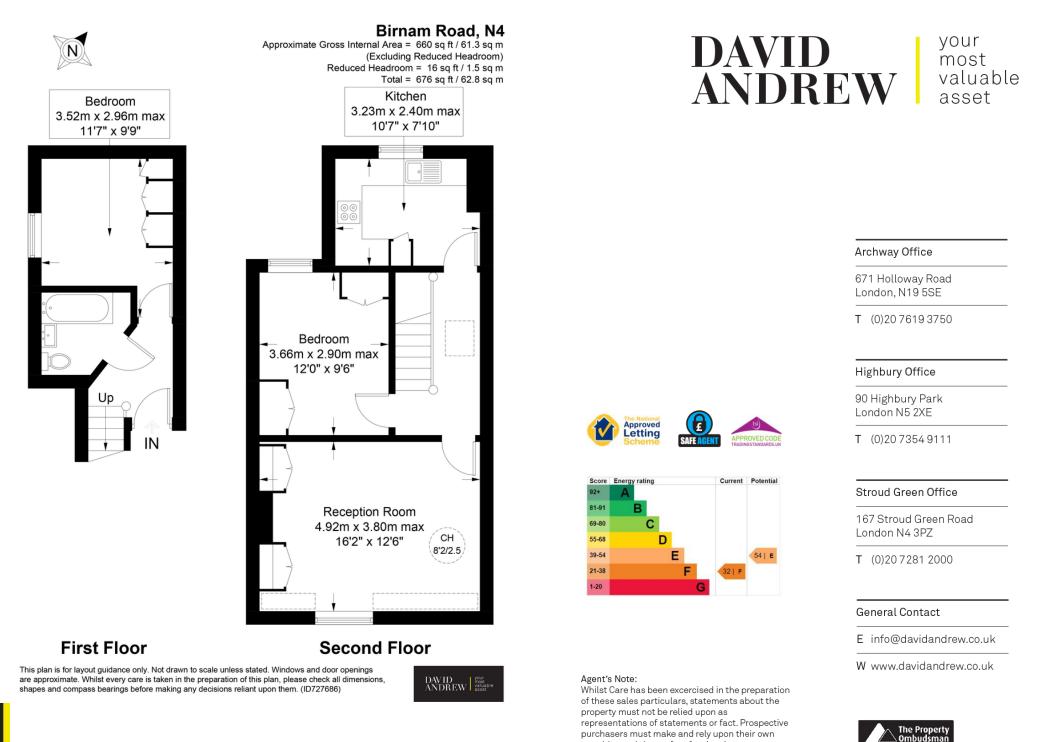

## Birnam Road, N4 3LJ

Guide Price **£475,000** Share of Freehold

Birnam Road N4

Guide Price £475,000 Share of Freehold

A two double bedroom split level converted apartment arranged over the upper levels of this handsome red brick Victorian property.

Offering light and neutral décor throughout and a generous 660 sq ft / 61.3 sq m of light and airy living space. Features include a charming reception room with period fireplace exposed floorboards and bespoke shelving and storage to alcoves, presently accommodating two sofas and space for a defined formal dining area. In close proximity, creating practical layout a separate modern fitted kitchen with a range of white wall and base units with striking tiled splash back, there's an integrated gas hob, electric oven and extractor hood, integrated washing machine and dish washer and space for a large fridge freezer. Another great advantage of this attractive home is the well-proportioned bedrooms, both feature fitted wardrobes and wooden floorboards. The modern white three-piece bathroom suite creates separation and space between the bedrooms ideal if you are considering renting a spare room.

- Share of Freehold
- Top floor split level
- Two double bedrooms
- Retaining much period charm
- Neutral décor throughout
- Light and airy
- Generous dimensions
- 660 sq ft 61.3 sq m

enquiries and those of professional