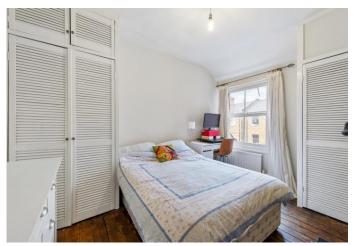

Offering light and neutral décor throughout and a generous 660 sq ft / 61.3 sq m of light and airy living space. Features include a charming reception room with period fireplace exposed floorboards and bespoke shelving and storage to alcoves, presently accommodating two sofas and space for a defined formal dining area. In close proximity, creating practical layout a separate modern fitted kitchen with a range of white wall and base units with striking tiled splash back, there's an integrated gas hob, electric oven and extractor hood, integrated washing machine and dish washer and space for a large fridge freezer. Another great advantage of this attractive home is the well-proportioned bedrooms, both feature fitted wardrobes and wooden floorboards. The modern white three-piece bathroom suite creates separation and space between the bedrooms ideal if you are considering renting a spare room.