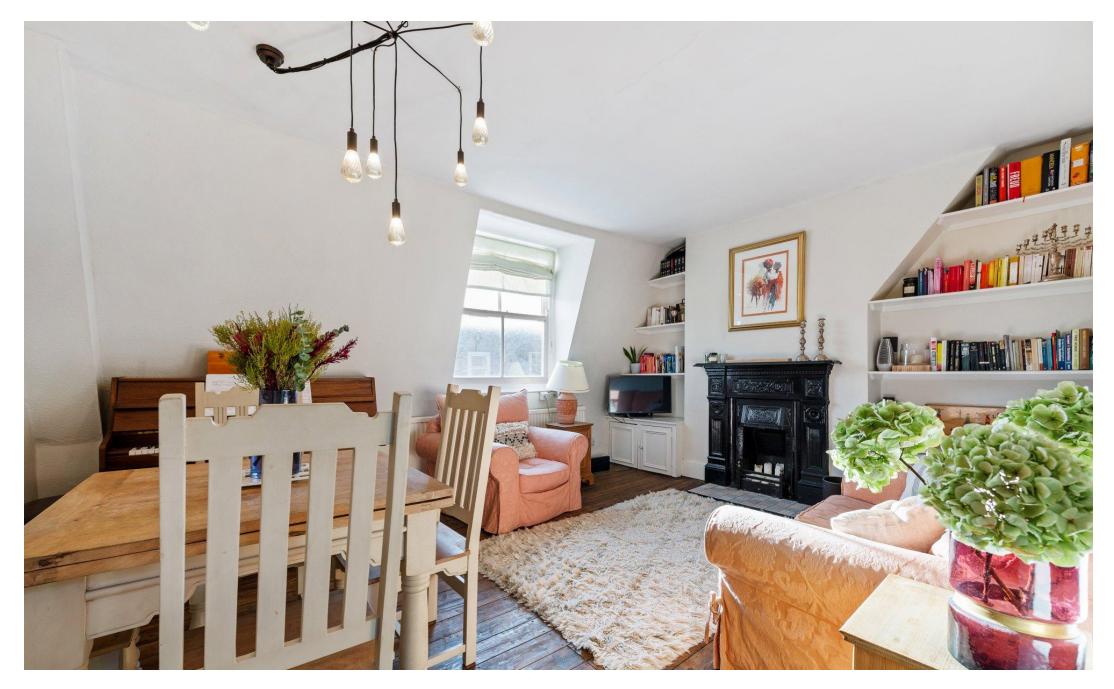

Offering light and neutral décor throughout and a generous 660 sq ft / 61.3 sq m of light and airy living space. Features include a charming reception room with period fireplace exposed floorboards and bespoke shelving and storage to alcoves, presently accommodating two sofas and space for a defined formal dining area. In close proximity, creating practical layout a separate modern fitted kitchen with a range of white wall and base units with striking tiled splash back, there's an integrated gas hob, electric oven and extractor hood, integrated washing machine and dish washer and space for a large fridge freezer. Another great advantage of this attractive home is the well-proportioned bedrooms, both feature fitted wardrobes and wooden floorboards. The modern white three-piece bathroom suite creates separation and space between the bedrooms ideal if you are considering renting a spare room.