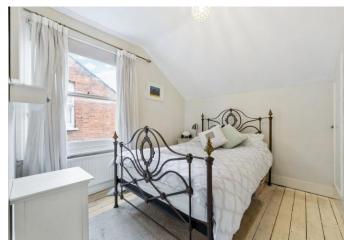

Offering light and neutral décor throughout and a generous 660 sq ft / 61.3 sq m of light and airy living space. Features include a charming reception room with period fireplace exposed floorboards and bespoke shelving and storage to alcoves, presently accommodating two sofas and space for a defined formal dining area. In close proximity, creating practical layout a separate modern fitted kitchen with a range of white wall and base units with striking tiled splash back, there's an integrated gas hob, electric oven and extractor hood, integrated washing machine and dish washer and space for a large fridge freezer. Another great advantage of this attractive home is the well-proportioned bedrooms, both feature fitted wardrobes and wooden floorboards. The modern white three-piece bathroom suite creates separation and space between the bedrooms ideal if you are considering renting a spare room.