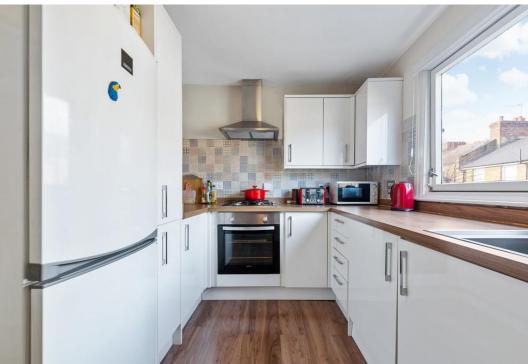

Offering light and neutral décor throughout and a generous 660 sq ft / 61.3 sq m of light and airy living space. Features include a charming reception room with period fireplace exposed floorboards and bespoke shelving and storage to alcoves, presently accommodating two sofas and space for a defined formal dining area. In close proximity, creating practical layout a separate modern fitted kitchen with a range of white wall and base units with striking tiled splash back, there's an integrated gas hob, electric oven and extractor hood, integrated washing machine and dish washer and space for a large fridge freezer. Another great advantage of this attractive home is the well-proportioned bedrooms, both feature fitted wardrobes and wooden floorboards. The modern white three-piece bathroom suite creates separation and space between the bedrooms ideal if you are considering renting a spare room.