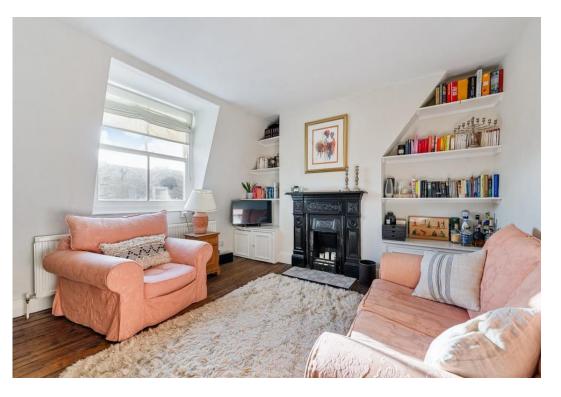

Offering light and neutral décor throughout and a generous 660 sq ft / 61.3 sq m of light and airy living space. Features include a charming reception room with period fireplace exposed floorboards and bespoke shelving and storage to alcoves, presently accommodating two sofas and space for a defined formal dining area. In close proximity, creating practical layout a separate modern fitted kitchen with a range of white wall and base units with striking tiled splash back, there's an integrated gas hob, electric oven and extractor hood, integrated washing machine and dish washer and space for a large fridge freezer. Another great advantage of this attractive home is the well-proportioned bedrooms, both feature fitted wardrobes and wooden floorboards. The modern white three-piece bathroom suite creates separation and space between the bedrooms ideal if you are considering renting a spare room.