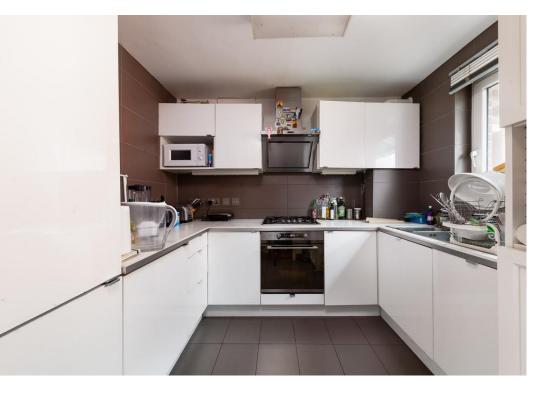

## £2,150 pcm

Presenting a modern 2 bedroom flat, both spacious enough for double beds and extra study space.

The flat is complimented by wooden floors throughout with a spacious living. This flat optimises storage space with cupboards in the living and bedroom. A good condition bathroom with a separate toilet for convenience. The kitchen is well fitted with all basic whitegoods included.