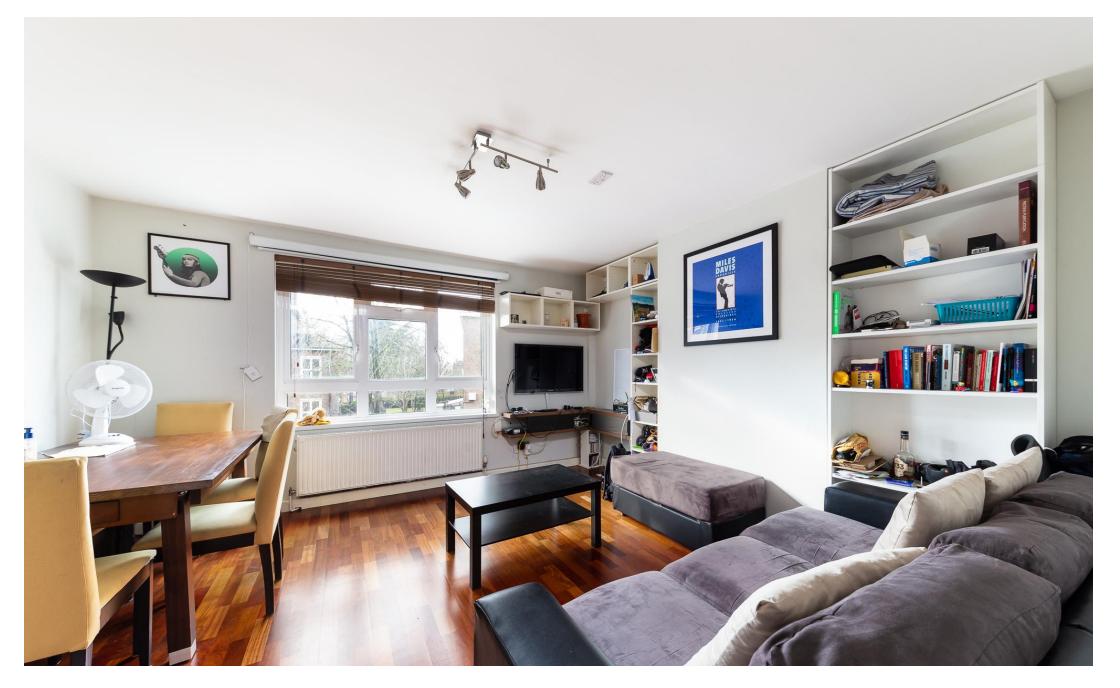

## £2,150 pcm

Presenting a modern 2 bedroom flat, both spacious enough for double beds and extra study space.

The flat is complimented by wooden floors throughout with a spacious living. This flat optimises storage space with cupboards in the living and bedroom. A good condition bathroom with a separate toilet for convenience. The kitchen is well fitted with all basic whitegoods included.

- Spacious Two Bedroom Flat
  - Great Size Living Space
- Finsbury Park Minutes AwayAvailable 19th April
- Bedroom with Storage Throughout Council Tax: C
- Separate Toilet Room
- EPC: D