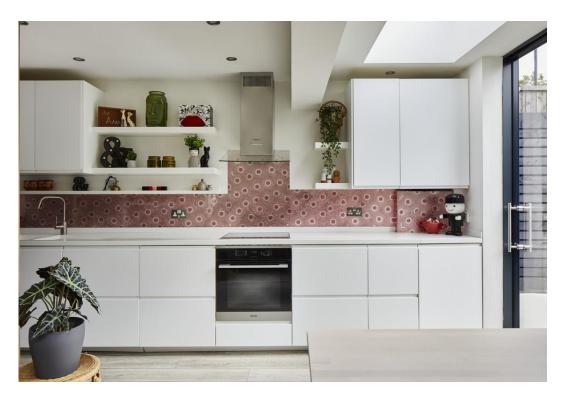

Property features include an open plan fully fitted designer kitchen with Miele appliances, for the winter mornings underflooring heating and a spacious reception room with exposed brickwork. A stunning true, two double bedroom ground floor garden flat with a separate studio/third bedroom that incorporates an ensuite and maximises unique finishings; including functional touches such as a roof light and a blackout blind.

Presented in exceptional condition there are little designs throughout this professionally interior designed home including, tunnocks teacake glass splash back, penny flooring and good quality tapware fittings throughout. Summers to relax in in the private garden and the second bedroom includes a private courtyard. Offered Part Furnished, Available 18th January 25.