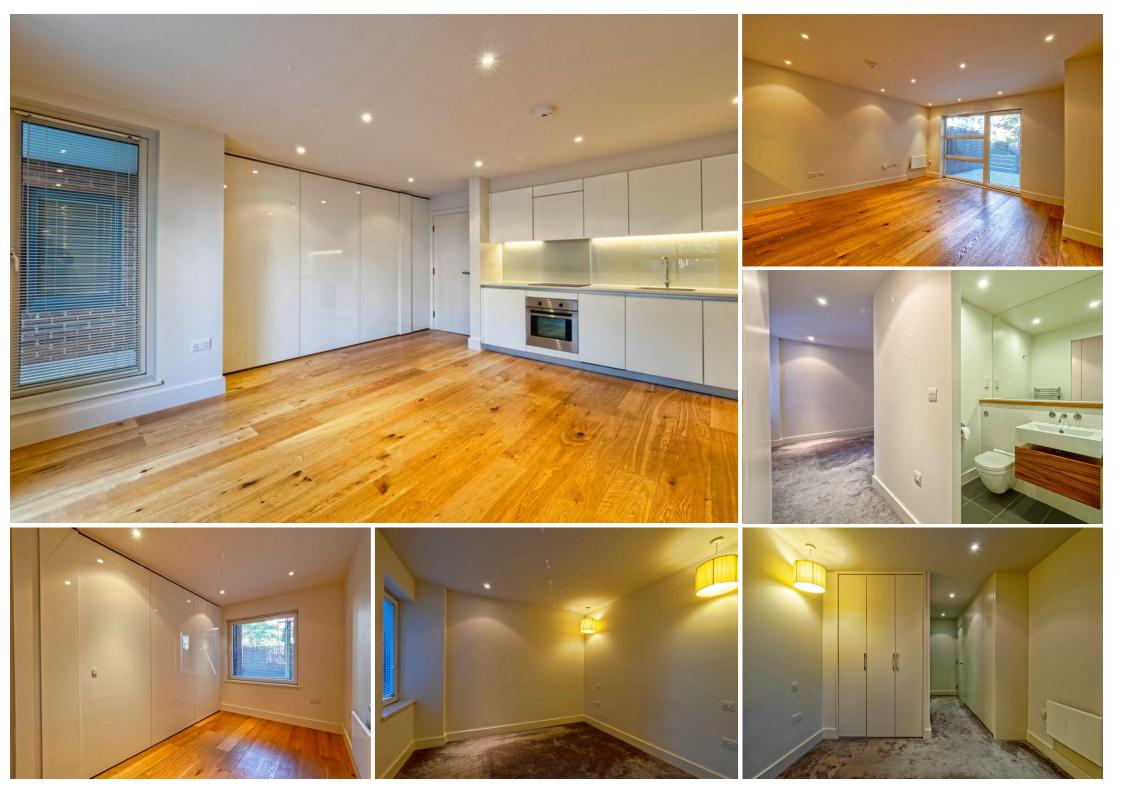

### £1,750 pcm

Comprising a large open plan kitchen and lounge, a spacious master bedroom with built in storage and ensuite, this apartment is arranged on the on the ground floor of this secure development. A high standard quality throughout, with optimal built-in storage, engineered oak flooring and fully functional appliances including dishwasher and washing machine. Working from home is convenient with the choice of two spacious rooms, the lounge or on a sunny day you can enjoy your private courtyard.

- Two bedroom apartment
- Two bathrooms
- Private patio
- Bike storage
- 24 hour security & concierge service
- Optimal built-in storage
- Dishwasher & washing machine
- Available now