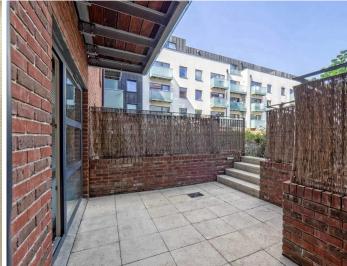

### £1,750 pcm

Comprising a large open plan kitchen and lounge, a spacious master bedroom with built in storage and ensuite, this apartment is arranged on the on the ground floor of this secure development. A high standard quality throughout, with optimal built-in storage, engineered oak flooring and fully functional appliances including dishwasher and washing machine. Working from home is convenient with the choice of two spacious rooms, the lounge or on a sunny day you can enjoy your private courtyard.

- Two bedroom apartment
- Two bathrooms
- Private patio
- Bike storage
- 24 hour security & concierge service
- Optimal built-in storage
- Dishwasher & washing machine
- Available now