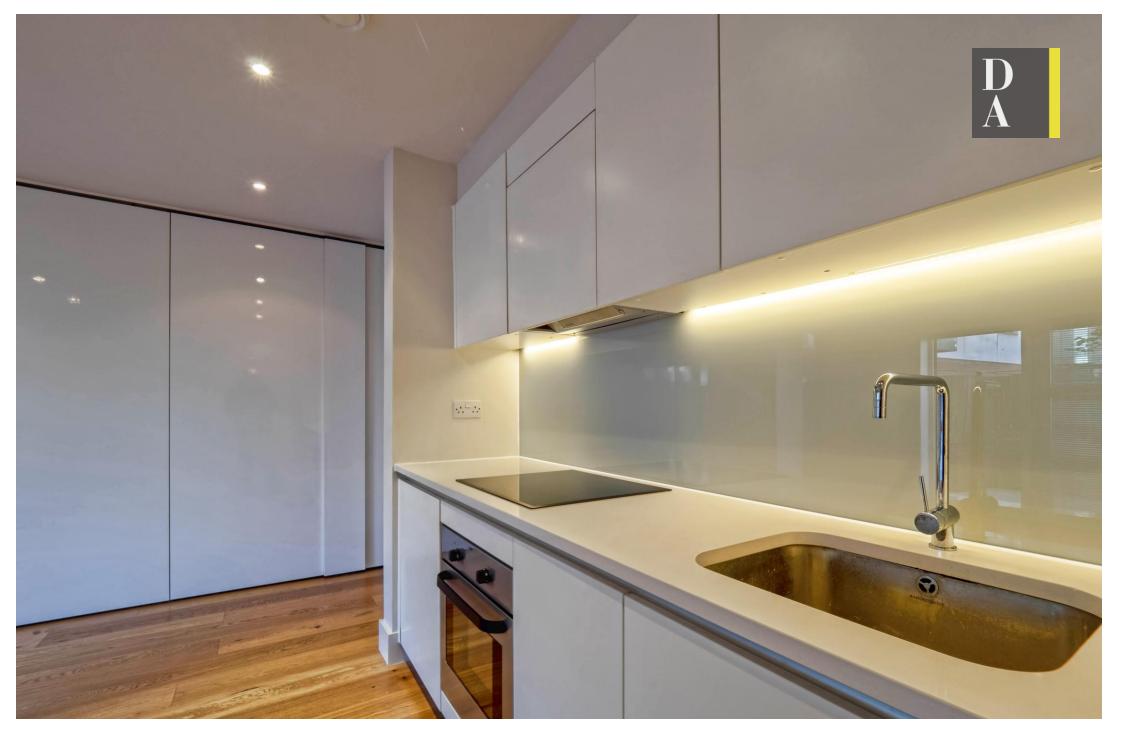

### £1,750 pcm

Comprising a large open plan kitchen and lounge, a spacious master bedroom with built in storage and ensuite, this apartment is arranged on the on the ground floor of this secure development. A high standard quality throughout, with optimal built-in storage, engineered oak flooring and fully functional appliances including dishwasher and washing machine. Working from home is convenient with the choice of two spacious rooms, the lounge or on a sunny day you can enjoy your private courtyard.

- Two bedroom apartment
- Two bathrooms
- Private patio
- Bike storage
- 24 hour security & concierge service
- Optimal built-in storage
- Dishwasher & washing machine
- Available now