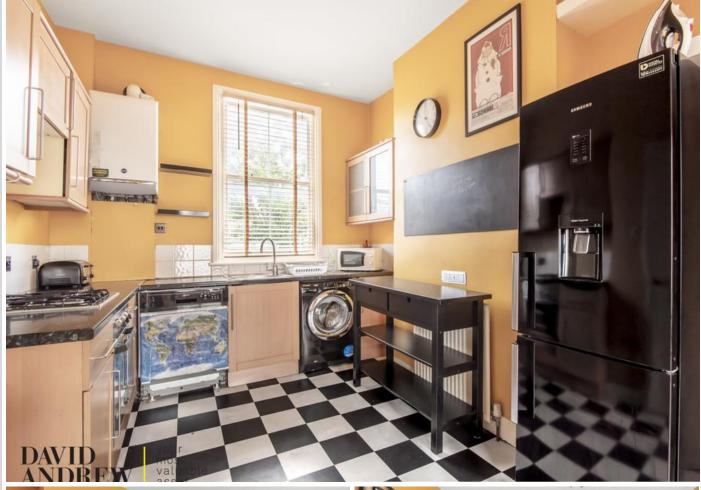

### £375 pw

Stunning two double bedroom apartment set in a period conversion over three levels situated in this sought after location just minutes' walk the from Arsenal and Finsbury Park Stations.

Tasteful accommodation comprises of large entrance hall, set over three levels, decorated to a high standard, spacious open plan kitchen/reception, fully fitted kitchen, two double bedrooms, real wood flooring throughout, modern bathroom, brand new gas central heating system and a private terrace.

- Two Double Bedrooms
- Open Plan
- \*\*SHORT LET \*\*
- Modern Fully Fitted Kitchen
- Fully Fitted Bathroom
- Real Wood Flooring
- Flexible Furnishing
- Available now