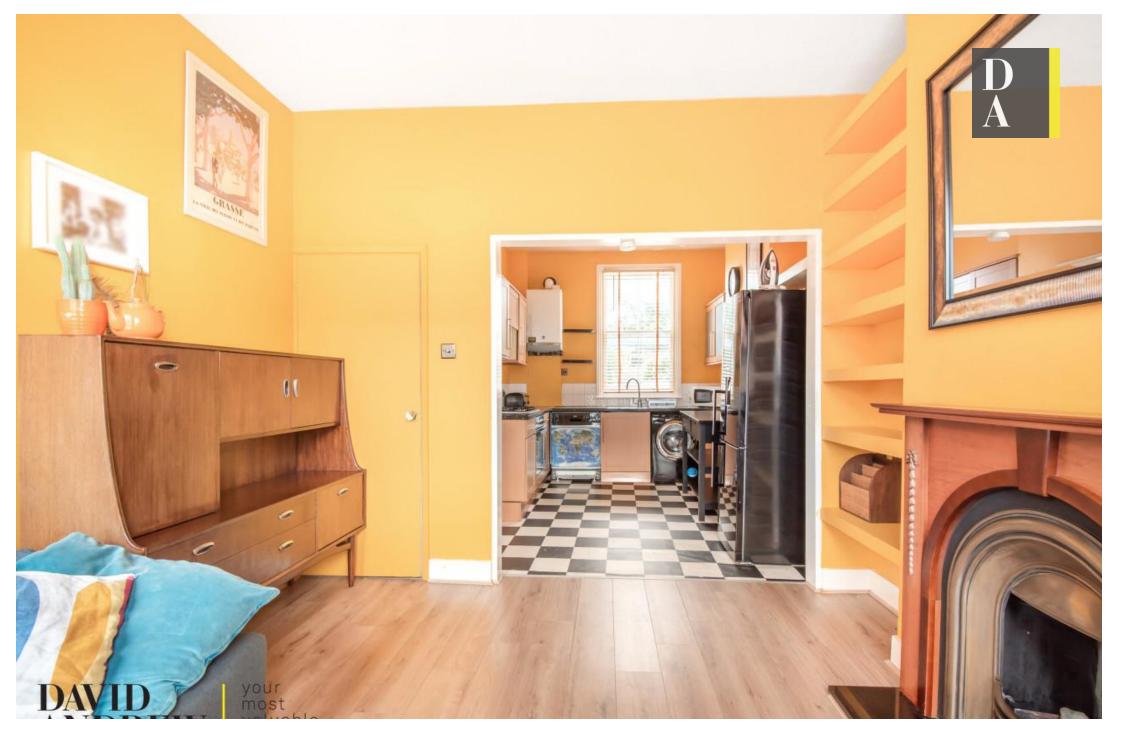

### £375 pw

Stunning two double bedroom apartment set in a period conversion over three levels situated in this sought after location just minutes' walk the from Arsenal and Finsbury Park Stations.

Tasteful accommodation comprises of large entrance hall, set over three levels, decorated to a high standard, spacious open plan kitchen/reception, fully fitted kitchen, two double bedrooms, real wood flooring throughout, modern bathroom, brand new gas central heating system and a private terrace.

- Two Double Bedrooms
- Open Plan
- \*\*SHORT LET \*\*
- Modern Fully Fitted Kitchen
- Fully Fitted Bathroom
- Real Wood Flooring
- Flexible Furnishing
- Available now