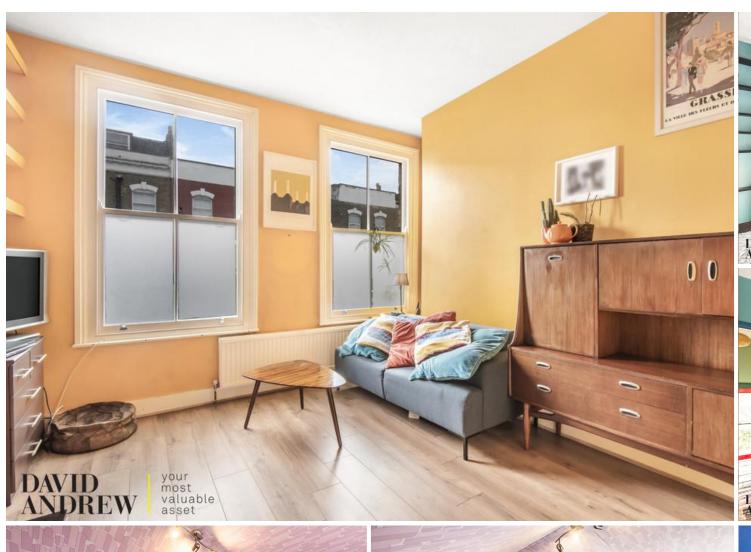

### £375 pw

Stunning two double bedroom apartment set in a period conversion over three levels situated in this sought after location just minutes' walk the from Arsenal and Finsbury Park Stations.

Tasteful accommodation comprises of large entrance hall, set over three levels, decorated to a high standard, spacious open plan kitchen/reception, fully fitted kitchen, two double bedrooms, real wood flooring throughout, modern bathroom, brand new gas central heating system and a private terrace.

- Two Double Bedrooms
- Open Plan
- \*\*SHORT LET \*\*
- Modern Fully Fitted Kitchen
- Fully Fitted Bathroom
- Real Wood Flooring
- Flexible Furnishing
- Available now