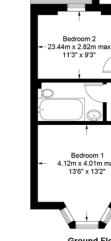

# Victoria Road, N4

Approximate Gross Internal Area = 752 sq ft / 69.9 sq m (Including Cellar)

Garden 8.61m x 5.74m max 28'3" x 18'10" (Approx)

> Kitchen 7.65m x 3.64m max 25'1" x 11'11"

11'3" x 9'3"

Bedroom 1 4.12m x 4.01m max 13'6" x 13'2"

**Ground Floor** 

Lower Ground Floor

This plan is for layout guidance only. Not drawn to scale unless stated. Windows and door openings are approximate. Whilst every care is taken in the preparation of this plan, please check all dimensions, shapes and compass bearings before making any decisions reliant upon them. (ID707243)