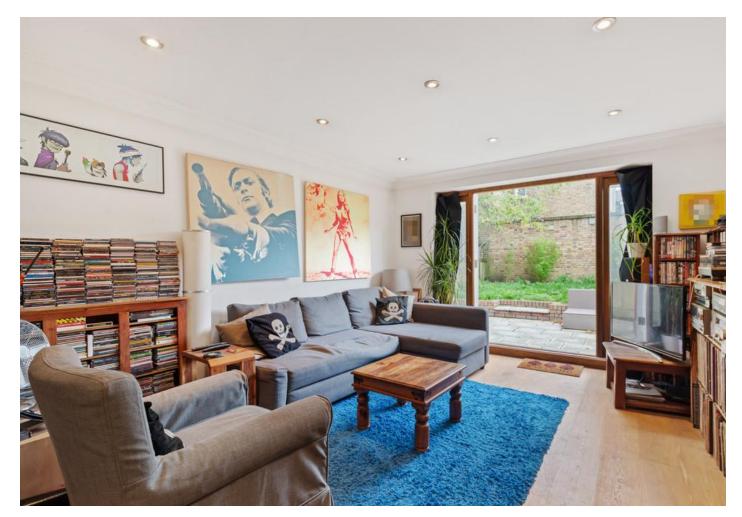

Features include a spacious main bedroom with wooden floors and attractive bay window. The second bedroom can accommodate a double bed, again offering wooden floors and sash window overlooking the rear aspect. Between the bedrooms a smart fully tiled white bathroom suite. At the rear a large open plan kitchen reception space with a range of white wall and base units leading to a comfortable reception space. French doors provided direct access to a private rear garden, mainly laid to lawn with expansive patio area.