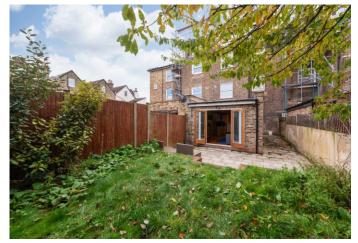

# Victoria Road N4

Asking Price Of £675,000 Share of Freehold

Arranged over the ground floor of this attractive period property, a ground floor two-bedroom garden apartment located in a quiet residential turning in Finsbury Park N4.

Features include a spacious main bedroom with wooden floors and attractive bay window. The second bedroom can accommodate a double bed, again offering wooden floors and sash window overlooking the rear aspect. Between the bedrooms a smart fully tiled white bathroom suite. At the rear a large open plan kitchen reception space with a range of white wall and base units leading to a comfortable reception space. French doors provided direct access to a private rear garden, mainly laid to lawn with expansive patio area.

Located in a quiet yet convenient position perfectly placed for easy access to Finsbury Park station (Victoria & Piccadilly lines). A growing selection of bars, restaurants and shopping facilities can be found along Stroud Green Road.