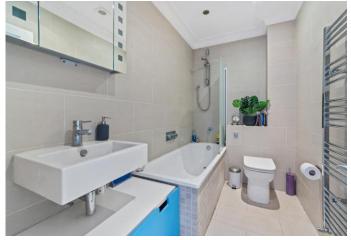

Features include a spacious main bedroom with wooden floors and attractive bay window. The second bedroom can accommodate a double bed, again offering wooden floors and sash window overlooking the rear aspect. Between the bedrooms a smart fully tiled white bathroom suite. At the rear a large open plan kitchen reception space with a range of white wall and base units leading to a comfortable reception space. French doors provided direct access to a private rear garden, mainly laid to lawn with expansive patio area.