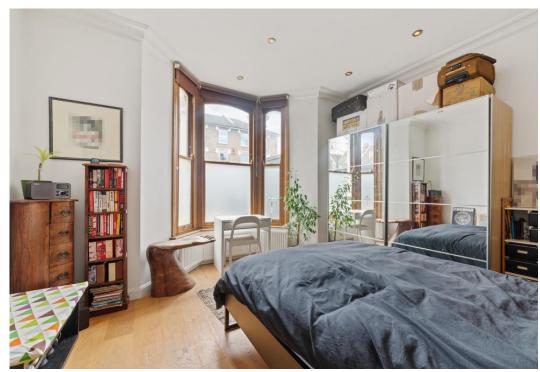

Features include a spacious main bedroom with wooden floors and attractive bay window. The second bedroom can accommodate a double bed, again offering wooden floors and sash window overlooking the rear aspect. Between the bedrooms a smart fully tiled white bathroom suite. At the rear a large open plan kitchen reception space with a range of white wall and base units leading to a comfortable reception space. French doors provided direct access to a private rear garden, mainly laid to lawn with expansive patio area.