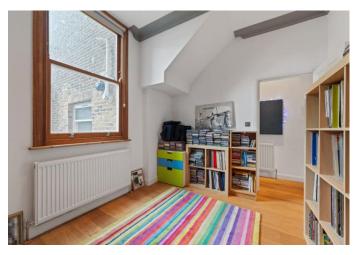

Features include a spacious main bedroom with wooden floors and attractive bay window. The second bedroom can accommodate a double bed, again offering wooden floors and sash window overlooking the rear aspect. Between the bedrooms a smart fully tiled white bathroom suite. At the rear a large open plan kitchen reception space with a range of white wall and base units leading to a comfortable reception space. French doors provided direct access to a private rear garden, mainly laid to lawn with expansive patio area.

# Victoria Road, N4

Approximate Gross Internal Area = 752 sq ft / 69.9 sq m (Including Cellar)

Garden 8.61m x 5.74m max 28'3" x 18'10" (Approx)

> Kitchen 7.65m x 3.64m max 25'1" x 11'11"

11'3" x 9'3"

Bedroom 1 4.12m x 4.01m max 13'6" x 13'2"