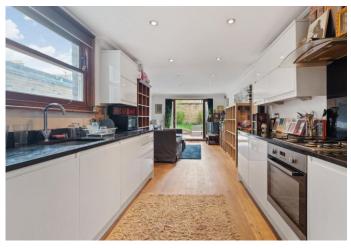

Features include a spacious main bedroom with wooden floors and attractive bay window. The second bedroom can accommodate a double bed, again offering wooden floors and sash window overlooking the rear aspect. Between the bedrooms a smart fully tiled white bathroom suite. At the rear a large open plan kitchen reception space with a range of white wall and base units leading to a comfortable reception space. French doors provided direct access to a private rear garden, mainly laid to lawn with expansive patio area.

# Victoria Road, N4

Approximate Gross Internal Area = 752 sq ft / 69.9 sq m (Including Cellar)

Garden 8.61m x 5.74m max 28'3" x 18'10" (Approx)

> Kitchen 7.65m x 3.64m max 25'1" x 11'11"

11'3" x 9'3"

Bedroom 1 4.12m x 4.01m max 13'6" x 13'2"