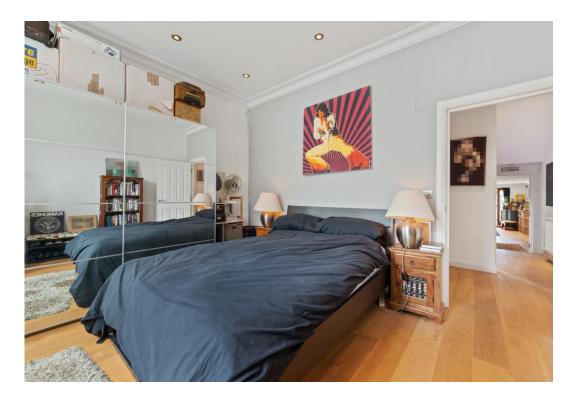

Features include a spacious main bedroom with wooden floors and attractive bay window. The second bedroom can accommodate a double bed, again offering wooden floors and sash window overlooking the rear aspect. Between the bedrooms a smart fully tiled white bathroom suite. At the rear a large open plan kitchen reception space with a range of white wall and base units leading to a comfortable reception space. French doors provided direct access to a private rear garden, mainly laid to lawn with expansive patio area.