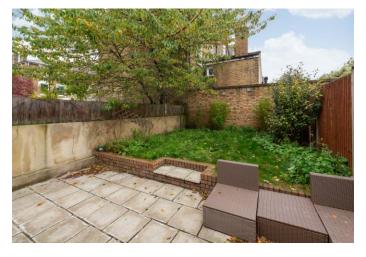

Features include a spacious main bedroom with wooden floors and attractive bay window. The second bedroom can accommodate a double bed, again offering wooden floors and sash window overlooking the rear aspect. Between the bedrooms a smart fully tiled white bathroom suite. At the rear a large open plan kitchen reception space with a range of white wall and base units leading to a comfortable reception space. French doors provided direct access to a private rear garden, mainly laid to lawn with expansive patio area.

# Victoria Road, N4

Approximate Gross Internal Area = 752 sq ft / 69.9 sq m (Including Cellar)

Garden 8.61m x 5.74m max 28'3" x 18'10" (Approx)

> Kitchen 7.65m x 3.64m max 25'1" x 11'11"

11'3" x 9'3"

Bedroom 1 4.12m x 4.01m max 13'6" x 13'2"