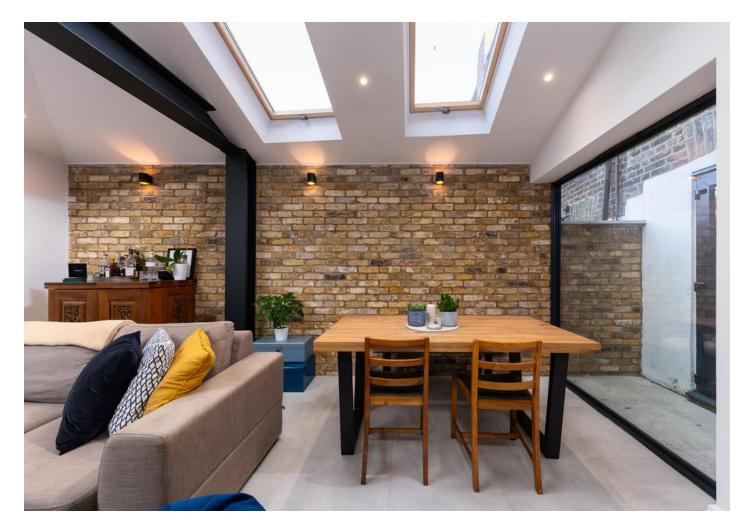

## £2,600 pcm

Exceptional two bedroom garden flat arranged on the ground floor of this attractive period property with direct access to a stunning private patio.

Beautifully presented features include two well-proportioned double bedrooms one has wonderful large bay window the other looks to a feature light well. Additional features include a stylish three piece fully tiled bathroom suite with inset storage. At the rear a semi open plan fully fitted kitchen ,leading to an exquisite reception dining area featuring exposed brick walls, multiple skylights and full width bi-fold doors providing an abundance of natural light seamlessly linking the landscaped garden adding to the feeling of excellent living/ entertaining space

- Two bedroom apartment
- Victorian conversion
- Private garden / bi-folding doors
- Renovated to a high standard
- Exposed brick feature
- Excellent local transport links
  - unfumished
  - Available now