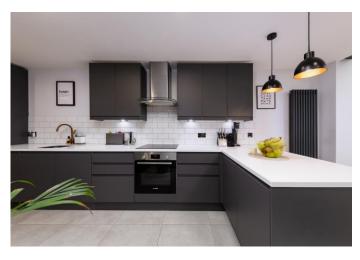

## £2,600 pcm

Exceptional two bedroom garden flat arranged on the ground floor of this attractive period property with direct access to a stunning private patio.

Beautifully presented features include two well-proportioned double bedrooms one has wonderful large bay window the other looks to a feature light well. Additional features include a stylish three piece fully tiled bathroom suite with inset storage. At the rear a semi open plan fully fitted kitchen ,leading to an exquisite reception dining area featuring exposed brick walls, multiple skylights and full width bi-fold doors providing an abundance of natural light seamlessly linking the landscaped garden adding to the feeling of excellent living/ entertaining space

- Two bedroom apartment
- Victorian conversion
- Private garden / bi-folding doors
- Renovated to a high standard
- Exposed brick feature
- Excellent local transport links
  - unfumished
  - Available now