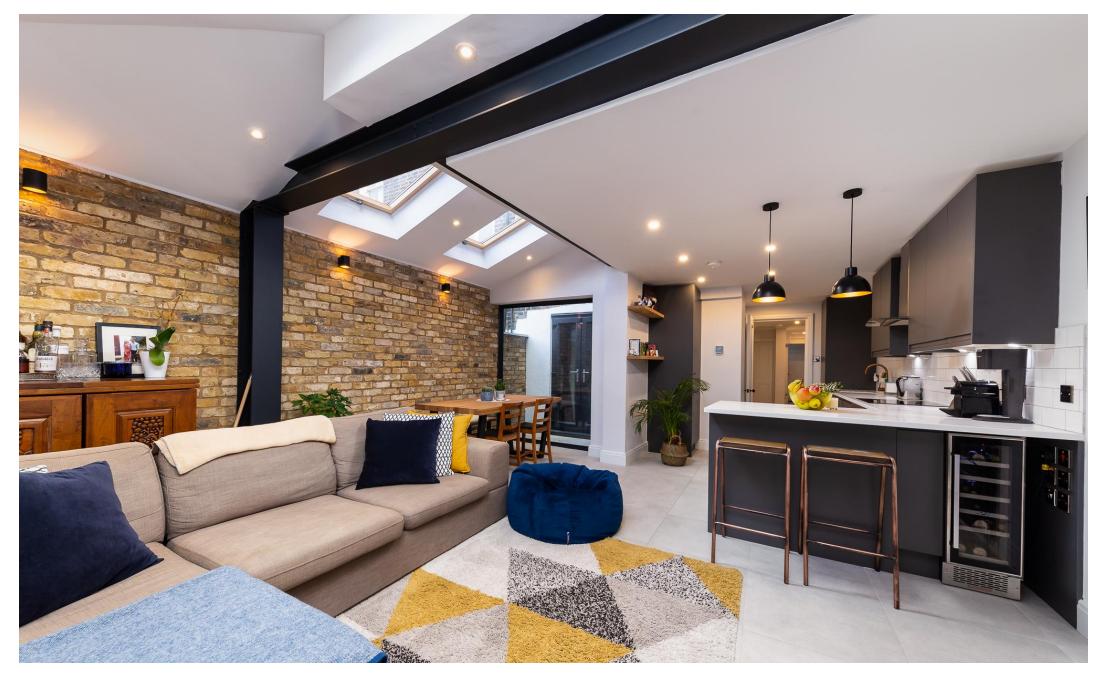

## £2,600 pcm

Exceptional two bedroom garden flat arranged on the ground floor of this attractive period property with direct access to a stunning private patio.

Beautifully presented features include two well-proportioned double bedrooms one has wonderful large bay window the other looks to a feature light well. Additional features include a stylish three piece fully tiled bathroom suite with inset storage. At the rear a semi open plan fully fitted kitchen ,leading to an exquisite reception dining area featuring exposed brick walls, multiple skylights and full width bi-fold doors providing an abundance of natural light seamlessly linking the landscaped garden adding to the feeling of excellent living/ entertaining space

- Two bedroom apartment
- Victorian conversion
- Private garden / bi-folding doors
- Renovated to a high standard
- Exposed brick feature
- Excellent local transport links
  - unfumished
  - Available now