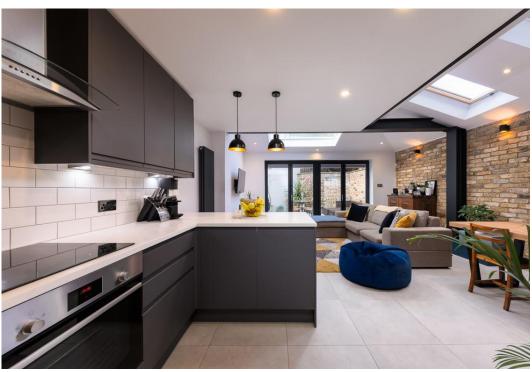

## £2,600 pcm

Exceptional two bedroom garden flat arranged on the ground floor of this attractive period property with direct access to a stunning private patio.

Beautifully presented features include two well-proportioned double bedrooms one has wonderful large bay window the other looks to a feature light well. Additional features include a stylish three piece fully tiled bathroom suite with inset storage. At the rear a semi open plan fully fitted kitchen ,leading to an exquisite reception dining area featuring exposed brick walls, multiple skylights and full width bi-fold doors providing an abundance of natural light seamlessly linking the landscaped garden adding to the feeling of excellent living/ entertaining space

- Two bedroom apartment
- Victorian conversion
- Private garden / bi-folding doors
- Renovated to a high standard
- Exposed brick feature
- Excellent local transport links
  - unfumished
  - Available now