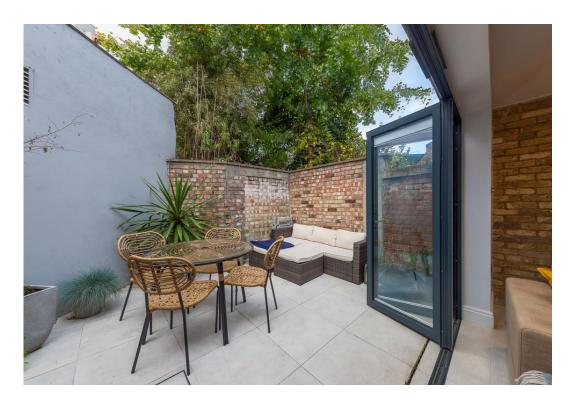

## £2,600 pcm

Exceptional two bedroom garden flat arranged on the ground floor of this attractive period property with direct access to a stunning private patio.

Beautifully presented features include two well-proportioned double bedrooms one has wonderful large bay window the other looks to a feature light well. Additional features include a stylish three piece fully tiled bathroom suite with inset storage. At the rear a semi open plan fully fitted kitchen ,leading to an exquisite reception dining area featuring exposed brick walls, multiple skylights and full width bi-fold doors providing an abundance of natural light seamlessly linking the landscaped garden adding to the feeling of excellent living/ entertaining space

- Two bedroom apartment
- Victorian conversion
- Private garden / bi-folding doors
- Renovated to a high standard
- Exposed brick feature
- Excellent local transport links
  - unfumished
  - Available now