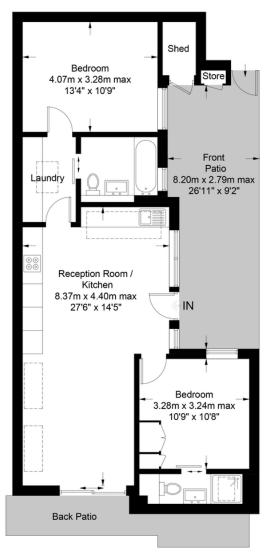

# Stroud Green Road, N4

Approximate Gross Internal Area = 760 sq ft / 70.6 sq m (Excluding Shed / Store)

## **Ground Floor**

This plan is for layout guidance only. Not drawn to scale unless stated. Windows and door openings are approximate. Whilst every care is taken in the preparation of this plan, please check all dimensions, shapes and compass bearings before making any decisions reliant upon them. (ID700159)