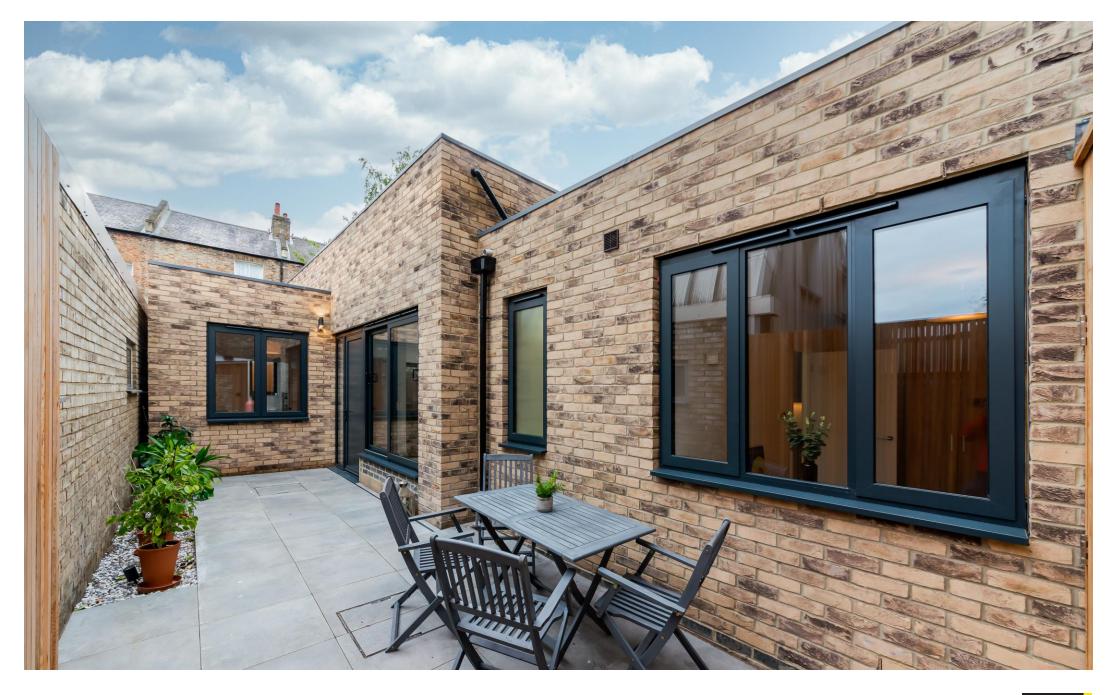

# Stroud Green Road N4

Asking Price Of £725,000 Freehold

A modern sanctuary in bustling Stroud Green N4, ready for first occupancy.

We are delighted to present this stylish two-bedroom Freehold house, accessed via a smart courtyard garden. You enter via the generous open plan living space immediately impressed by the wonderful natural light, high ceilings and thoughtful layout. Purposefully defined to create a pleasant reception area with doors to rear patio, a large fully fitted kitchen/dining space. Well balanced with a double bedroom at either end, one benefiting from an en-suite shower room. There is a practical utility space, with additional family bathroom.

Internally and externally the property boasts sleek minimalist design, internal viewing is a must!

- Freehold House
- Stunning contemporary design
- Courtyard and patio
- Underfloor heating

- Two double bedrooms
- Bathroom and en-suite
- Ten-year build zone warranty
- 760 SQ FT 70.6 SQ M