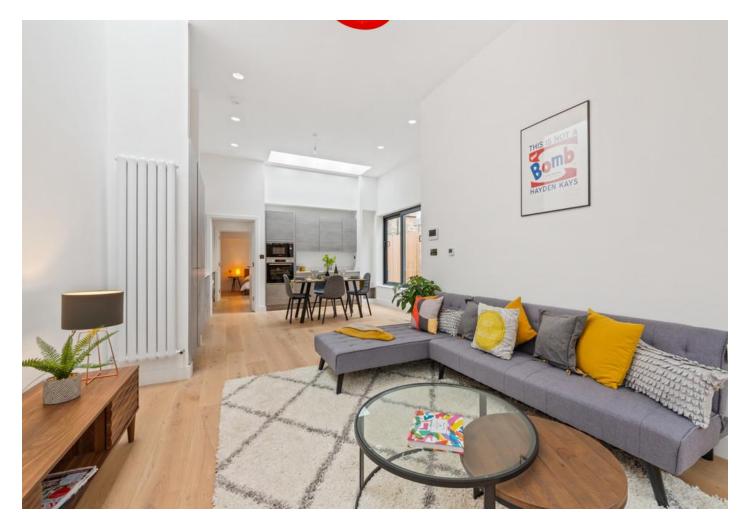

# Stroud Green Road N4

Asking Price Of £725,000 Freehold

A modern sanctuary in bustling Stroud Green N4, ready for first occupancy.

We are delighted to present this stylish two-bedroom Freehold house, accessed via a smart courtyard garden. You enter via the generous open plan living space immediately impressed by the wonderful natural light, high ceilings and thoughtful layout. Purposefully defined to create a pleasant reception area with doors to rear patio, a large fully fitted kitchen/dining space. Well balanced with a double bedroom at either end, one benefiting from an en-suite shower room. There is a practical utility space, with additional family bathroom.

Internally and externally the property boasts sleek minimalist design, internal viewing is a must!

- Freehold House
- Stunning contemporary design
- Courtyard and patio
- Underfloor heating

- Two double bedrooms
- Bathroom and en-suite
- Ten-year build zone warranty
- 760 SQ FT 70.6 SQ M