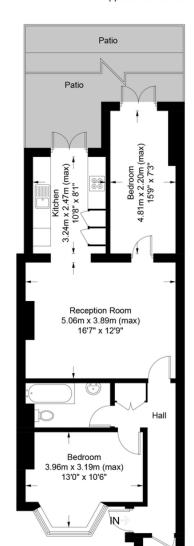

# Grenville Road, N19

Approximate Gross Internal Area = 707 sq ft / 65.7 sq m

### Lower Ground Floor

This plan is for layout guidance only. Not drawn to scale unless stated. Windows and door openings are approximate. Whilst every care is taken in the preparation of this plan, please check all dimensions, shapes and compass bearings before making any decisions reliant upon them. (ID705849)