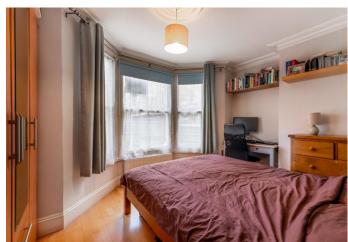

Arranged over 707 SQ FT/65.7 SQ M of internal living space, the property offers an abundance of period features including a traditional fireplace and beautiful crown mouldings. Off the hallway, you'll find a three-piece bathroom suite and an additional separate WC, a good-sized double bedroom flooded with beautiful natural light through large bay window. At the rear a spacious living room leading into a separate stylish kitchen with access to the large, green south-east facing garden. Off the living room, the second bedroom, providing further access to the garden.

- Two bedroom flat
- Large private garden
- Share of Freehold
- Modern bathroom suite
- Additional separate WC
- Spacious living room
- Modern kitchen
- 707 SQ FT 65.7 SQ M