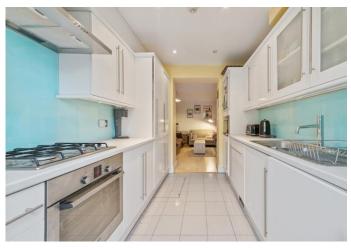

Arranged over 707 SQ FT/65.7 SQ M of internal living space, the property offers an abundance of period features including a traditional fireplace and beautiful crown mouldings. Off the hallway, you'll find a three-piece bathroom suite and an additional separate WC, a good-sized double bedroom flooded with beautiful natural light through large bay window. At the rear a spacious living room leading into a separate stylish kitchen with access to the large, green south-east facing garden. Off the living room, the second bedroom, providing further access to the garden.

- Two bedroom flat
- Large private garden
- Share of Freehold
- Modern bathroom suite
- Additional separate WC
- Spacious living room
- Modern kitchen
- 707 SQ FT 65.7 SQ M