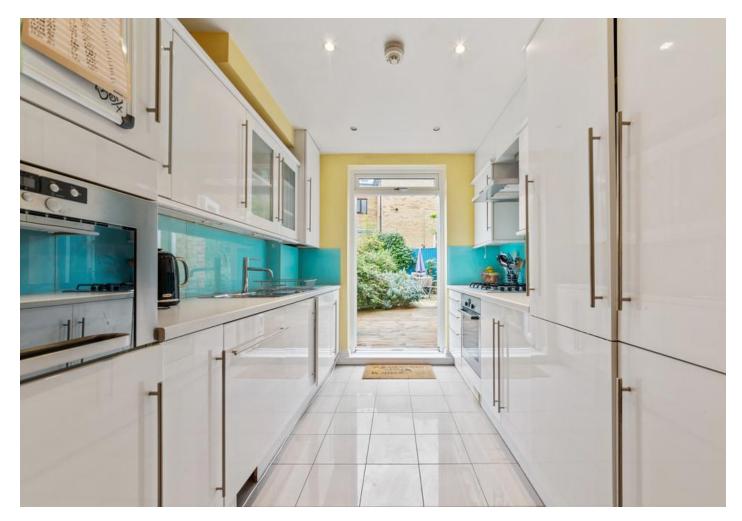

Arranged over 707 SQ FT/65.7 SQ M of internal living space, the property offers an abundance of period features including a traditional fireplace and beautiful crown mouldings. Off the hallway, you'll find a three-piece bathroom suite and an additional separate WC, a good-sized double bedroom flooded with beautiful natural light through large bay window. At the rear a spacious living room leading into a separate stylish kitchen with access to the large, green south-east facing garden. Off the living room, the second bedroom, providing further access to the garden.

- Two bedroom flat
- Large private garden
- Share of Freehold
- Modern bathroom suite
- Additional separate WC
- Spacious living room
- Modern kitchen
- 707 SQ FT 65.7 SQ M