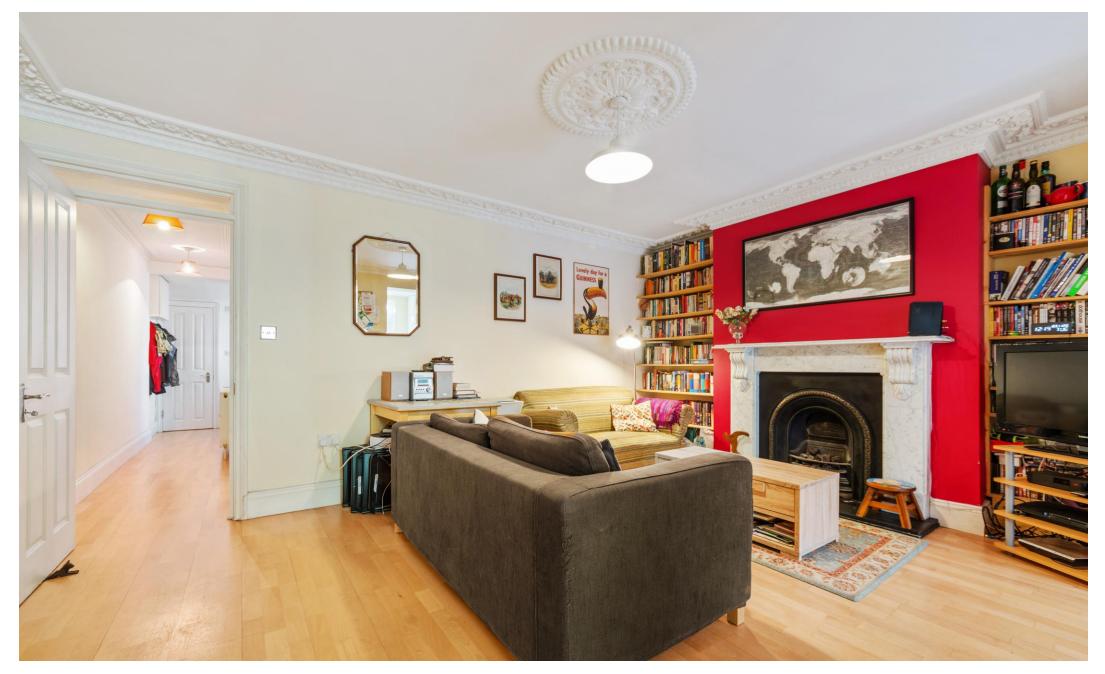

Arranged over 707 SQ FT/65.7 SQ M of internal living space, the property offers an abundance of period features including a traditional fireplace and beautiful crown mouldings. Off the hallway, you'll find a three-piece bathroom suite and an additional separate WC, a good-sized double bedroom flooded with beautiful natural light through large bay window. At the rear a spacious living room leading into a separate stylish kitchen with access to the large, green south-east facing garden. Off the living room, the second bedroom, providing further access to the garden.

- Two bedroom flat
- Large private garden
- Share of Freehold
- Modern bathroom suite
- Additional separate WC
- Spacious living room
- Modern kitchen
- 707 SQ FT 65.7 SQ M