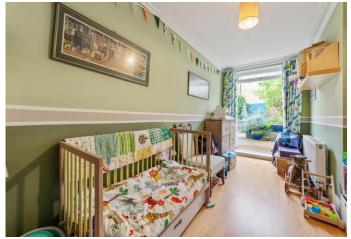

Arranged over 707 SQ FT/65.7 SQ M of internal living space, the property offers an abundance of period features including a traditional fireplace and beautiful crown mouldings. Off the hallway, you'll find a three-piece bathroom suite and an additional separate WC, a good-sized double bedroom flooded with beautiful natural light through large bay window. At the rear a spacious living room leading into a separate stylish kitchen with access to the large, green south-east facing garden. Off the living room, the second bedroom, providing further access to the garden.