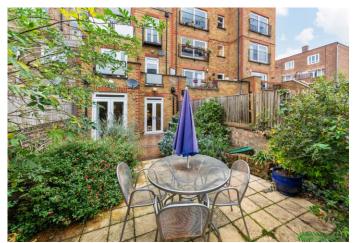

# Grenville Road N19

Guide Price Of £500,000 Share of Freehold

Presented to the market in great condition, a lovely 2 bedroom garden flat within a period conversion located in a quiet residential road close to all amenities Stroud Green has on offer.

Arranged over 707 SQ FT/65.7 SQ M of internal living space, the property offers an abundance of period features including a traditional fireplace and beautiful crown mouldings. Off the hallway, you'll find a three-piece bathroom suite and an additional separate WC, a good-sized double bedroom flooded with beautiful natural light through large bay window. At the rear a spacious living room leading into a separate stylish kitchen with access to the large, green south-east facing garden. Off the living room, the second bedroom, providing further access to the garden.