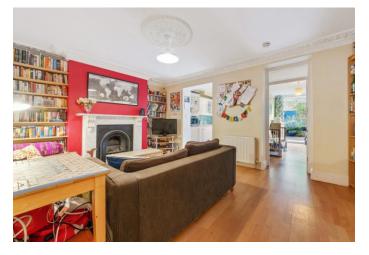

Arranged over 707 SQ FT/65.7 SQ M of internal living space, the property offers an abundance of period features including a traditional fireplace and beautiful crown mouldings. Off the hallway, you'll find a three-piece bathroom suite and an additional separate WC, a good-sized double bedroom flooded with beautiful natural light through large bay window. At the rear a spacious living room leading into a separate stylish kitchen with access to the large, green south-east facing garden. Off the living room, the second bedroom, providing further access to the garden.

- Two bedroom flat
- Large private garden
- Share of Freehold
- Modern bathroom suite
- Additional separate WC
- Spacious living room
- Modern kitchen
- 707 SQ FT 65.7 SQ M