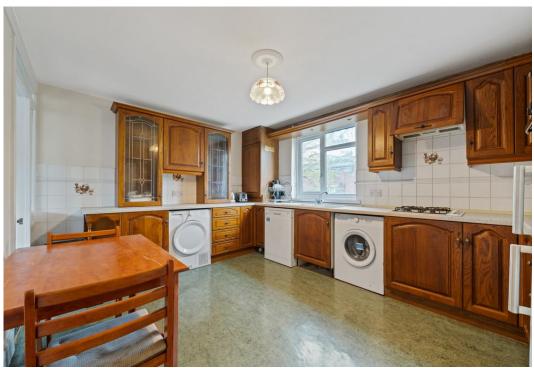

Comprising 1061 SQ FT / 94.4 SQ M of living accommodation arranged over the second and third floors. Features include a 17' separate reception space with sliding patio doors to a large roof terrace, the reception is directly connected to a generous kicthen diner. Off the hallway, an additional wc and built in storage cupboard. Stairs lead to the upper level, comprising three bedrooms, two large doubles and a third smaller double. Theres a family size three piece bathroom suite and again additional built in storage.