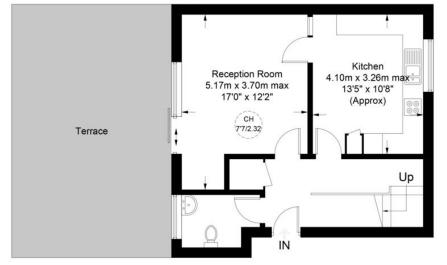

# Andover Road, N7

Approximate Gross Internal Area = 1016 sq ft / 94.4 sq m

## Second Floor

This plan is for layout guidance only. Not drawn to scale unless stated. Windows and door openings are approximate. Whilst every care is taken in the preparation of this plan, please check all dimensions, shapes and compass bearings before making any decisions reliant upon them. (ID707148)