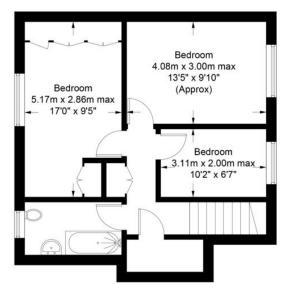

# Andover Road, N7

Approximate Gross Internal Area = 1016 sq ft / 94.4 sq m

# **Third Floor**