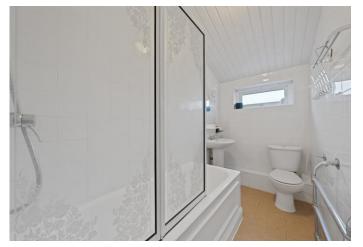

Comprising 1061 SQ FT / 94.4 SQ M of living accommodation arranged over the second and third floors. Features include a 17' separate reception space with sliding patio doors to a large roof terrace, the reception is directly connected to a generous kicthen diner. Off the hallway, an additional wc and built in storage cupboard. Stairs lead to the upper level, comprising three bedrooms, two large doubles and a third smaller double. Theres a family size three piece bathroom suite and again additional built in storage.