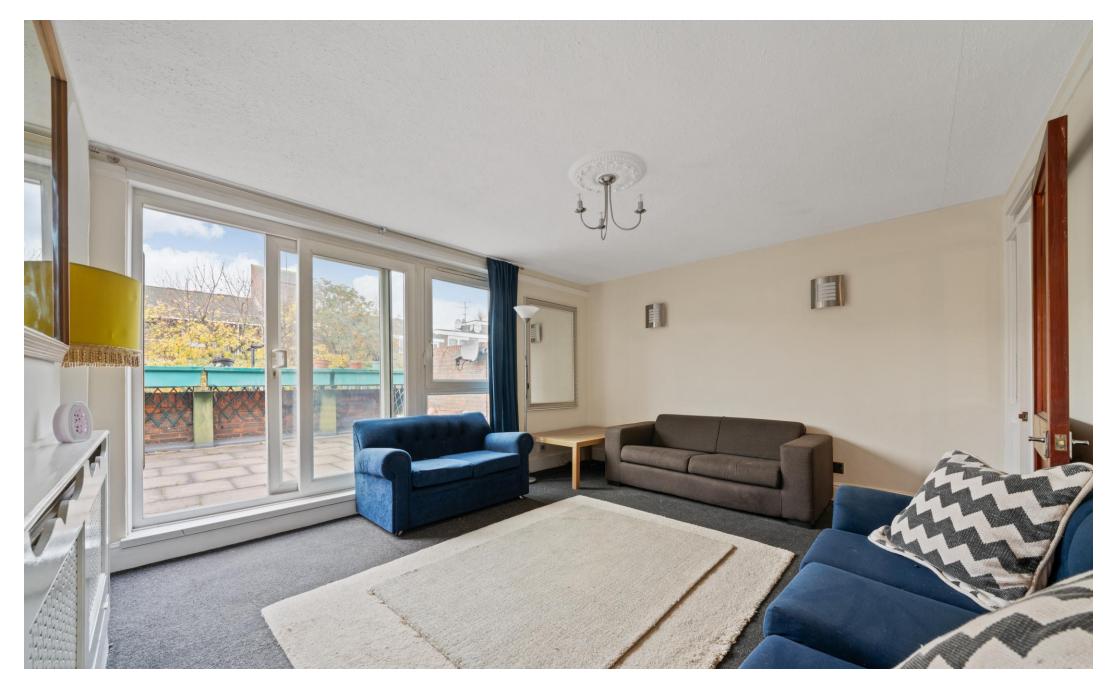

Comprising 1061 SQ FT / 94.4 SQ M of living accommodation arranged over the second and third floors. Features include a 17' separate reception space with sliding patio doors to a large roof terrace, the reception is directly connected to a generous kicthen diner. Off the hallway, an additional wc and built in storage cupboard. Stairs lead to the upper level, comprising three bedrooms, two large doubles and a third smaller double. Theres a family size three piece bathroom suite and again additional built in storage.

- Three bedroom maisonette
- Large private terrace
- Scope to improve
- Large and bright reception room
- Spacious kitchen diner
- Close to Finsbury Park station
- Bathroom and separate WC
- 1016 SQ FT 94.4 SQ M