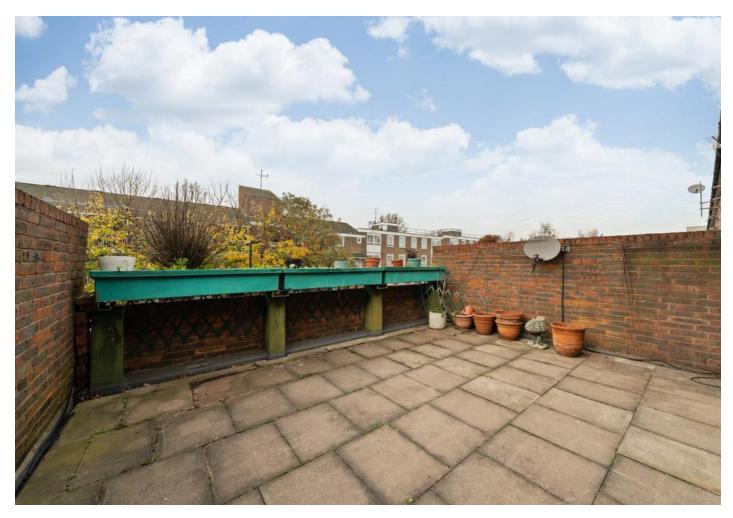

Comprising 1061 SQ FT / 94.4 SQ M of living accommodation arranged over the second and third floors. Features include a 17' separate reception space with sliding patio doors to a large roof terrace, the reception is directly connected to a generous kicthen diner. Off the hallway, an additional wc and built in storage cupboard. Stairs lead to the upper level, comprising three bedrooms, two large doubles and a third smaller double. Theres a family size three piece bathroom suite and again additional built in storage.

- Three bedroom maisonette
- Large private terrace
- Scope to improve
- Large and bright reception room
- Spacious kitchen diner
- Close to Finsbury Park station
- Bathroom and separate WC
- 1016 SQ FT 94.4 SQ M