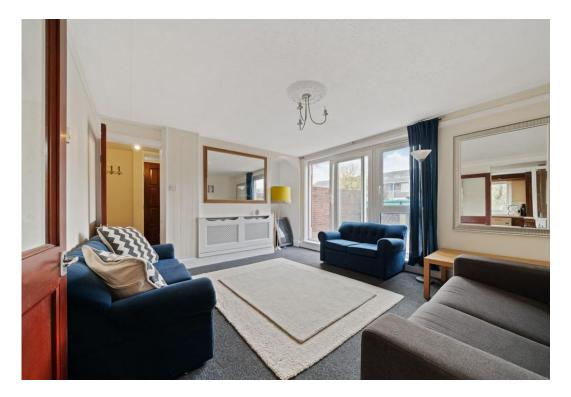

Comprising 1061 SQ FT / 94.4 SQ M of living accommodation arranged over the second and third floors. Features include a 17' separate reception space with sliding patio doors to a large roof terrace, the reception is directly connected to a generous kicthen diner. Off the hallway, an additional wc and built in storage cupboard. Stairs lead to the upper level, comprising three bedrooms, two large doubles and a third smaller double. Theres a family size three piece bathroom suite and again additional built in storage.

- Three bedroom maisonette
- Large private terrace
- Scope to improve
- Large and bright reception room
- Spacious kitchen diner
- Close to Finsbury Park station
- Bathroom and separate WC
- 1016 SQ FT 94.4 SQ M