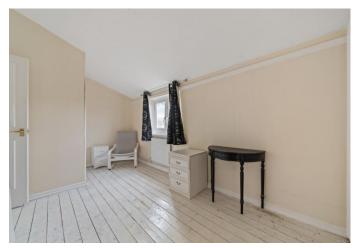

Comprising 1061 SQ FT / 94.4 SQ M of living accommodation arranged over the second and third floors. Features include a 17' separate reception space with sliding patio doors to a large roof terrace, the reception is directly connected to a generous kicthen diner. Off the hallway, an additional wc and built in storage cupboard. Stairs lead to the upper level, comprising three bedrooms, two large doubles and a third smaller double. Theres a family size three piece bathroom suite and again additional built in storage.