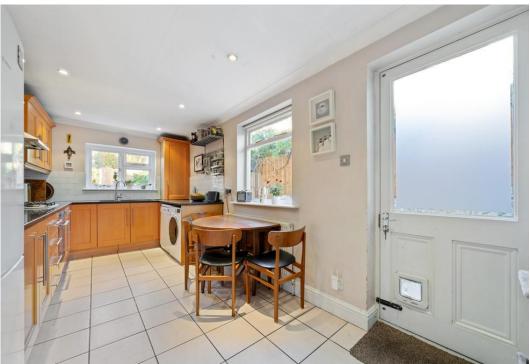

The ground floor provides a fantastic dual reception room space with much period charm with feature fireplace and large windows allowing wonderful natural light. At the rear of the property, an 18ft modern kitchen/diner provides access to a secluded rear garden. The first floor comprises, large main bedroom, two further double bedrooms and a white modern three-piece bathroom suite.