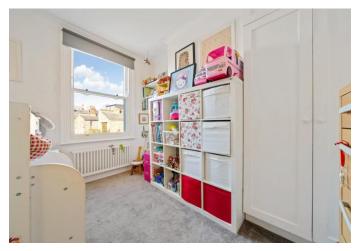

The ground floor provides a fantastic dual reception room space with much period charm with feature fireplace and large windows allowing wonderful natural light. At the rear of the property, an 18ft modern kitchen/diner provides access to a secluded rear garden. The first floor comprises, large main bedroom, two further double bedrooms and a white modern three-piece bathroom suite.