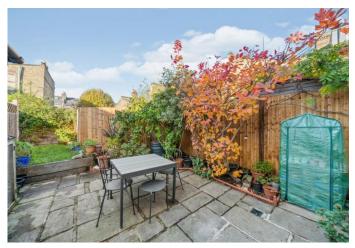

The ground floor provides a fantastic dual reception room space with much period charm with feature fireplace and large windows allowing wonderful natural light. At the rear of the property, an 18ft modern kitchen/diner provides access to a secluded rear garden. The first floor comprises, large main bedroom, two further double bedrooms and a white modern three-piece bathroom suite.

- Beautiful end terrace house
- Great kerb appeal
- Three double bedrooms
- Large dual reception

- 18ft Kitchen/Diner
- Mature rear garden
- Quiet location
- 1054 Sq Ft / 98 Sq M