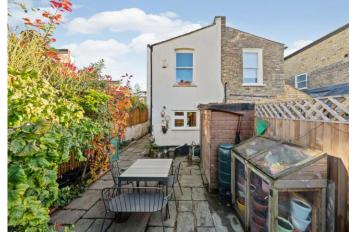

The ground floor provides a fantastic dual reception room space with much period charm with feature fireplace and large windows allowing wonderful natural light. At the rear of the property, an 18ft modern kitchen/diner provides access to a secluded rear garden. The first floor comprises, large main bedroom, two further double bedrooms and a white modern three-piece bathroom suite.

- Beautiful end terrace house
- Great kerb appeal
- Three double bedrooms
- Large dual reception

- 18ft Kitchen/Diner
- Mature rear garden
- Quiet location
- 1054 Sq Ft / 98 Sq M