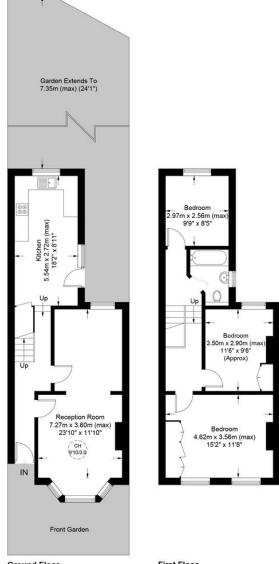

# Thorpedale Road, N4

Approximate Gross Internal Area = 1054 sq ft / 97.9 sq m

**Ground Floor** 

First Floor

This plan is for layout guidance only. Not drawn to scale unless stated. Windows and door openings are approximate. Whilst every care is taken in the preparation of this plan, please check all dimensions, shapes and compass bearings before making any decisions reliant upon them. (ID706294)