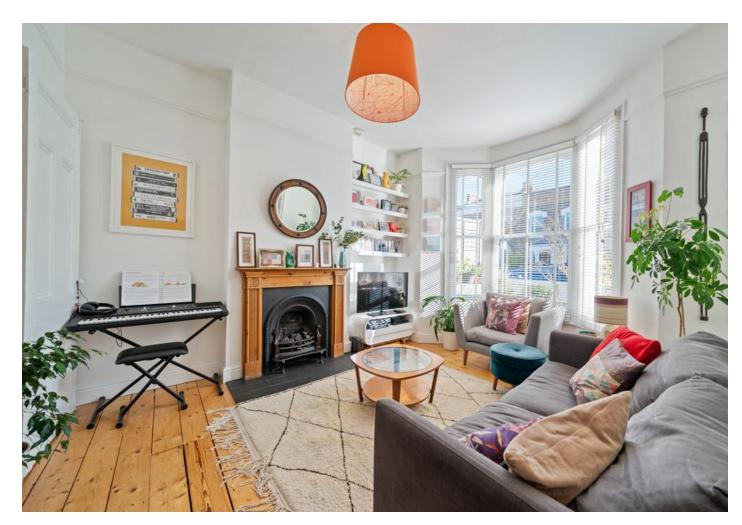

The ground floor provides a fantastic dual reception room space with much period charm with feature fireplace and large windows allowing wonderful natural light. At the rear of the property, an 18ft modern kitchen/diner provides access to a secluded rear garden. The first floor comprises, large main bedroom, two further double bedrooms and a white modern three-piece bathroom suite.