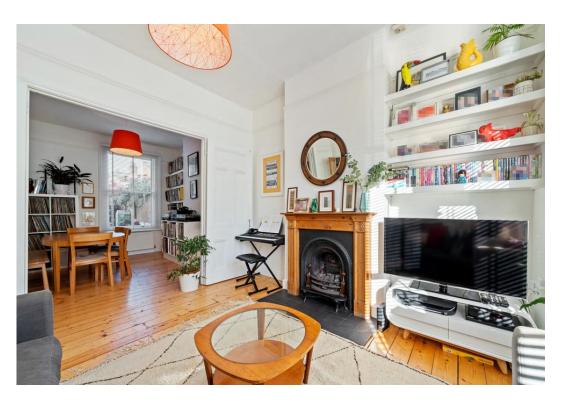

The ground floor provides a fantastic dual reception room space with much period charm with feature fireplace and large windows allowing wonderful natural light. At the rear of the property, an 18ft modern kitchen/diner provides access to a secluded rear garden. The first floor comprises, large main bedroom, two further double bedrooms and a white modern three-piece bathroom suite.