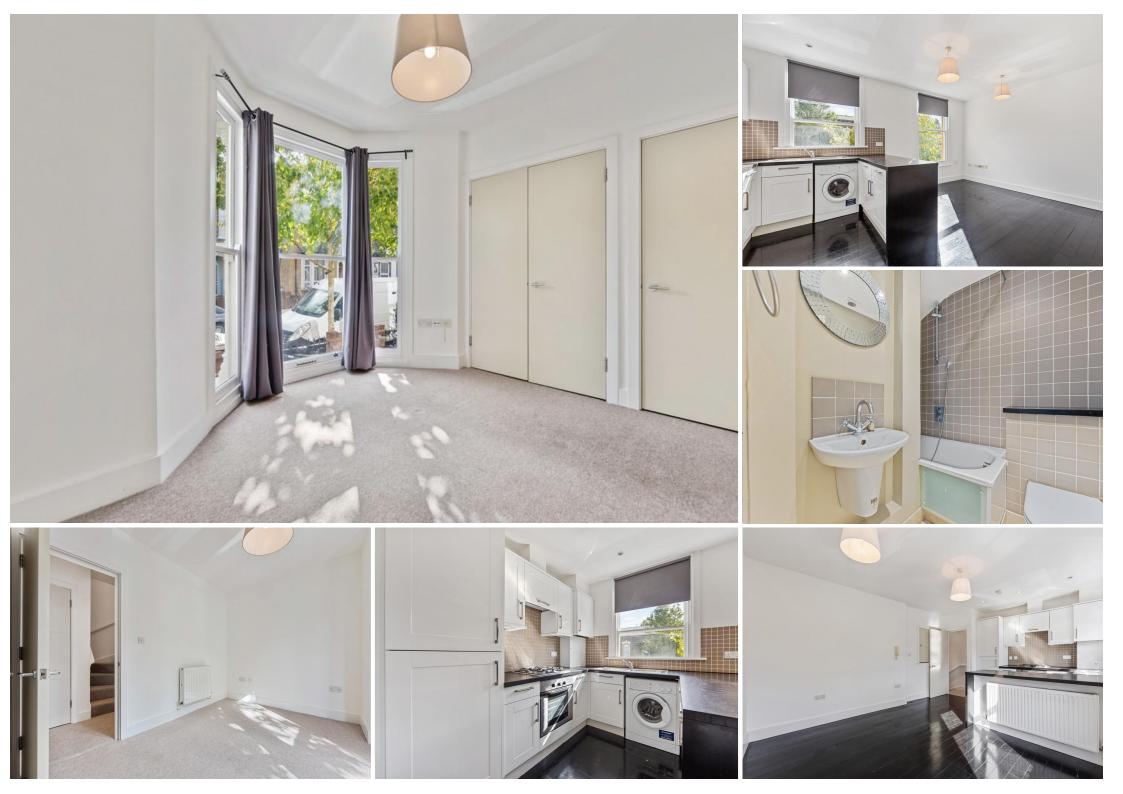

# Narford Road

£329 pw

One bedroom flat in this impressive period conversion, located on a very quiet street in the heart of Stoke Newington.

Property features include a spacious open plan reception area with a fully fitted modern kitchen, good sized bedroom with built in wardrobes, real wood flooring, carpets in the bedroom, ample storage and a fully fitted modern bathroom.

- One Bedroom
- Period Conversion
- Fully Fitted Modern Kitchen
- Open Plan
- Modern Bathroom
- Excellent Location
- Part Furnished
- Available Now