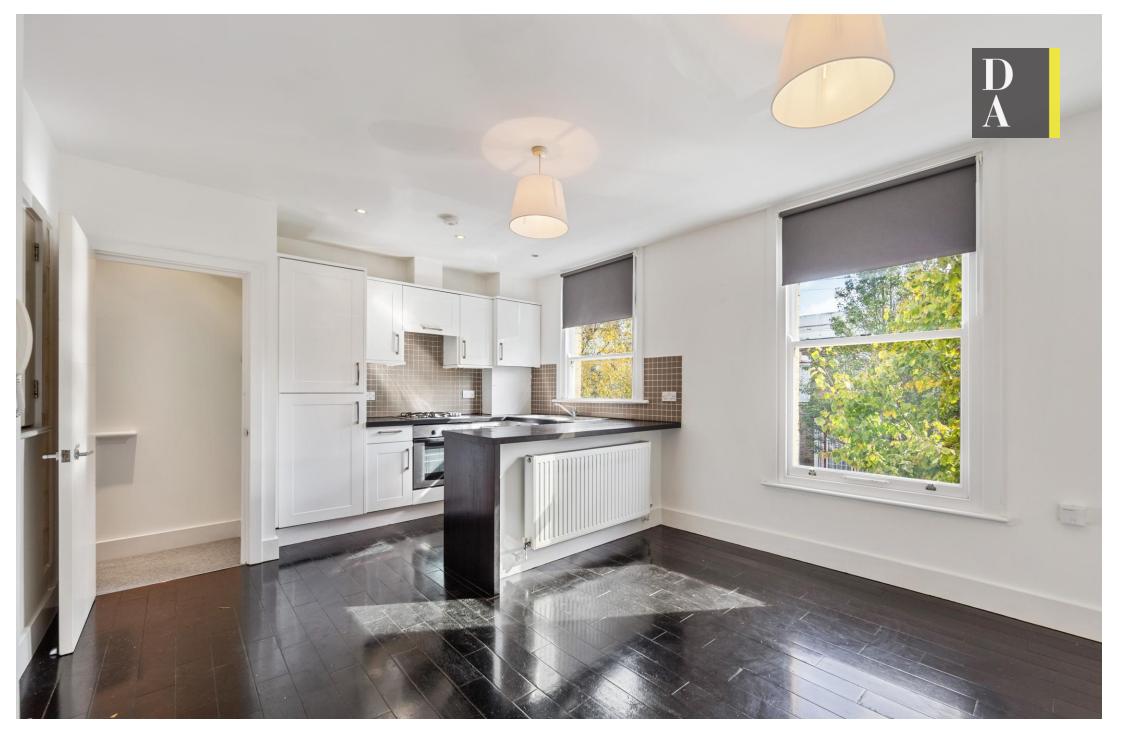

# Narford Road

£329 pw

One bedroom flat in this impressive period conversion, located on a very quiet street in the heart of Stoke Newington.

Property features include a spacious open plan reception area with a fully fitted modern kitchen, good sized bedroom with built in wardrobes, real wood flooring, carpets in the bedroom, ample storage and a fully fitted modern bathroom.

- One Bedroom
- Period Conversion
- Fully Fitted Modern Kitchen
- Open Plan
- Modern Bathroom
- Excellent Location
- Part Furnished
- Available Now