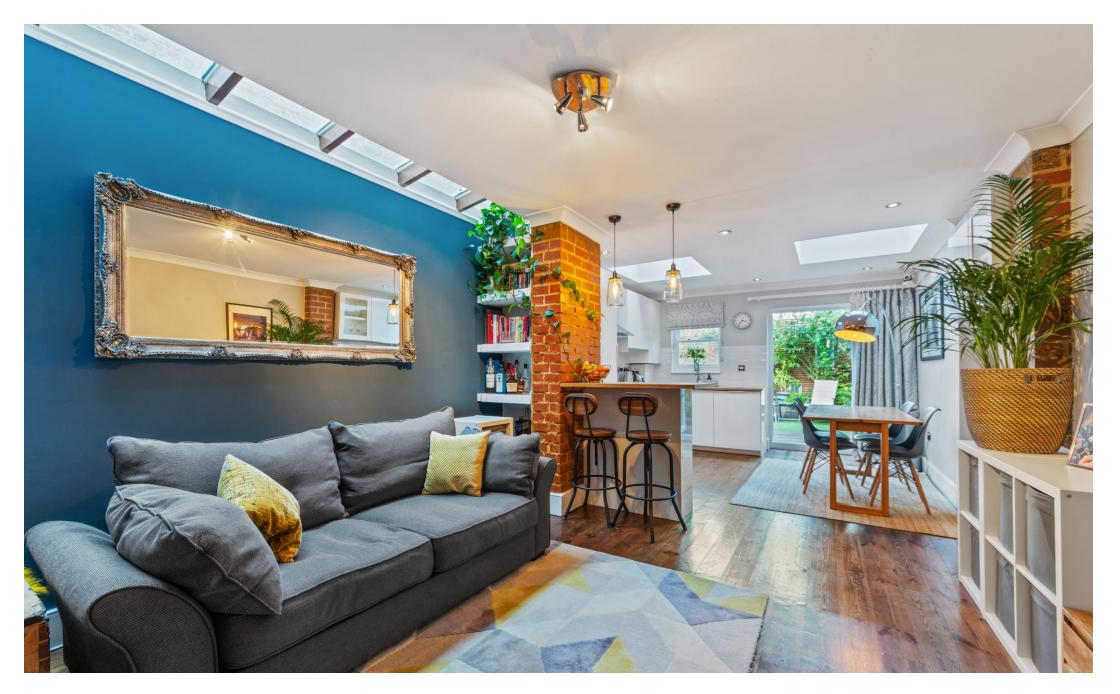

## Evershot Road N4

Guide Price £700,000 Share of Freehold

Attractive three-bedroom garden flat arranged over two levels within this well-maintained Victorian property.

Offering 871 SQ FT/ 80.9 SQ M of versatile internal living space, features include a large main bedroom with ornate coving to ceiling and large bay window with plantation shutters. Off the hallway a white three-piece bathroom serves the main and secondary bedroom spaces. There is also useful access to a basement providing additional storage. At the rear, this beautiful home really starts to show off, a stylish reception with glass side extension roof and exposed brick supports really adds interest. The modern kitchen with white wall and base units, wooden work surfaces, breakfast bar has been cleverly designed to leave ample space for a large dining table. Stairs lead from the reception area to the rear first floor level proving a third bedroom with en-suite shower creating a practical ideal work or guest space. The private rear garden boasts stylish wooden decking a faux lawn and raised flower bed boarders with mature plants and shrubs.