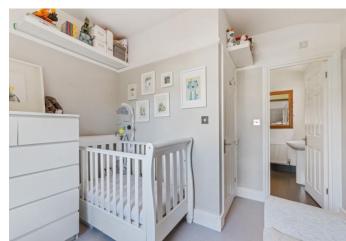

## Evershot Road N4

Guide Price £700,000 Share of Freehold

Attractive three-bedroom garden flat arranged over two levels within this well-maintained Victorian property.

Offering 871 SQ FT/ 80.9 SQ M of versatile internal living space, features include a large main bedroom with ornate coving to ceiling and large bay window with plantation shutters. Off the hallway a white three-piece bathroom serves the main and secondary bedroom spaces. There is also useful access to a basement providing additional storage. At the rear, this beautiful home really starts to show off, a stylish reception with glass side extension roof and exposed brick supports really adds interest. The modern kitchen with white wall and base units, wooden work surfaces, breakfast bar has been cleverly designed to leave ample space for a large dining table. Stairs lead from the reception area to the rear first floor level proving a third bedroom with en-suite shower creating a practical ideal work or guest space. The private rear garden boasts stylish wooden decking a faux lawn and raised flower bed boarders with mature plants and shrubs.

- Three bedrooms
- Bathroom and en-suite
- Exceptional presentation
- Attractive period building
- Private landscaped rear garden
- Access to basement storage
- Share of Freehold
- 871 SQ FT/ 80.9 SQ M