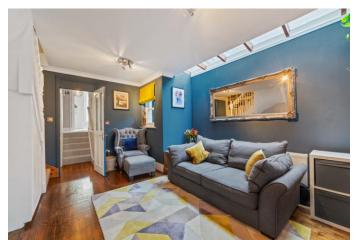

## Evershot Road N4

Guide Price £700,000 Share of Freehold

Attractive three-bedroom garden flat arranged over two levels within this well-maintained Victorian property.

Offering 871 SQ FT/ 80.9 SQ M of versatile internal living space, features include a large main bedroom with ornate coving to ceiling and large bay window with plantation shutters. Off the hallway a white three-piece bathroom serves the main and secondary bedroom spaces. There is also useful access to a basement providing additional storage. At the rear, this beautiful home really starts to show off, a stylish reception with glass side extension roof and exposed brick supports really adds interest. The modern kitchen with white wall and base units, wooden work surfaces, breakfast bar has been cleverly designed to leave ample space for a large dining table. Stairs lead from the reception area to the rear first floor level proving a third bedroom with en-suite shower creating a practical ideal work or guest space. The private rear garden boasts stylish wooden decking a faux lawn and raised flower bed boarders with mature plants and shrubs.