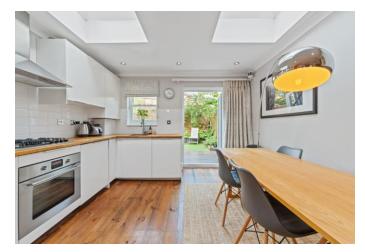

## Evershot Road N4

Guide Price £700,000 Share of Freehold

Attractive three-bedroom garden flat arranged over two levels within this well-maintained Victorian property.

Offering 871 SQ FT/ 80.9 SQ M of versatile internal living space, features include a large main bedroom with ornate coving to ceiling and large bay window with plantation shutters. Off the hallway a white three-piece bathroom serves the main and secondary bedroom spaces. There is also useful access to a basement providing additional storage. At the rear, this beautiful home really starts to show off, a stylish reception with glass side extension roof and exposed brick supports really adds interest. The modern kitchen with white wall and base units, wooden work surfaces, breakfast bar has been cleverly designed to leave ample space for a large dining table. Stairs lead from the reception area to the rear first floor level proving a third bedroom with en-suite shower creating a practical ideal work or guest space. The private rear garden boasts stylish wooden decking a faux lawn and raised flower bed boarders with mature plants and shrubs.