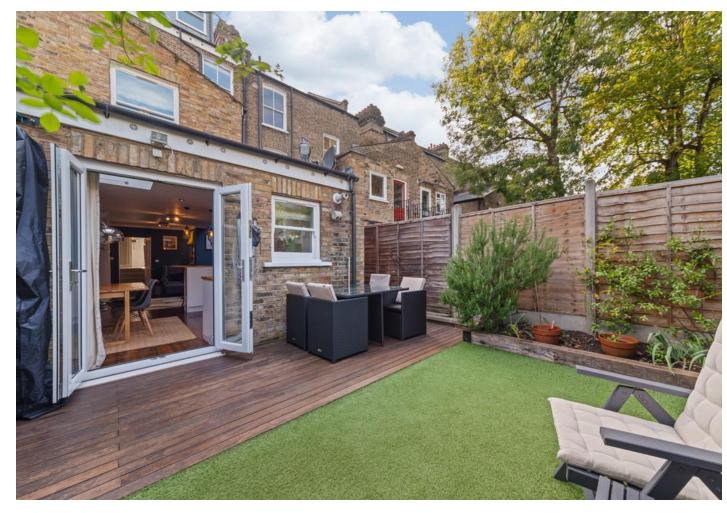

## Evershot Road N4

Guide Price £700,000 Share of Freehold

Attractive three-bedroom garden flat arranged over two levels within this well-maintained Victorian property.

Offering 871 SQ FT/ 80.9 SQ M of versatile internal living space, features include a large main bedroom with ornate coving to ceiling and large bay window with plantation shutters. Off the hallway a white three-piece bathroom serves the main and secondary bedroom spaces. There is also useful access to a basement providing additional storage. At the rear, this beautiful home really starts to show off, a stylish reception with glass side extension roof and exposed brick supports really adds interest. The modern kitchen with white wall and base units, wooden work surfaces, breakfast bar has been cleverly designed to leave ample space for a large dining table. Stairs lead from the reception area to the rear first floor level proving a third bedroom with en-suite shower creating a practical ideal work or guest space. The private rear garden boasts stylish wooden decking a faux lawn and raised flower bed boarders with mature plants and shrubs.