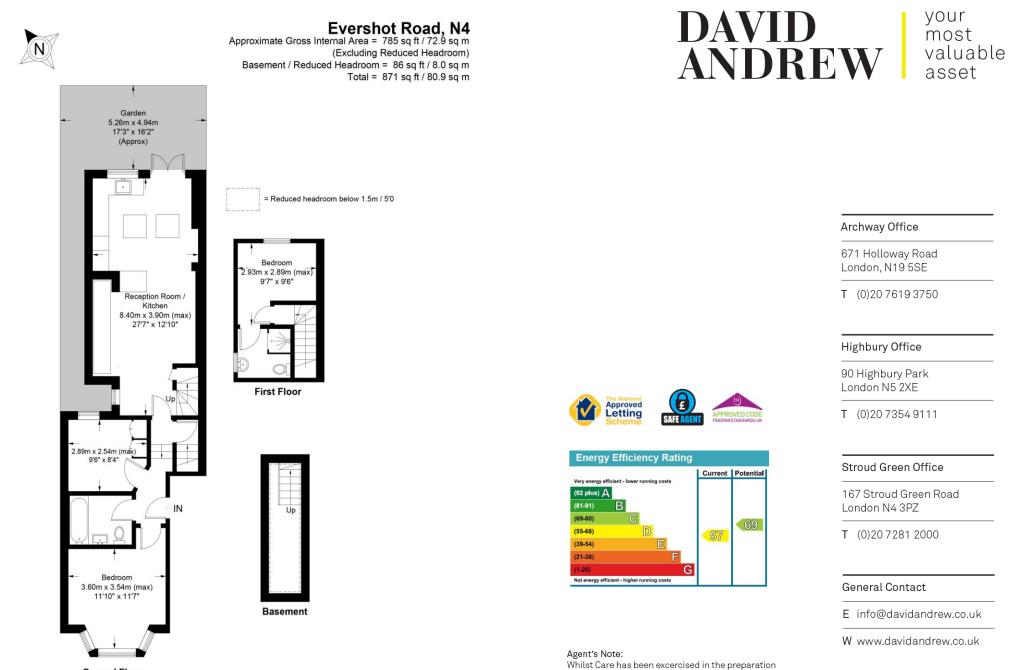

## Evershot Road N4

Guide Price £700,000 Share of Freehold

Attractive three-bedroom garden flat arranged over two levels within this well-maintained Victorian property.

Offering 871 SQ FT/ 80.9 SQ M of versatile internal living space, features include a large main bedroom with ornate coving to ceiling and large bay window with plantation shutters. Off the hallway a white three-piece bathroom serves the main and secondary bedroom spaces. There is also useful access to a basement providing additional storage. At the rear, this beautiful home really starts to show off, a stylish reception with glass side extension roof and exposed brick supports really adds interest. The modern kitchen with white wall and base units, wooden work surfaces, breakfast bar has been cleverly designed to leave ample space for a large dining table. Stairs lead from the reception area to the rear first floor level proving a third bedroom with en-suite shower creating a practical ideal work or guest space. The private rear garden boasts stylish wooden decking a faux lawn and raised flower bed boarders with mature plants and shrubs.

- Three bedrooms
- Bathroom and en-suite
- Exceptional presentation
- Attractive period building
- Private landscaped rear garden
- Access to basement storage
- Share of Freehold
- 871 SQ FT/ 80.9 SQ M

## Ground Floor

D A This plan is for layout guidance only. Not drawn to scale unless stated. Windows and door openings are approximate. Whilst every care is taken in the preparation of this plan, please check all dimensions, shapes and compass bearings before making any decisions reliant upon them. (ID696568)