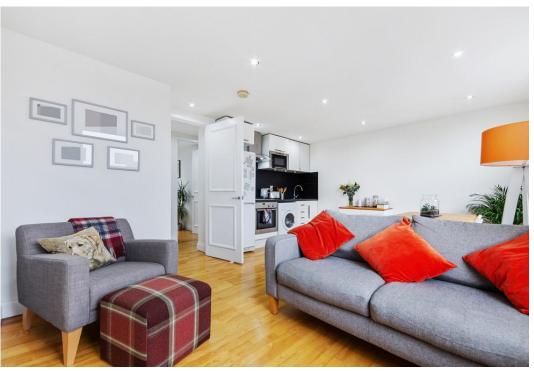

Presented in excellent decorative order this beautiful apartment is set across the upper floors of an attractive mid-terrace period property and is offered on a chain free basis.

The second floor comprises a stylish 17ft open plan kitchen / reception room with hardwood flooring, an attractive mainly tiled master bathroom and generous second/guest bedroom. The entire top floor is occupied by the master bedroom featuring two skylights, access to built-in storage within the eaves, a Juliet balcony and an en-suite shower room.

- Top floor conversion
- Two bedroom
- Two bathroom
- Juliet balcony

- Chain free
- Share of freehold
- 723 Sq Ft / 67.2 Sq M.
- Quiet location on a no-through road