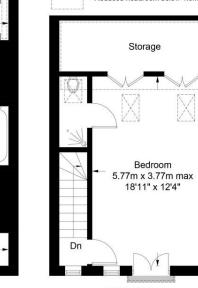

### General Contact

E info@davidandrew.co.uk

W www.davidandrew.co.uk

Wray Crescent, N4 Approximate Gross Internal Area = 723 sq ft / 67.2 sq m (Excluding Reduced Headroom) Reduced Headroom = 111 sq ft / 10.3 sq m Total = 834 sq ft / 77.5 sq m = Reduced headroom below 1.5m / 5'0

Third Floor

Reception / Dining Room / Kitchen 5.18m x 4.10m max 17'0" x 13'5" CH 7'6/2.3 IN Bedroom 3.25m x 2.89m max 10'8" x 9'6" Up

Second Floor

This plan is for layout guidance only. Not drawn to scale unless stated. Windows and door openings are approximate. Whilst every care is taken in the preparation of this plan, please check all dimensions, shapes and compass bearings before making any decisions reliant upon them. (ID707632)