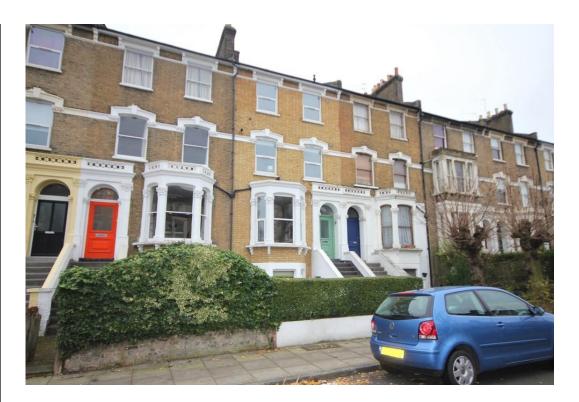

## Wray Crescent, N4 3LN

Asking Price Of **£550,000** Leasehold

Wray Crescent N4

Asking Price Of £550,000 Leasehold

A delightful two bedroom, two bathroom, Victorian converted apartment offering 723 Sq. Ft / 67.2 Sq. M of internal accommodation.

Presented in excellent decorative order this beautiful apartment is set across the upper floors of an attractive mid-terrace period property and is offered on a chain free basis.

The second floor comprises a stylish 17ft open plan kitchen / reception room with hardwood flooring, an attractive mainly tiled master bathroom and generous second/guest bedroom. The entire top floor is occupied by the master bedroom featuring two skylights, access to built-in storage within the eaves, a Juliet balcony and an en-suite shower room.

Wray Crescent is a quiet, no-through road just a short distance from Finsbury Park Station (Victoria & Piccadilly lines), while there is an excellent selection of cafés, restaurants, and shopping amenities along Stroud Green Road.