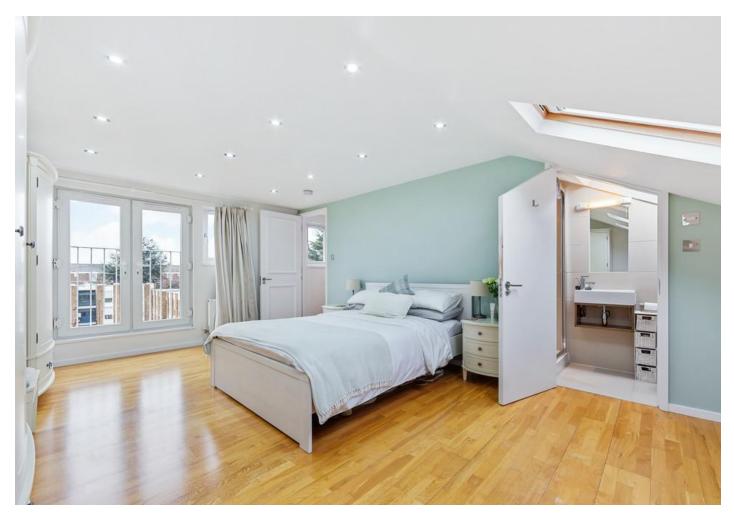

Presented in excellent decorative order this beautiful apartment is set across the upper floors of an attractive mid-terrace period property and is offered on a chain free basis.

The second floor comprises a stylish 17ft open plan kitchen / reception room with hardwood flooring, an attractive mainly tiled master bathroom and generous second/guest bedroom. The entire top floor is occupied by the master bedroom featuring two skylights, access to built-in storage within the eaves, a Juliet balcony and an en-suite shower room.

- Top floor conversion
- Two bedroom
- Two bathroom
- Juliet balcony

- Chain free
- Share of freehold
- 723 Sq Ft / 67.2 Sq M.
- Quiet location on a no-through road