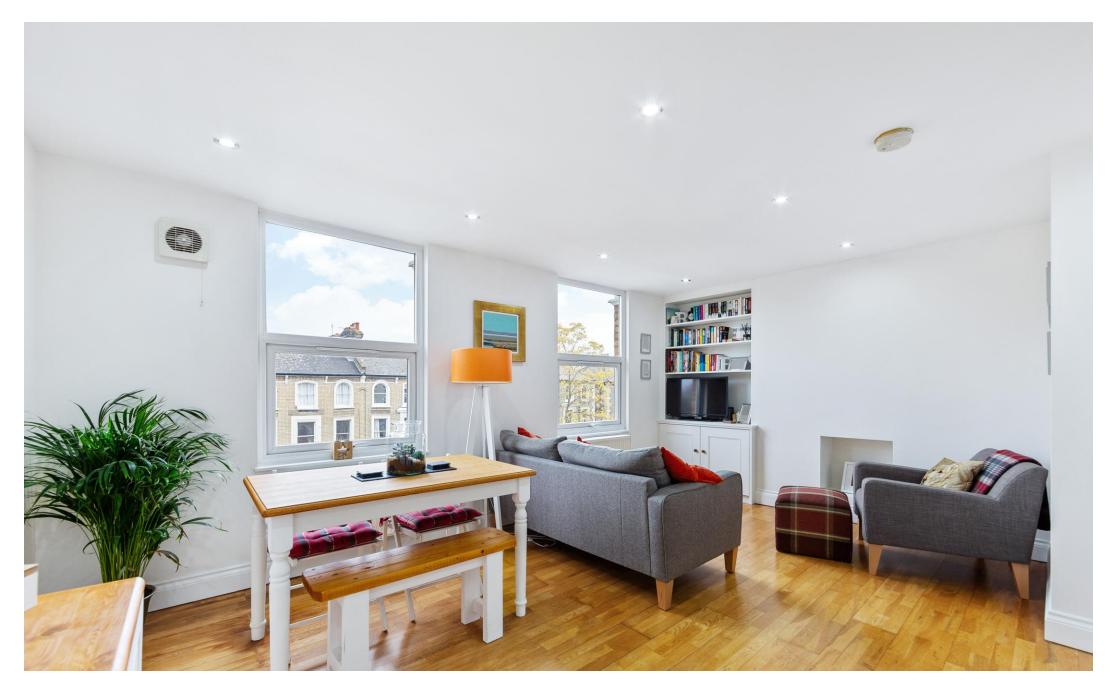

Presented in excellent decorative order this beautiful apartment is set across the upper floors of an attractive mid-terrace period property and is offered on a chain free basis.

The second floor comprises a stylish 17ft open plan kitchen / reception room with hardwood flooring, an attractive mainly tiled master bathroom and generous second/guest bedroom. The entire top floor is occupied by the master bedroom featuring two skylights, access to built-in storage within the eaves, a Juliet balcony and an en-suite shower room.

- Top floor conversion
- Two bedroom
- Two bathroom
- Juliet balcony

- Chain free
- Share of freehold
- 723 Sq Ft / 67.2 Sq M.
- Quiet location on a no-through road