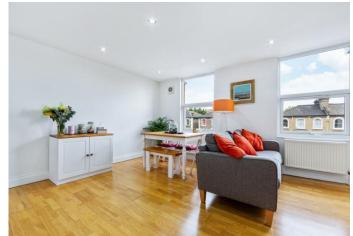

Presented in excellent decorative order this beautiful apartment is set across the upper floors of an attractive mid-terrace period property and is offered on a chain free basis.

The second floor comprises a stylish 17ft open plan kitchen / reception room with hardwood flooring, an attractive mainly tiled master bathroom and generous second/guest bedroom. The entire top floor is occupied by the master bedroom featuring two skylights, access to built-in storage within the eaves, a Juliet balcony and an en-suite shower room.