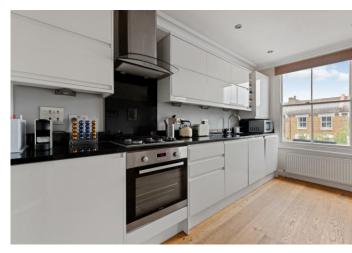

# Victoria Road

Offers In Excess Of £475,000 Leasehold

A wonderfully light and airy two-bedroom Victorian converted flat arranged over the top floor of this attractive building.

Offering 604 Sq Ft/56.1 Sq M of internal living space, features include two double bedrooms, an 18ft open plan kitchen reception room and a beautiful, fully tiled three-piece bathroom. This immaculately presented apartment further benefits from potential to extend (subject to planning permission), with drawings for a roof terrace having been previously approved.

- Two double bedrooms
- Open plan kitchen reception
- Tiled three piece bathroom
- Victorian conversion

- 604 Sq Ft / 56.1 Sq M
- Potential to extend (STPP)
- Long lease
- Convenient for transport/shops