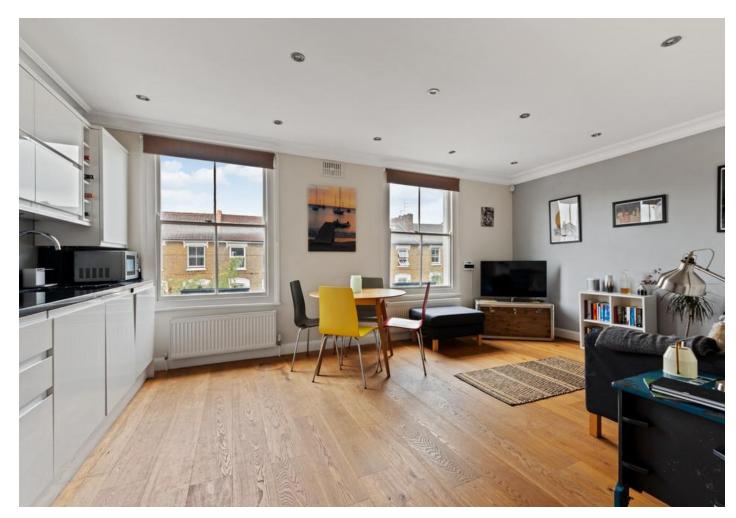

# Victoria Road

Offers In Excess Of £475,000 Leasehold

A wonderfully light and airy two-bedroom Victorian converted flat arranged over the top floor of this attractive building.

Offering 604 Sq Ft/56.1 Sq M of internal living space, features include two double bedrooms, an 18ft open plan kitchen reception room and a beautiful, fully tiled three-piece bathroom. This immaculately presented apartment further benefits from potential to extend (subject to planning permission), with drawings for a roof terrace having been previously approved.

- Two double bedrooms
- Open plan kitchen reception
- Tiled three piece bathroom
- Victorian conversion

- 604 Sq Ft / 56.1 Sq M
- Potential to extend (STPP)
- Long lease
- Convenient for transport/shops