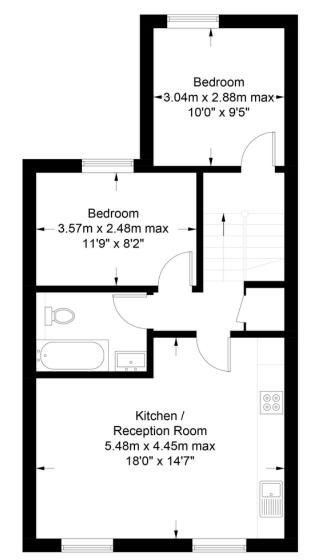

# Victoria Road, N4

IN

Approximate Gross Internal Area = 604 sq ft / 56.1 sq m

This plan is for layout guidance only. Not drawn to scale unless stated. Windows and door openings are approximate. Whilst every care is taken in the preparation of this plan, please check all dimensions, appear and compass bearings before making any decisions reliant upon them. (ID690154)