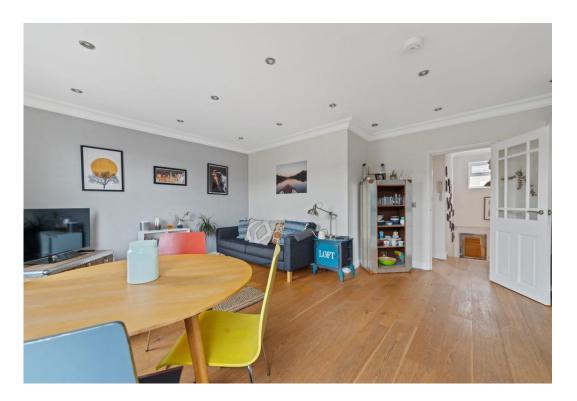

# Victoria Road

Offers In Excess Of £475,000 Leasehold

A wonderfully light and airy two-bedroom Victorian converted flat arranged over the top floor of this attractive building.

Offering 604 Sq Ft/56.1 Sq M of internal living space, features include two double bedrooms, an 18ft open plan kitchen reception room and a beautiful, fully tiled three-piece bathroom. This immaculately presented apartment further benefits from potential to extend (subject to planning permission), with drawings for a roof terrace having been previously approved.

- Two double bedrooms
- Open plan kitchen reception
- Tiled three piece bathroom
- Victorian conversion

- 604 Sq Ft / 56.1 Sq M
- Potential to extend (STPP)
- Long lease
- Convenient for transport/shops