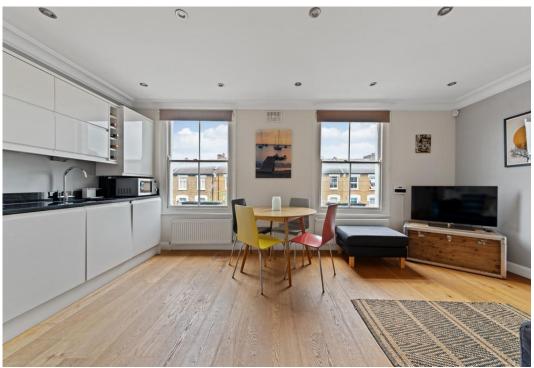

# Victoria Road

Offers In Excess Of £475,000 Leasehold

A wonderfully light and airy two-bedroom Victorian converted flat arranged over the top floor of this attractive building.

Offering 604 Sq Ft/56.1 Sq M of internal living space, features include two double bedrooms, an 18ft open plan kitchen reception room and a beautiful, fully tiled three-piece bathroom. This immaculately presented apartment further benefits from potential to extend (subject to planning permission), with drawings for a roof terrace having been previously approved.

- Two double bedrooms
- Open plan kitchen reception
- Tiled three piece bathroom
- Victorian conversion

- 604 Sq Ft / 56.1 Sq M
- Potential to extend (STPP)
- Long lease
- Convenient for transport/shops