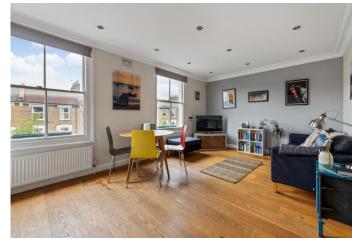

# Victoria Road

Offers In Excess Of £475,000 Leasehold

A wonderfully light and airy two-bedroom Victorian converted flat arranged over the top floor of this attractive building.

Offering 604 Sq Ft/56.1 Sq M of internal living space, features include two double bedrooms, an 18ft open plan kitchen reception room and a beautiful, fully tiled three-piece bathroom. This immaculately presented apartment further benefits from potential to extend (subject to planning permission), with drawings for a roof terrace having been previously approved.

- Two double bedrooms
- Open plan kitchen reception
- Tiled three piece bathroom
- Victorian conversion

- 604 Sq Ft / 56.1 Sq M
- Potential to extend (STPP)
- Long lease
- Convenient for transport/shops