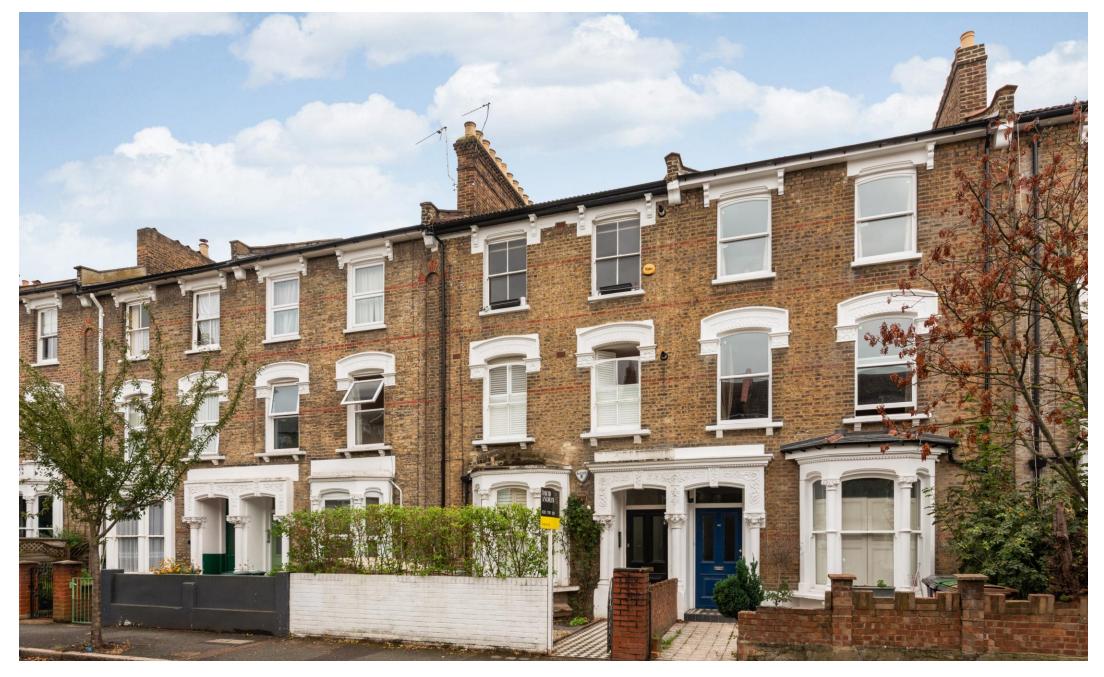

# Victoria Road

Offers In Excess Of £475,000 Leasehold

A wonderfully light and airy two-bedroom Victorian converted flat arranged over the top floor of this attractive building.

Offering 604 Sq Ft/56.1 Sq M of internal living space, features include two double bedrooms, an 18ft open plan kitchen reception room and a beautiful, fully tiled three-piece bathroom. This immaculately presented apartment further benefits from potential to extend (subject to planning permission), with drawings for a roof terrace having been previously approved.

Victoria Road is a quiet tree lined residential turning perfectly placed for ease of access to Finsbury Park Station (Victoria, Piccadilly & Overground lines) and the ever more popular Stroud Green Road with its mix of bars, restaurants, and coffee shops.