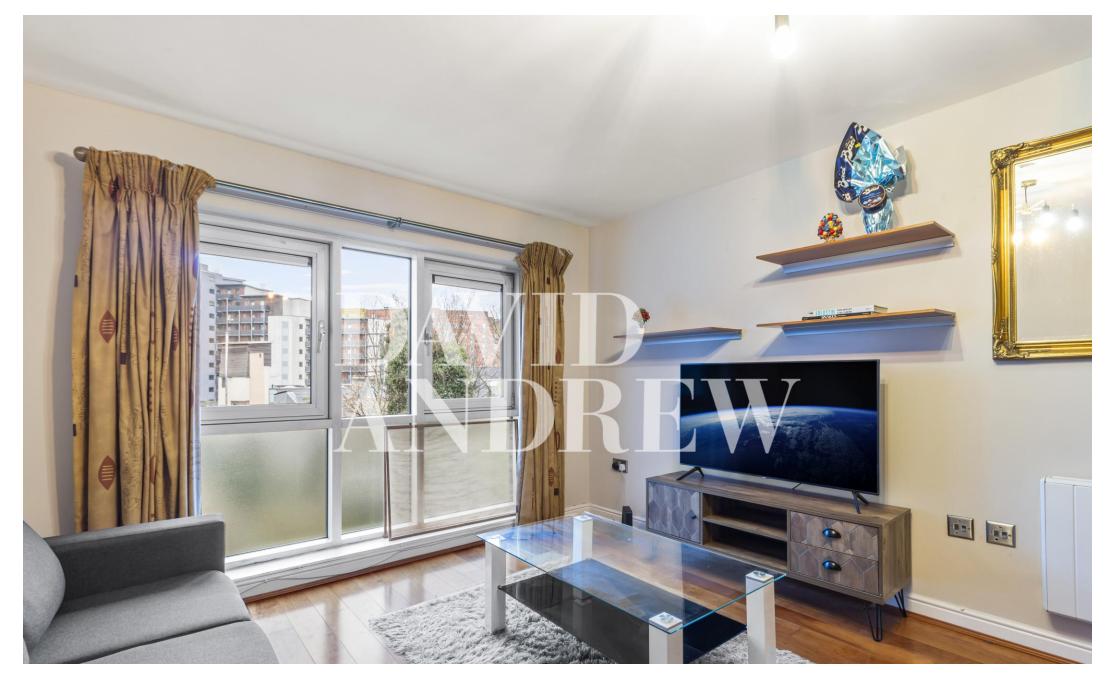

Presented in an immaculate condition, this wonderfully bright and welcoming home benefits from a large open plan reception room with a fully fitted modern upgraded kitchen. Further features include two large double bedrooms with fitted wardrobes, two bathrooms recently refurbished to a high standard, wood flooring, well insulated, ample storage space, and double-glazed windows.

Ideally positioned with good local amenities nearby, located moments from Caledonian Road tube station with easy access to Kings Cross and Central London. The property is also a short distance to Holloway Road Tube Station. Offered Furnished, Available 24th April.