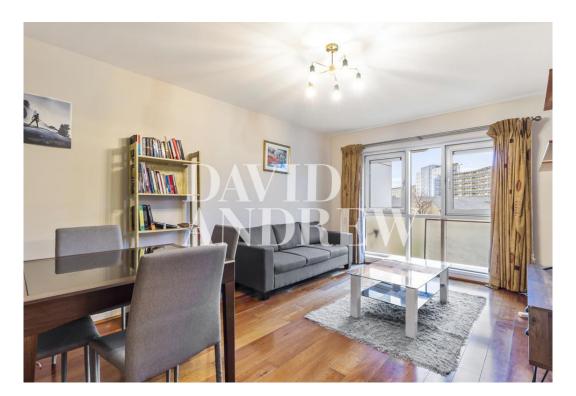

Presented in an immaculate condition, this wonderfully bright and welcoming home benefits from a large open plan reception room with a fully fitted modern upgraded kitchen. Further features include two large double bedrooms with fitted wardrobes, two bathrooms recently refurbished to a high standard, wood flooring, well insulated, ample storage space, and double-glazed windows.

Ideally positioned with good local amenities nearby, located moments from Caledonian Road tube station with easy access to Kings Cross and Central London. The property is also a short distance to Holloway Road Tube Station. Offered Furnished, Available 24th April.