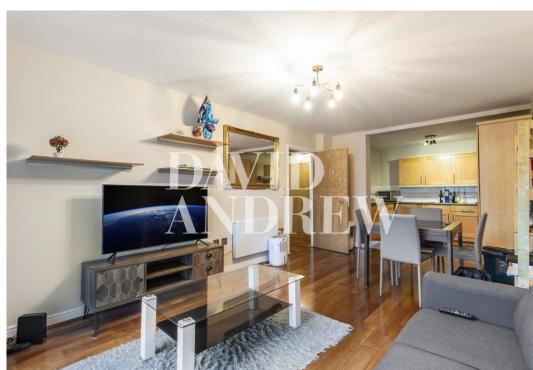

Presented in an immaculate condition, this wonderfully bright and welcoming home benefits from a large open plan reception room with a fully fitted modern upgraded kitchen. Further features include two large double bedrooms with fitted wardrobes, two bathrooms recently refurbished to a high standard, wood flooring, well insulated, ample storage space, and double-glazed windows.

Ideally positioned with good local amenities nearby, located moments from Caledonian Road tube station with easy access to Kings Cross and Central London. The property is also a short distance to Holloway Road Tube Station. Offered Furnished, Available 24th April.