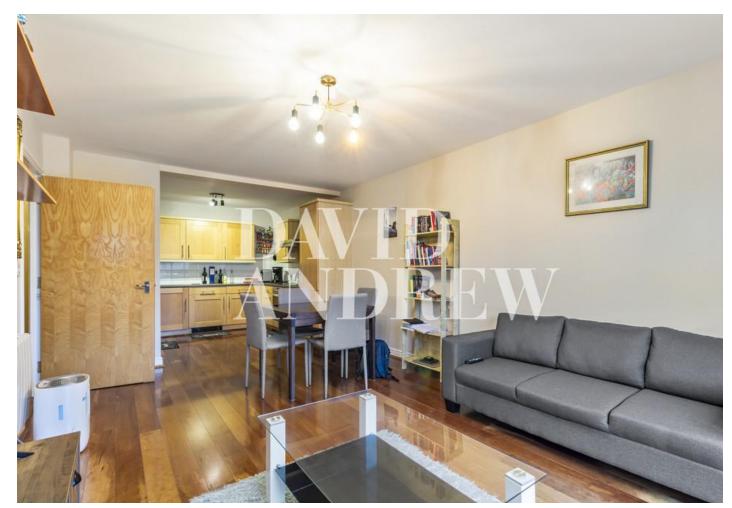

Presented in an immaculate condition, this wonderfully bright and welcoming home benefits from a large open plan reception room with a fully fitted modern upgraded kitchen. Further features include two large double bedrooms with fitted wardrobes, two bathrooms recently refurbished to a high standard, wood flooring, well insulated, ample storage space, and double-glazed windows.

Ideally positioned with good local amenities nearby, located moments from Caledonian Road tube station with easy access to Kings Cross and Central London. The property is also a short distance to Holloway Road Tube Station. Offered Furnished, Available 24th April.