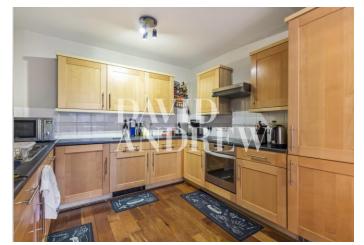

Presented in an immaculate condition, this wonderfully bright and welcoming home benefits from a large open plan reception room with a fully fitted modern upgraded kitchen. Further features include two large double bedrooms with fitted wardrobes, two bathrooms recently refurbished to a high standard, wood flooring, well insulated, ample storage space, and double-glazed windows.