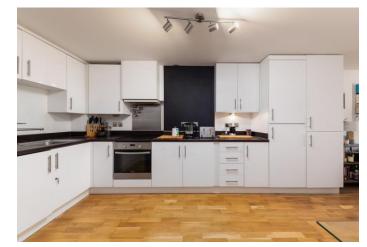

Presented in immaculate condition, this wonderfully bright and welcoming home benefits from a stunning open-plan reception room/kitchen, private balcony, two bedrooms, modern bathroom, and a spacious entrance hall. Further benefits include lift access, internal bike store and a secure entrance.

- Two Bedrooms
- Private Balcony
- Third floor with lift access
- Bike storage

- Comprising 742.71SQFT/69SQM
- EPC Rating: B
- Offered Furnished
- Available 18th of December