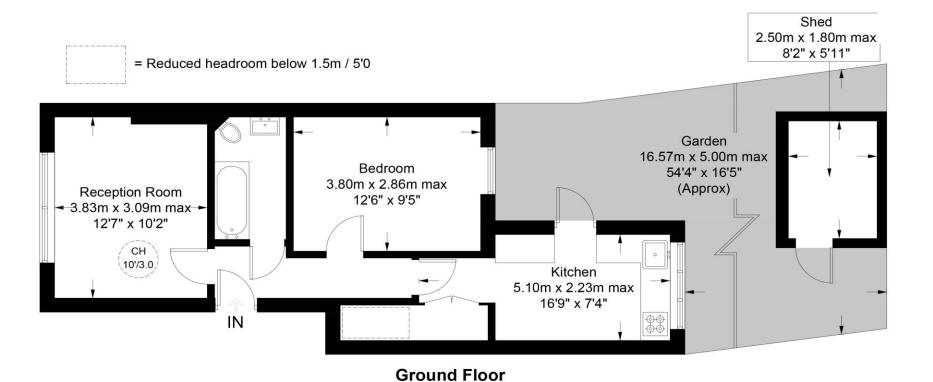

# Mount View Road, N4

Approximate Gross Internal Area = 472 sq ft / 43.9 sq n

Shed =  $48 \operatorname{sq} \operatorname{ft} / 4.5 \operatorname{sq} \operatorname{n}$ 

Reduced Headroom = 11 sq ft / 1.0 sq n

Total = 531 sq ft / 49.4 sq n

This plan is for layout guidance only. Not drawn to scale unless stated. Windows and door openings are approximate. Whilst every care is taken in the preparation of this plan, please check all dimensions, shapes and compass bearings before making any decisions reliant upon them. (ID796872)