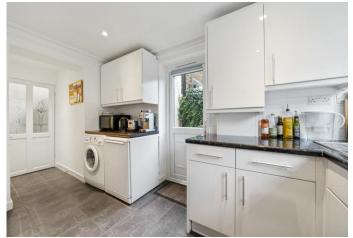

# Mount View Road N4

Guide Price £400,000 Leasehold

Presented to the market on a chain free basis, this attractive one-bedroom conversion with large rear garden and the benefit of off-street parking.

Arranged over the ground floor of this attractive, double fronted period property, providing 472 SQ FT/ 43.9 SQ M of well-maintained internal living space. Features include a bright and airy, separate reception room with high ceiling and large dual casement windows with fitted plantation shutters. Off the hallway, a smart three-piece bathroom suite with overhead shower. Next, a comfortable double bedroom with ample space for wardrobes and large window providing view over rear garden. At the rear, a well-proportioned kitchen/breakfast room with a range of white wall and base units, tiled splash back and flooring. There's also a large built-in cupboard providing additional storage. One of our favourite attributes is the large rear garden principally laid to lawn with York stone patio and useful storage shed.