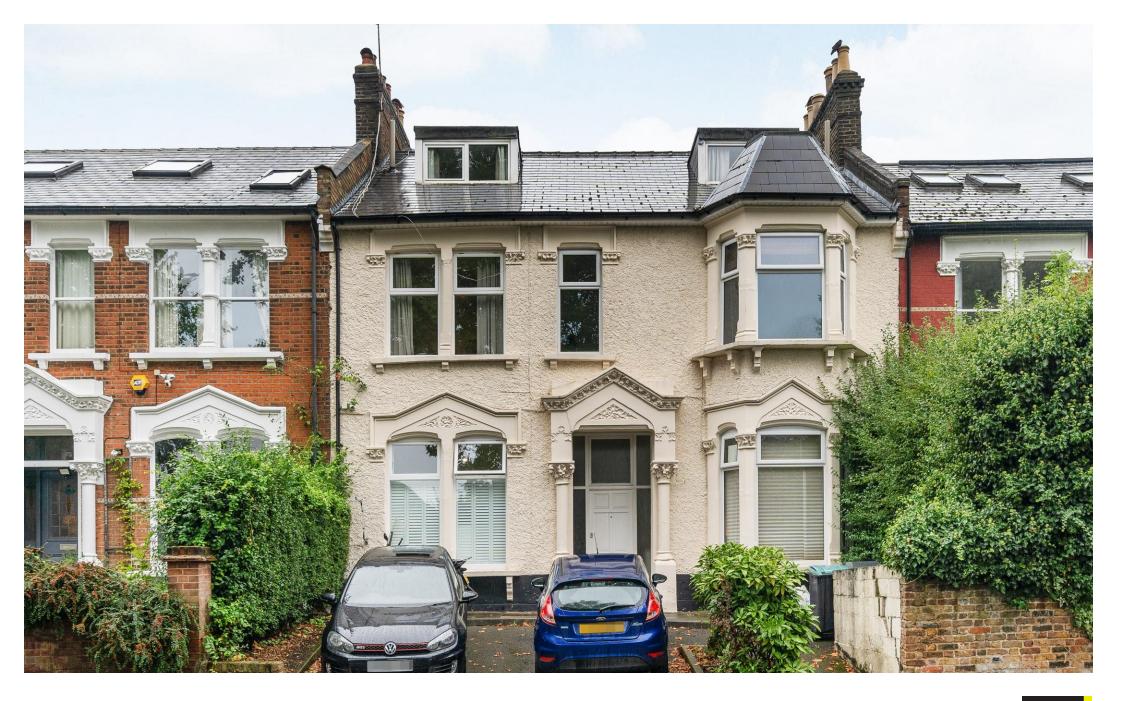

# Mount View Road N4

Guide Price £400,000 Leasehold

Presented to the market on a chain free basis, this attractive one-bedroom conversion with large rear garden and the benefit of off-street parking.

Arranged over the ground floor of this attractive, double fronted period property, providing 472 SQ FT/ 43.9 SQ M of well-maintained internal living space. Features include a bright and airy, separate reception room with high ceiling and large dual casement windows with fitted plantation shutters. Off the hallway, a smart three-piece bathroom suite with overhead shower. Next, a comfortable double bedroom with ample space for wardrobes and large window providing view over rear garden. At the rear, a well-proportioned kitchen/breakfast room with a range of white wall and base units, tiled splash back and flooring. There's also a large built-in cupboard providing additional storage. One of our favourite attributes is the large rear garden principally laid to lawn with York stone patio and useful storage shed.

Benefitting from a long 140-year lease and allocated off street-parking to the front of the property, early viewings are highly recommended.

- Ground floor garden flat
- Arranged over the ground floor
- Off-street parking to the front
- Immaculate condition throughout
- Well-proportioned eat-in kitchen
- Long 140 year Leasehold
- Sought after location
- 472 SQ FT 43.9 SQ M