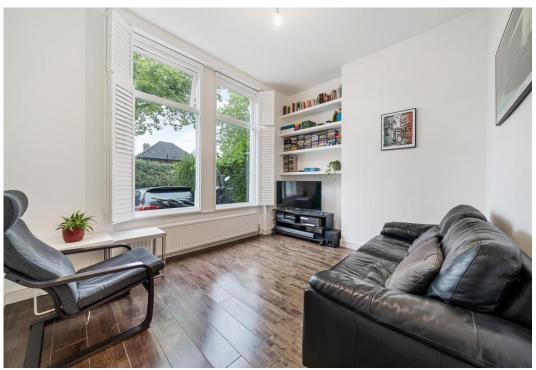

# Mount View Road N4

Guide Price £400,000 Leasehold

Presented to the market on a chain free basis, this attractive one-bedroom conversion with large rear garden and the benefit of off-street parking.

Arranged over the ground floor of this attractive, double fronted period property, providing 472 SQ FT/ 43.9 SQ M of well-maintained internal living space. Features include a bright and airy, separate reception room with high ceiling and large dual casement windows with fitted plantation shutters. Off the hallway, a smart three-piece bathroom suite with overhead shower. Next, a comfortable double bedroom with ample space for wardrobes and large window providing view over rear garden. At the rear, a well-proportioned kitchen/breakfast room with a range of white wall and base units, tiled splash back and flooring. There's also a large built-in cupboard providing additional storage. One of our favourite attributes is the large rear garden principally laid to lawn with York stone patio and useful storage shed.