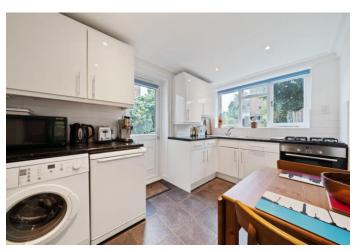

# Mount View Road N4

Guide Price £400,000 Leasehold

Presented to the market on a chain free basis, this attractive one-bedroom conversion with large rear garden and the benefit of off-street parking.

Arranged over the ground floor of this attractive, double fronted period property, providing 472 SQ FT/ 43.9 SQ M of well-maintained internal living space. Features include a bright and airy, separate reception room with high ceiling and large dual casement windows with fitted plantation shutters. Off the hallway, a smart three-piece bathroom suite with overhead shower. Next, a comfortable double bedroom with ample space for wardrobes and large window providing view over rear garden. At the rear, a well-proportioned kitchen/breakfast room with a range of white wall and base units, tiled splash back and flooring. There's also a large built-in cupboard providing additional storage. One of our favourite attributes is the large rear garden principally laid to lawn with York stone patio and useful storage shed.