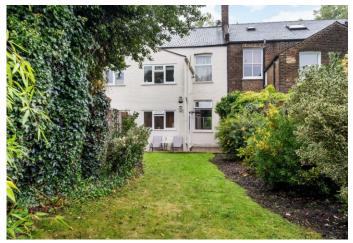

# Mount View Road N4

Guide Price £400,000 Leasehold

Presented to the market on a chain free basis, this attractive one-bedroom conversion with large rear garden and the benefit of off-street parking.

Arranged over the ground floor of this attractive, double fronted period property, providing 472 SQ FT/ 43.9 SQ M of well-maintained internal living space. Features include a bright and airy, separate reception room with high ceiling and large dual casement windows with fitted plantation shutters. Off the hallway, a smart three-piece bathroom suite with overhead shower. Next, a comfortable double bedroom with ample space for wardrobes and large window providing view over rear garden. At the rear, a well-proportioned kitchen/breakfast room with a range of white wall and base units, tiled splash back and flooring. There's also a large built-in cupboard providing additional storage. One of our favourite attributes is the large rear garden principally laid to lawn with York stone patio and useful storage shed.

Benefitting from a long 140-year lease and allocated off street-parking to the front of the property, early viewings are highly recommended.

- Ground floor garden flat
- Arranged over the ground floor
- Off-street parking to the front
- Immaculate condition throughout
- Well-proportioned eat-in kitchen
- Long 140 year Leasehold
- Sought after location
- 472 SQ FT 43.9 SQ M