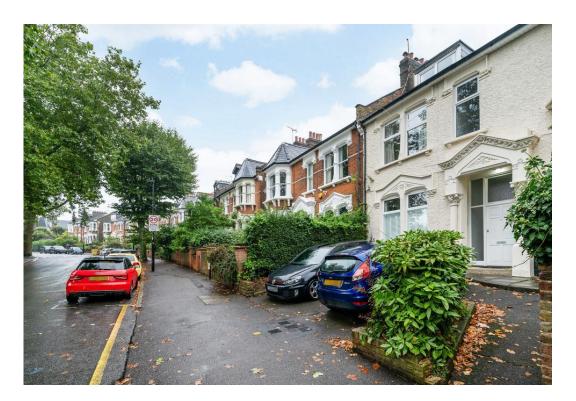

Located in one of the area's most desirable residential turnings, opposite the covered reservoir on a green and leafy street with elevated views over the London skyline. Equidistant between Stroud Green's and Crouch End's abundance of cafés, restaurants, and local shopping amenities and only 0.2 miles away from Harringay station, allowing convenient access to central London and Finsbury Park station for Piccadilly & Victoria lines.

Benefitting from a long 140-year lease and allocated off street-parking to the front of the property, early viewings are highly recommended.

- Ground floor garden flat
- Arranged over the ground floor
- Off-street parking to the front
- Immaculate condition throughout
- Well-proportioned eat-in kitchen
- Long 140 year Leasehold
- Sought after location
- 472 SQ FT 43.9 SQ M