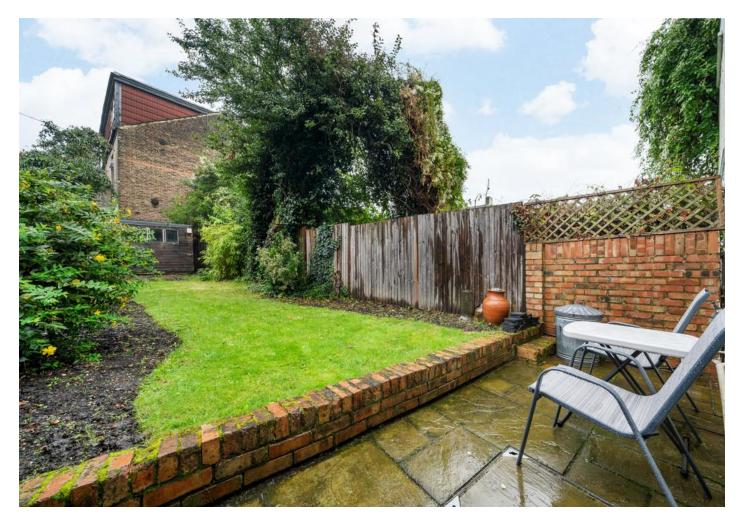

# Mount View Road N4

Guide Price £400,000 Leasehold

Presented to the market on a chain free basis, this attractive one-bedroom conversion with large rear garden and the benefit of off-street parking.

Arranged over the ground floor of this attractive, double fronted period property, providing 472 SQ FT/ 43.9 SQ M of well-maintained internal living space. Features include a bright and airy, separate reception room with high ceiling and large dual casement windows with fitted plantation shutters. Off the hallway, a smart three-piece bathroom suite with overhead shower. Next, a comfortable double bedroom with ample space for wardrobes and large window providing view over rear garden. At the rear, a well-proportioned kitchen/breakfast room with a range of white wall and base units, tiled splash back and flooring. There's also a large built-in cupboard providing additional storage. One of our favourite attributes is the large rear garden principally laid to lawn with York stone patio and useful storage shed.