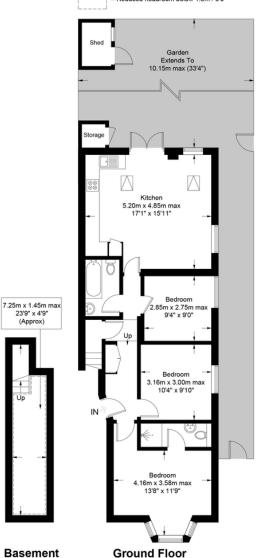

This attractive apartment offers versatile living space measuring 856 Sq Ft/ 79.5 Sq M (plus access to a large cellar). Comprising three double bedrooms, two bathrooms (one en-suite) and a stunning open plan kitchen/reception room which provides direct access to a wonderfully light private rear garden extending to 33'4". The garden boasts a full side return, with direct access to the street and potential for off street parking.

- Three bedroom apartment
- Two bathrooms
- Private garden with side access
- Open plan Kitchen/Reception
- End of terrace period conversion
- 856 Sq Ft/79.5 Sq M (plus use of cellar)
- Quiet location on a no-through road
- Convenient for Transport/Shops

### Scarborough Road, N4

= Reduced headroom below 1.5m / 5'0

This plan is for layout guidance only. Not drawn to scale unless stated. Windows and door openings are approximate. Whilst every care is taken in the preparation of this plan, please check all dimensions, apes and compass bearings before making any decisions reliant upon them. (ID687767)