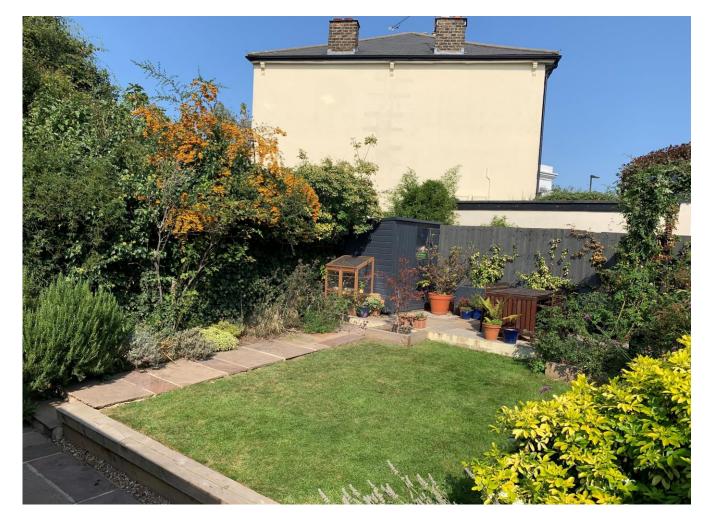

This attractive apartment offers versatile living space measuring 856 Sq Ft/ 79.5 Sq M (plus access to a large cellar). Comprising three double bedrooms, two bathrooms (one en-suite) and a stunning open plan kitchen/reception room which provides direct access to a wonderfully light private rear garden extending to 33'4". The garden boasts a full side return, with direct access to the street and potential for off street parking.

- Three bedroom apartment
- Two bathrooms
- Private garden with side access
- Open plan Kitchen/Reception
- End of terrace period conversion
- 856 Sq Ft/79.5 Sq M (plus use of cellar)
- Quiet location on a no-through road
- Convenient for Transport/Shops