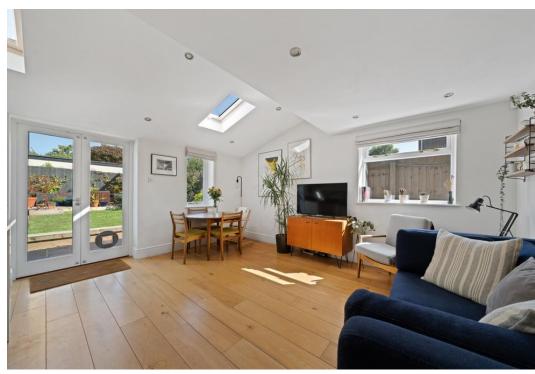

This attractive apartment offers versatile living space measuring 856 Sq Ft/ 79.5 Sq M (plus access to a large cellar). Comprising three double bedrooms, two bathrooms (one en-suite) and a stunning open plan kitchen/reception room which provides direct access to a wonderfully light private rear garden extending to 33'4". The garden boasts a full side return, with direct access to the street and potential for off street parking.

- Three bedroom apartment
- Two bathrooms
- Private garden with side access
- Open plan Kitchen/Reception
- End of terrace period conversion
- 856 Sq Ft/79.5 Sq M (plus use of cellar)
- Quiet location on a no-through road
- Convenient for Transport/Shops