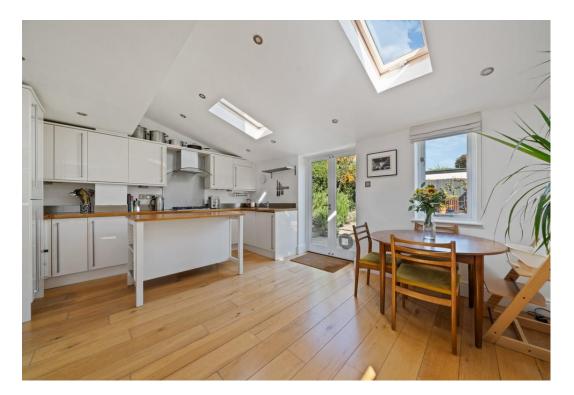

This attractive apartment offers versatile living space measuring 856 Sq Ft/ 79.5 Sq M (plus access to a large cellar). Comprising three double bedrooms, two bathrooms (one en-suite) and a stunning open plan kitchen/reception room which provides direct access to a wonderfully light private rear garden extending to 33'4". The garden boasts a full side return, with direct access to the street and potential for off street parking.

- Three bedroom apartment
- Two bathrooms
- Private garden with side access
- Open plan Kitchen/Reception
- End of terrace period conversion
- 856 Sq Ft/79.5 Sq M (plus use of cellar)
- Quiet location on a no-through road
- Convenient for Transport/Shops