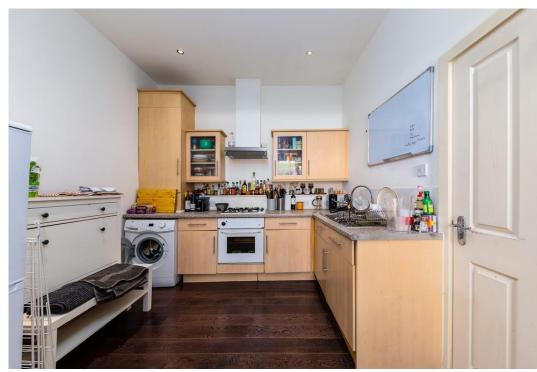

# Dalston Lane

£345 pw

Stunning two bedroom, newly refurbished apartment arranged over the raised ground floor of a well maintained period property. Situated within easy reach of numerous amenities, the property boasts an impressive open plan reception with high ceilings, fully fitted kitchen, two double bedrooms and contemporary bathroom. Dalston Lane is within easy reach of Dalston Station (East London Line) and a number of first-rate bus links in and out of Central London. The many shops, bars and restaurants of both Dalston and Hackney Central.