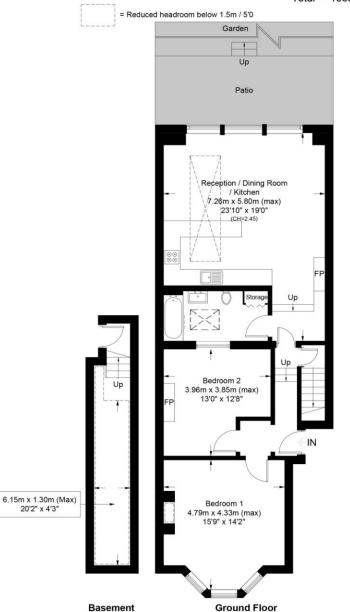

Presented in excellent decorative order and much loved by the present owner, the property has undergone an extension and renovation to reflect modern living whilst retaining many period details. Features include a spacious main bedroom with large bay, including restored sash window, and original wooden floorboards. The second bedroom offers ample space for a double bed, a Victorian fireplace and ornate coving to ceiling. The central hallway provides access to a cellar, allowing additional storage. There is a stylish bathroom suite with metro brick tiled splash back and large skylight. At the rear is a beautiful open plan living space, thoughtfully designed to create defined kitchen, eating and seating arrangements. The kitchen has been recently equipped with integrated appliances and a quartz worktop. 3-pane sliding patio doors lead to a pretty, well-manicured rear garden.

- Full width rear extension
- Two double bedrooms
- Attractive period property
- Versatile living space

- Stylish bathroom
- SOFH (999 year lease)
- Chain free sale
- 1063 SQ FT / 98.7 SQ M

## Stapleton Hall Road, N4

Approximate Gross Internal Area = 968 sq ft / 89.9 sq m

(Excluding Reduced Headroom) Reduced Headroom = 95 sq ft / 8.8 sq m Total = 1063 sq ft / 98.7 sq m

your most valuable

#### General Contact

E info@davidandrew.co.uk

W www.davidandrew.co.uk

This plan is for layout guidance only. Not drawn to scale unless stated. Windows and door openings are approximate. Whilst every care is taken in the preparation of this plan, please check all dimensions, shapes and compass bearings before making any decisions reliant upon them. (ID684748)