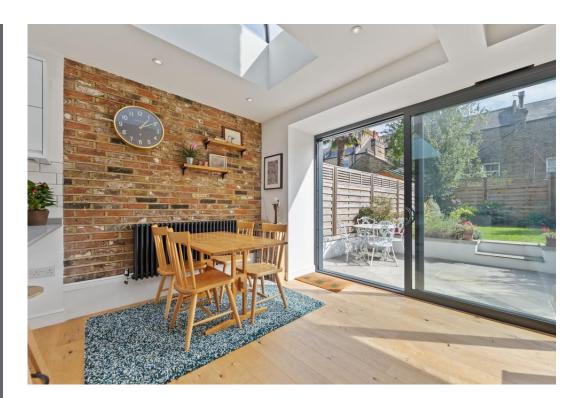

Presented in excellent decorative order and much loved by the present owner, the property has undergone an extension and renovation to reflect modern living whilst retaining many period details. Features include a spacious main bedroom with large bay, including restored sash window, and original wooden floorboards. The second bedroom offers ample space for a double bed, a Victorian fireplace and ornate coving to ceiling. The central hallway provides access to a cellar, allowing additional storage. There is a stylish bathroom suite with metro brick tiled splash back and large skylight. At the rear is a beautiful open plan living space, thoughtfully designed to create defined kitchen, eating and seating arrangements. The kitchen has been recently equipped with integrated appliances and a quartz worktop. 3-pane sliding patio doors lead to a pretty, well-manicured rear garden.