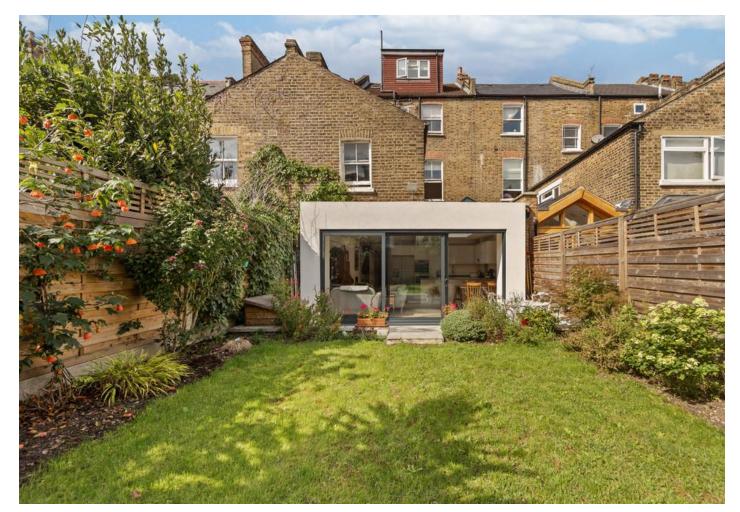

Presented in excellent decorative order and much loved by the present owner, the property has undergone an extension and renovation to reflect modern living whilst retaining many period details. Features include a spacious main bedroom with large bay, including restored sash window, and original wooden floorboards. The second bedroom offers ample space for a double bed, a Victorian fireplace and ornate coving to ceiling. The central hallway provides access to a cellar, allowing additional storage. There is a stylish bathroom suite with metro brick tiled splash back and large skylight. At the rear is a beautiful open plan living space, thoughtfully designed to create defined kitchen, eating and seating arrangements. The kitchen has been recently equipped with integrated appliances and a quartz worktop. 3-pane sliding patio doors lead to a pretty, well-manicured rear garden.