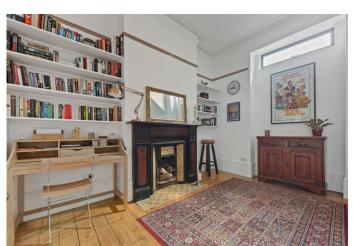

Presented in excellent decorative order and much loved by the present owner, the property has undergone an extension and renovation to reflect modern living whilst retaining many period details. Features include a spacious main bedroom with large bay, including restored sash window, and original wooden floorboards. The second bedroom offers ample space for a double bed, a Victorian fireplace and ornate coving to ceiling. The central hallway provides access to a cellar, allowing additional storage. There is a stylish bathroom suite with metro brick tiled splash back and large skylight. At the rear is a beautiful open plan living space, thoughtfully designed to create defined kitchen, eating and seating arrangements. The kitchen has been recently equipped with integrated appliances and a quartz worktop. 3-pane sliding patio doors lead to a pretty, well-manicured rear garden.