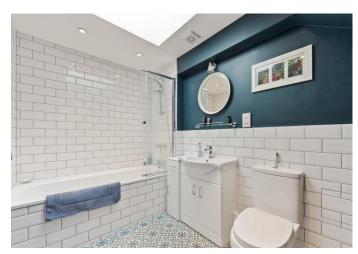

Presented in excellent decorative order and much loved by the present owner, the property has undergone an extension and renovation to reflect modern living whilst retaining many period details. Features include a spacious main bedroom with large bay, including restored sash window, and original wooden floorboards. The second bedroom offers ample space for a double bed, a Victorian fireplace and ornate coving to ceiling. The central hallway provides access to a cellar, allowing additional storage. There is a stylish bathroom suite with metro brick tiled splash back and large skylight. At the rear is a beautiful open plan living space, thoughtfully designed to create defined kitchen, eating and seating arrangements. The kitchen has been recently equipped with integrated appliances and a quartz worktop. 3-pane sliding patio doors lead to a pretty, well-manicured rear garden.