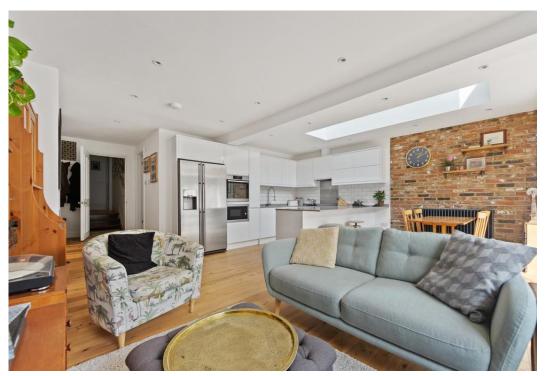

Presented in excellent decorative order and much loved by the present owner, the property has undergone an extension and renovation to reflect modern living whilst retaining many period details. Features include a spacious main bedroom with large bay, including restored sash window, and original wooden floorboards. The second bedroom offers ample space for a double bed, a Victorian fireplace and ornate coving to ceiling. The central hallway provides access to a cellar, allowing additional storage. There is a stylish bathroom suite with metro brick tiled splash back and large skylight. At the rear is a beautiful open plan living space, thoughtfully designed to create defined kitchen, eating and seating arrangements. The kitchen has been recently equipped with integrated appliances and a quartz worktop. 3-pane sliding patio doors lead to a pretty, well-manicured rear garden.