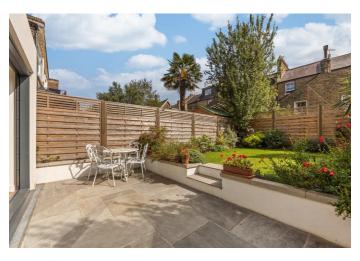

Presented in excellent decorative order and much loved by the present owner, the property has undergone an extension and renovation to reflect modern living whilst retaining many period details. Features include a spacious main bedroom with large bay, including restored sash window, and original wooden floorboards. The second bedroom offers ample space for a double bed, a Victorian fireplace and ornate coving to ceiling. The central hallway provides access to a cellar, allowing additional storage. There is a stylish bathroom suite with metro brick tiled splash back and large skylight. At the rear is a beautiful open plan living space, thoughtfully designed to create defined kitchen, eating and seating arrangements. The kitchen has been recently equipped with integrated appliances and a quartz worktop. 3-pane sliding patio doors lead to a pretty, well-manicured rear garden.