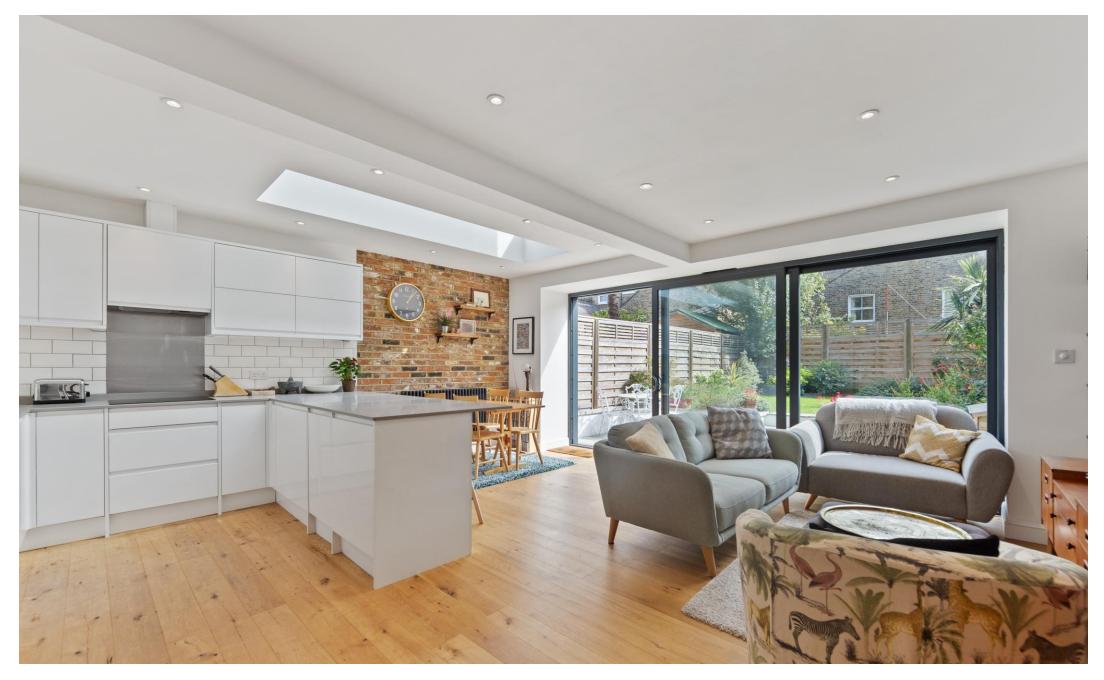

# Stapleton Hall Road N4

Guide Price £725,000 Share of Freehold

We are delighted to present to the market this attractive ground floor twobedroom garden apartment with a fabulous full-width rear extension, creating a gloriously light and airy living space.

Presented in excellent decorative order and much loved by the present owner, the property has undergone an extension and renovation to reflect modern living whilst retaining many period details. Features include a spacious main bedroom with large bay, including restored sash window, and original wooden floorboards. The second bedroom offers ample space for a double bed, a Victorian fireplace and ornate coving to ceiling. The central hallway provides access to a cellar, allowing additional storage. There is a stylish bathroom suite with metro brick tiled splash back and large skylight. At the rear is a beautiful open plan living space, thoughtfully designed to create defined kitchen, eating and seating arrangements. The kitchen has been recently equipped with integrated appliances and a quartz worktop. 3-pane sliding patio doors lead to a pretty, well-manicured rear garden.