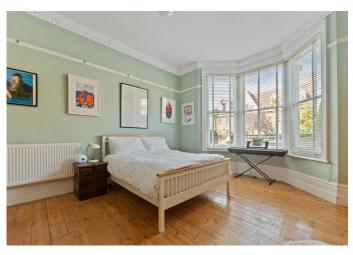

Presented in excellent decorative order and much loved by the present owner, the property has undergone an extension and renovation to reflect modern living whilst retaining many period details. Features include a spacious main bedroom with large bay, including restored sash window, and original wooden floorboards. The second bedroom offers ample space for a double bed, a Victorian fireplace and ornate coving to ceiling. The central hallway provides access to a cellar, allowing additional storage. There is a stylish bathroom suite with metro brick tiled splash back and large skylight. At the rear is a beautiful open plan living space, thoughtfully designed to create defined kitchen, eating and seating arrangements. The kitchen has been recently equipped with integrated appliances and a quartz worktop. 3-pane sliding patio doors lead to a pretty, well-manicured rear garden.