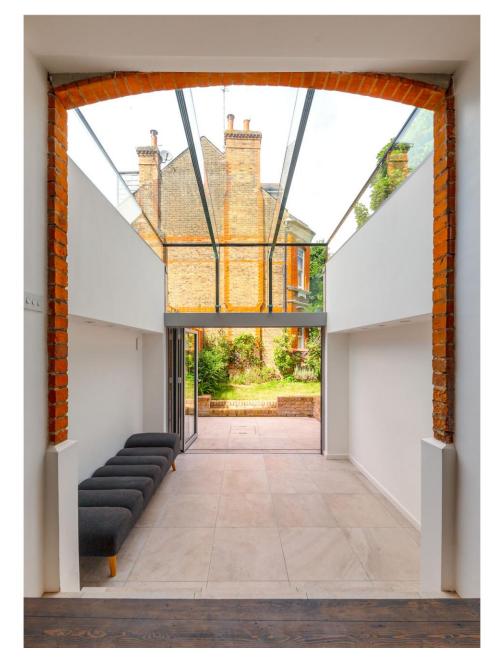

# £3,500 pcm

Stunning two bedroom garden flat in this charming end of terrace Edwardian house offering an abundance of natural light throughout. The property is arranged over two levels and includes a beautiful kitchen diner to the rear with feature glass ceiling. Bifolding doors lead to the private matured garden with dual access, two double bedrooms, fully tiled bathroom with roll top bath and shower facilities. The property also includes an impressive separate living room with original fireplace and ornate cornicing plus stripped wooden flooring.

- Two bedrooms
- Private garden
- Edwardian features throughout
- Glass Top Conservatory
- Bi-folding doors
- Fully tiled bathroom / roll top bath
  - Furnishings flexible
- Available end of August 2023