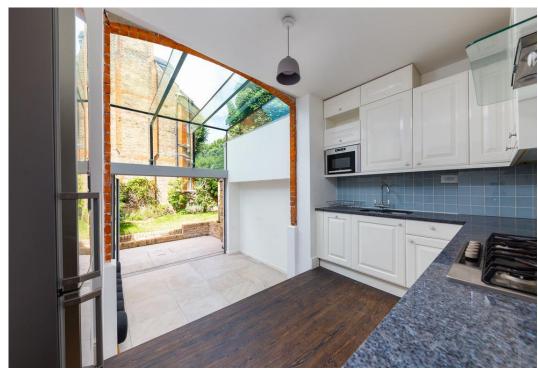

# £3,500 pcm

Stunning two bedroom garden flat in this charming end of terrace Edwardian house offering an abundance of natural light throughout. The property is arranged over two levels and includes a beautiful kitchen diner to the rear with feature glass ceiling. Bifolding doors lead to the private matured garden with dual access, two double bedrooms, fully tiled bathroom with roll top bath and shower facilities. The property also includes an impressive separate living room with original fireplace and ornate cornicing plus stripped wooden flooring.