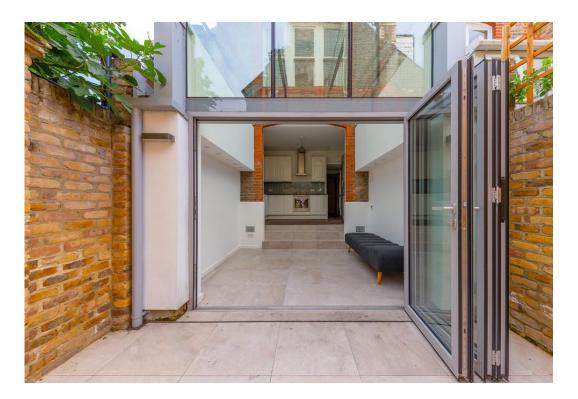

# £3,500 pcm

Stunning two bedroom garden flat in this charming end of terrace Edwardian house offering an abundance of natural light throughout. The property is arranged over two levels and includes a beautiful kitchen diner to the rear with feature glass ceiling. Bifolding doors lead to the private matured garden with dual access, two double bedrooms, fully tiled bathroom with roll top bath and shower facilities. The property also includes an impressive separate living room with original fireplace and ornate cornicing plus stripped wooden flooring.

- Two bedrooms
- Private garden
- Edwardian features throughout
- Glass Top Conservatory
- Bi-folding doors
- Fully tiled bathroom / roll top bath
  - Furnishings flexible
- Available end of August 2023