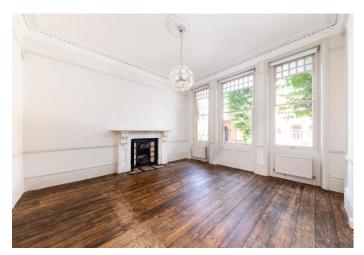

# £3,500 pcm

Stunning two bedroom garden flat in this charming end of terrace Edwardian house offering an abundance of natural light throughout. The property is arranged over two levels and includes a beautiful kitchen diner to the rear with feature glass ceiling. Bifolding doors lead to the private matured garden with dual access, two double bedrooms, fully tiled bathroom with roll top bath and shower facilities. The property also includes an impressive separate living room with original fireplace and ornate cornicing plus stripped wooden flooring.

- Two bedrooms
- Private garden
- Edwardian features throughout
- Glass Top Conservatory
- Bi-folding doors
- Fully tiled bathroom / roll top bath
  - Furnishings flexible
- Available end of August 2023