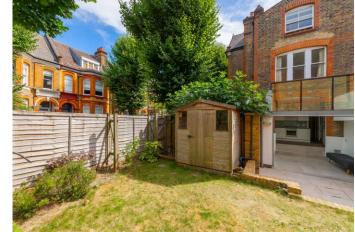

# £3,500 pcm

Stunning two bedroom garden flat in this charming end of terrace Edwardian house offering an abundance of natural light throughout. The property is arranged over two levels and includes a beautiful kitchen diner to the rear with feature glass ceiling. Bifolding doors lead to the private matured garden with dual access, two double bedrooms, fully tiled bathroom with roll top bath and shower facilities. The property also includes an impressive separate living room with original fireplace and ornate cornicing plus stripped wooden flooring.

- Two bedrooms
- Private garden
- Edwardian features throughout
- Glass Top Conservatory
- Bi-folding doors
- Fully tiled bathroom / roll top bath
  - Furnishings flexible
- Available end of August 2023