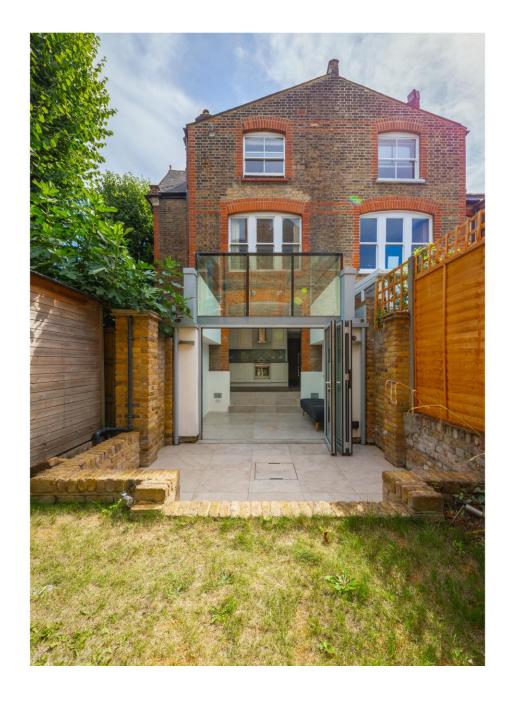

# £3,500 pcm

Stunning two bedroom garden flat in this charming end of terrace Edwardian house offering an abundance of natural light throughout. The property is arranged over two levels and includes a beautiful kitchen diner to the rear with feature glass ceiling. Bifolding doors lead to the private matured garden with dual access, two double bedrooms, fully tiled bathroom with roll top bath and shower facilities. The property also includes an impressive separate living room with original fireplace and ornate cornicing plus stripped wooden flooring.

- Two bedrooms
- Private garden
- Edwardian features throughout
- Glass Top Conservatory
- Bi-folding doors
- Fully tiled bathroom / roll top bath
  - Furnishings flexible
- Available end of August 2023