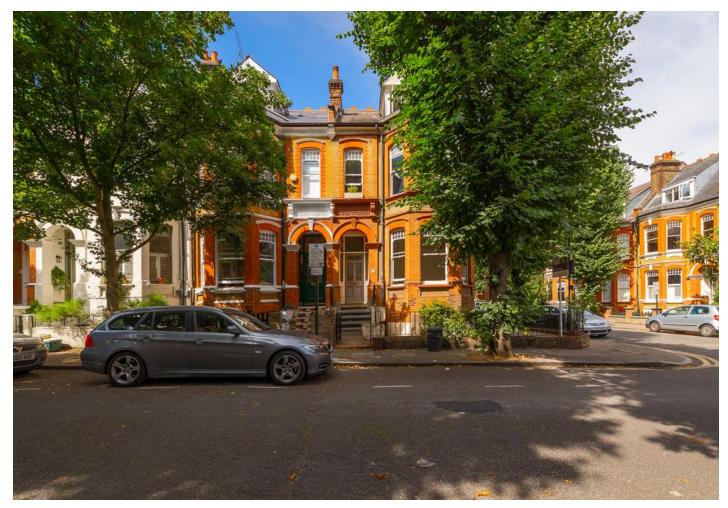

# Northolme Road

# £3,500 pcm

Stunning two bedroom garden flat in this charming end of terrace Edwardian house offering an abundance of natural light throughout. The property is arranged over two levels and includes a beautiful kitchen diner to the rear with feature glass ceiling. Bifolding doors lead to the private matured garden with dual access, two double bedrooms, fully tiled bathroom with roll top bath and shower facilities. The property also includes an impressive separate living room with original fireplace and ornate cornicing plus stripped wooden flooring.