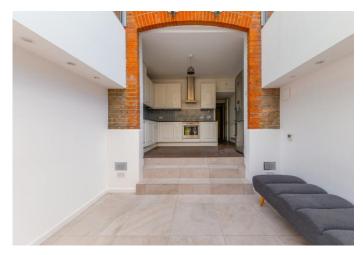

# £3,500 pcm

Stunning two bedroom garden flat in this charming end of terrace Edwardian house offering an abundance of natural light throughout. The property is arranged over two levels and includes a beautiful kitchen diner to the rear with feature glass ceiling. Bifolding doors lead to the private matured garden with dual access, two double bedrooms, fully tiled bathroom with roll top bath and shower facilities. The property also includes an impressive separate living room with original fireplace and ornate cornicing plus stripped wooden flooring.

- Two bedrooms
- Private garden
- Edwardian features throughout
- Glass Top Conservatory
- Bi-folding doors
- Fully tiled bathroom / roll top bath
  - Furnishings flexible
- Available end of August 2023