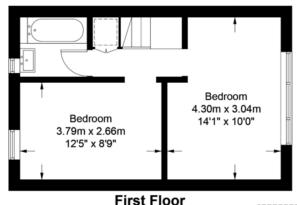

# Shelley Court, N4

Approximate Gross Internal Area = 638 sq ft / 59.2 sq m (Excluding Reduce Headroom) Reduce Headroom = 6 sq ft / 0.6 sq m Total = 644 sq ft / 59.8 sq m

= Reduced headroom below 1.5m / 5'0