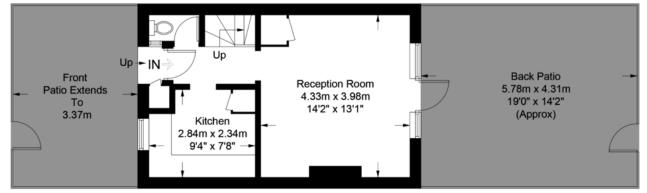

# Shelley Court, N4

Approximate Gross Internal Area = 638 sq ft / 59.2 sq m (Excluding Reduce Headroom) Reduce Headroom = 6 sq ft / 0.6 sq m Total = 644 sq ft / 59.8 sq m

= Reduced headroom below 1.5m / 5'0

# **Ground Floor**

This plan is for layout guidance only. Not drawn to scale unless stated. Windows and door openings are approximate. Whilst every care is taken in the preparation of this plan, please check all dimensions, shapes and compass bearings before making any decisions reliant upon them. (ID685389)