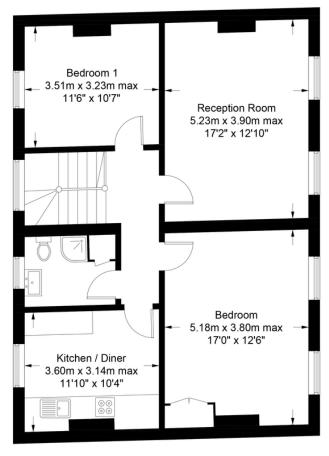

# Landseer Road, N19

Approximate Gross Internal Area = 888 sq ft / 82.5 sq m

## **Second Floor**

This plan is for layout guidance only. Not drawn to scale unless stated. Windows and door openings are approximate. Whilst every care is taken in the preparation of this plan, please check all dimensions, bapes and compass bearings before making any decisions reliant upon them. (ID693884)