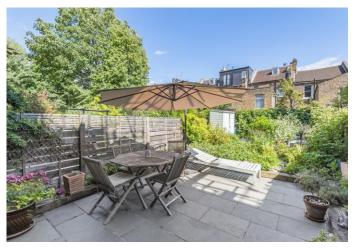

Features include a stylish kitchen with space for a dining table and with direct access to a sunny south-east facing garden, a characterful reception with large bay window, three well-proportioned double bedrooms, a modern bathroom suite, additional separate shower room and a useful walk-in wardrobe.

Internal viewing is highly recommended to fully appreciate the space and wonderful natural light this beautiful home has to offer.

- Versatile living space
- Sunny landscaped rear garden
- Spacious well appointed kitchen
- Bathroom and separate shower
- Bright and modern reception room
- Exceptional condition throughout
- Offered on a chain free basis
- 1067 SQ FT 99.1 SQM