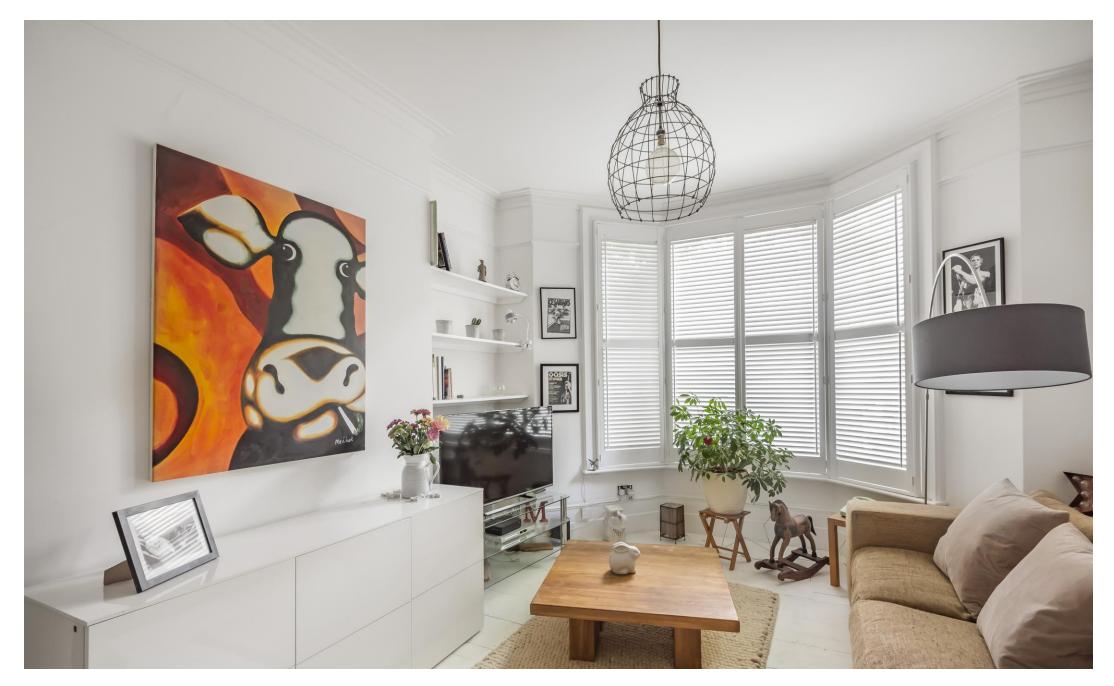

Features include a stylish kitchen with space for a dining table and with direct access to a sunny south-east facing garden, a characterful reception with large bay window, three well-proportioned double bedrooms, a modern bathroom suite, additional separate shower room and a useful walk-in wardrobe.

Internal viewing is highly recommended to fully appreciate the space and wonderful natural light this beautiful home has to offer.

- Versatile living space
- Sunny landscaped rear garden
- Spacious well appointed kitchen
- Bathroom and separate shower
- Bright and modern reception room
- Exceptional condition throughout
- Offered on a chain free basis
- 1067 SQ FT 99.1 SQM