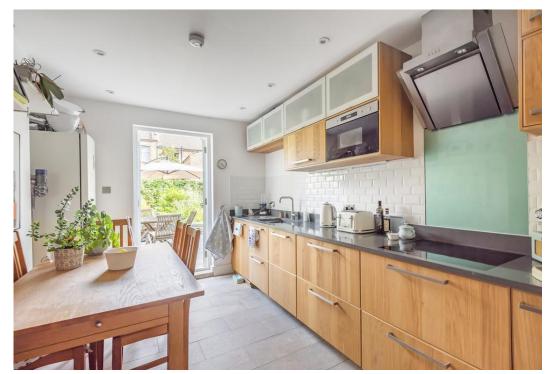

Features include a stylish kitchen with space for a dining table and with direct access to a sunny south-east facing garden, a characterful reception with large bay window, three well-proportioned double bedrooms, a modern bathroom suite, additional separate shower room and a useful walk-in wardrobe.