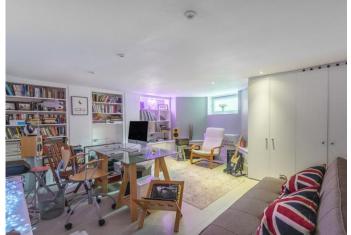

Features include a stylish kitchen with space for a dining table and with direct access to a sunny south-east facing garden, a characterful reception with large bay window, three well-proportioned double bedrooms, a modern bathroom suite, additional separate shower room and a useful walk-in wardrobe.

Internal viewing is highly recommended to fully appreciate the space and wonderful natural light this beautiful home has to offer.

- Versatile living space
- Sunny landscaped rear garden
- Spacious well appointed kitchen
- Bathroom and separate shower
- Bright and modern reception room
- Exceptional condition throughout
- Offered on a chain free basis
- 1067 SQ FT 99.1 SQM