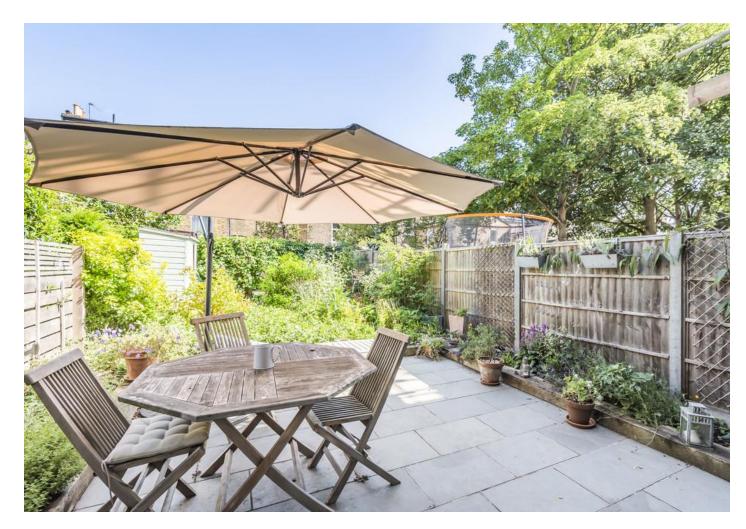

Features include a stylish kitchen with space for a dining table and with direct access to a sunny south-east facing garden, a characterful reception with large bay window, three well-proportioned double bedrooms, a modern bathroom suite, additional separate shower room and a useful walk-in wardrobe.

Internal viewing is highly recommended to fully appreciate the space and wonderful natural light this beautiful home has to offer.

- Versatile living space
- Sunny landscaped rear garden
- Spacious well appointed kitchen
- Bathroom and separate shower
- Bright and modern reception room
- Exceptional condition throughout
- Offered on a chain free basis
- 1067 SQ FT 99.1 SQM