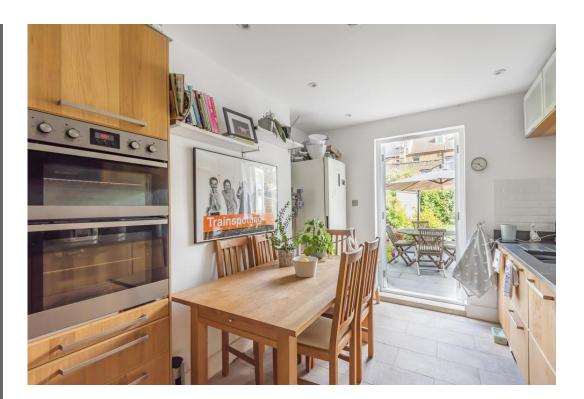

Features include a stylish kitchen with space for a dining table and with direct access to a sunny south-east facing garden, a characterful reception with large bay window, three well-proportioned double bedrooms, a modern bathroom suite, additional separate shower room and a useful walk-in wardrobe.