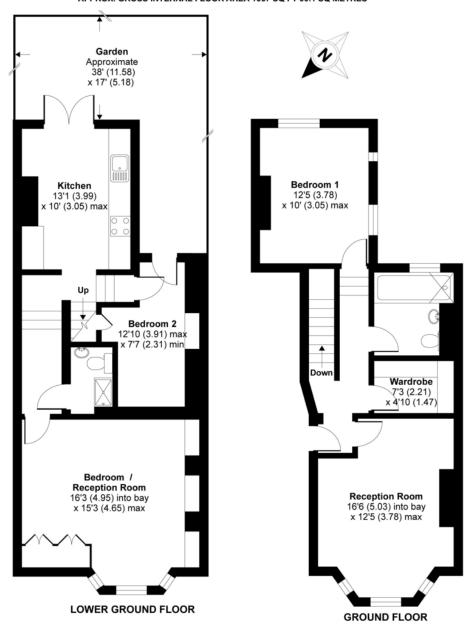

## Hanley Road, London, N4

APPROX. GROSS INTERNAL FLOOR AREA 1067 SQ FT 99.1 SQ METRES

Whilst every attempt has been made to ensure the accuracy of the floor plan contained here, measurements of doors, windows and rooms are approximate and no responsibility is taken for any error, omission or misstatement. These plans are for representation

purposes only as defined by RICS Code of Measuring Practice and should be used as such by any prospective purchaser.

Specifically no guarantee is given on the total square footage of the property if quoted on this plan. Any figure given is for initial

guidance only and should not be relied on as a basis of valuation.

Copyright nichecom.co.uk 2017 Produced for David Andrew REF: 179672