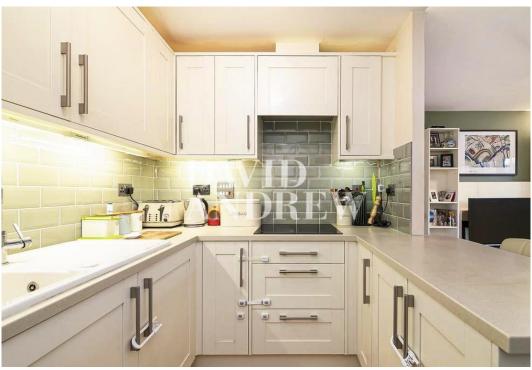

Property features include a spacious open plan living space, a fully fitted modern kitchen with a breakfast bar, a large double bedroom with fitted wardrobes, ample storage space, a fully fitted modern bathroom, bike storage within the development and a communal garden. Apartment is also fitted with a smart Hive system connected to the boiler (Control heating remotely via the Hive app on your phone).