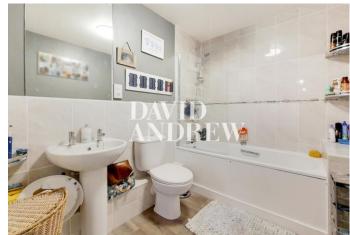

Property features include a spacious open plan living space, a fully fitted modern kitchen with a breakfast bar, a large double bedroom with fitted wardrobes, ample storage space, a fully fitted modern bathroom, bike storage within the development and a communal garden. Apartment is also fitted with a smart Hive system connected to the boiler (Control heating remotely via the Hive app on your phone).