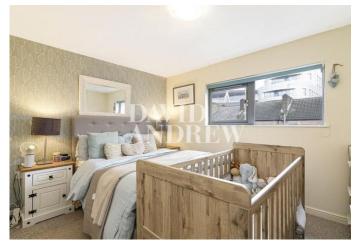

Property features include a spacious open plan living space, a fully fitted modern kitchen with a breakfast bar, a large double bedroom with fitted wardrobes, ample storage space, a fully fitted modern bathroom, bike storage within the development and a communal garden. Apartment is also fitted with a smart Hive system connected to the boiler (Control heating remotely via the Hive app on your phone).