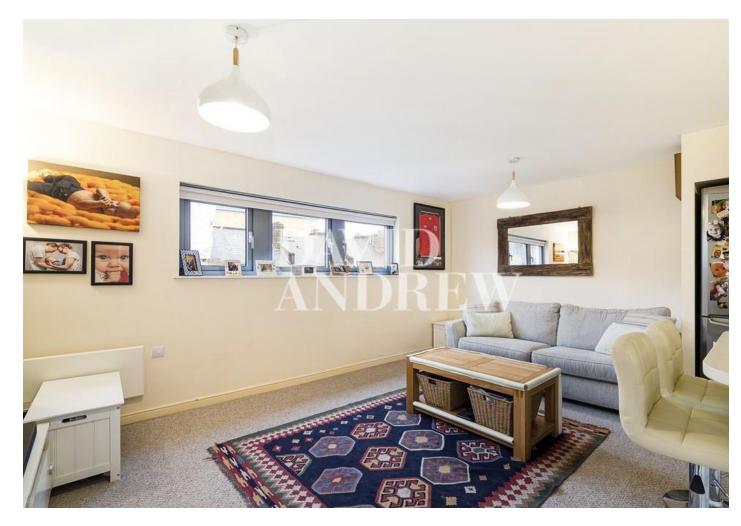

Property features include a spacious open plan living space, a fully fitted modern kitchen with a breakfast bar, a large double bedroom with fitted wardrobes, ample storage space, a fully fitted modern bathroom, bike storage within the development and a communal garden. Apartment is also fitted with a smart Hive system connected to the boiler (Control heating remotely via the Hive app on your phone).