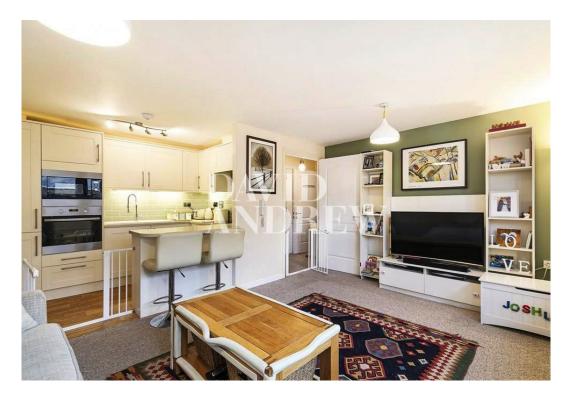

Property features include a spacious open plan living space, a fully fitted modern kitchen with a breakfast bar, a large double bedroom with fitted wardrobes, ample storage space, a fully fitted modern bathroom, bike storage within the development and a communal garden. Apartment is also fitted with a smart Hive system connected to the boiler (Control heating remotely via the Hive app on your phone).