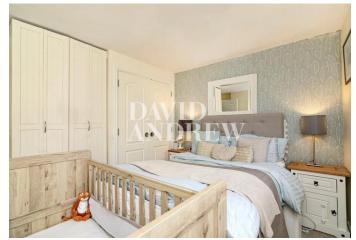

Property features include a spacious open plan living space, a fully fitted modern kitchen with a breakfast bar, a large double bedroom with fitted wardrobes, ample storage space, a fully fitted modern bathroom, bike storage within the development and a communal garden. Apartment is also fitted with a smart Hive system connected to the boiler (Control heating remotely via the Hive app on your phone).