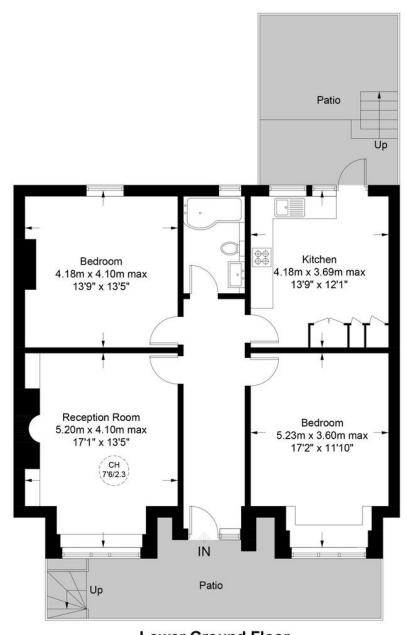

# **Queens Drive**

Approximate Gross Internal Area = 913 sq ft / 84.8 sq m

Lower Ground Floor

This plan is for layout guidance only. Not drawn to scale unless stated. Windows and door openings are approximate. Whilst every care is taken in the preparation of this plan, please check all dimensions shapes and comp