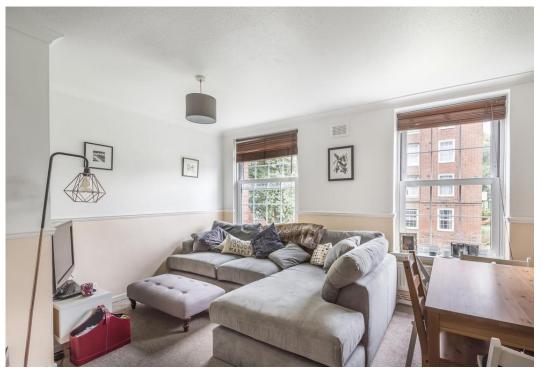

Features included two well-proportioned double bedrooms, a large reception room with two sash windows providing wonderful natural light, a separate fitted modern kitchen with enough space for a dining table and a stylish three-piece bathroom suite. This lovely home also has the advantage of useful built in storage cupboards and access to landscaped communal gardens.

- Two well-proportioned bedrooms •
- Spacious separate dine-in kitchen 🖕
- Large and bright reception room
- Useful storage spaces

- Modern three-piece bathroom suite
- Convenient location to transport
- Access to communal gardens
- 701 SQ FT 65 SQ M