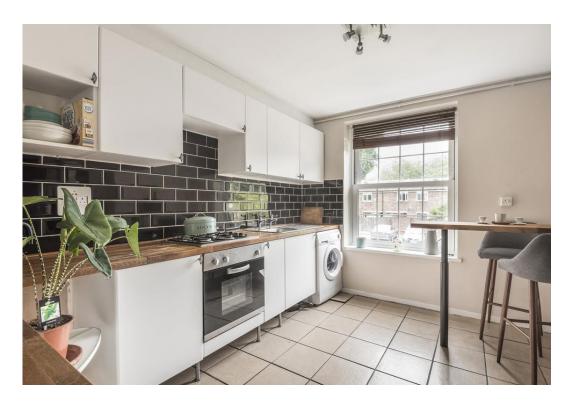

Features included two well-proportioned double bedrooms, a large reception room with two sash windows providing wonderful natural light, a separate fitted modern kitchen with enough space for a dining table and a stylish three-piece bathroom suite. This lovely home also has the advantage of useful built in storage cupboards and access to landscaped communal gardens.

- Two well-proportioned bedrooms •
- Spacious separate dine-in kitchen 🖕
- Large and bright reception room
- Useful storage spaces

- Modern three-piece bathroom suite
- Convenient location to transport
- Access to communal gardens
- 701 SQ FT 65 SQ M