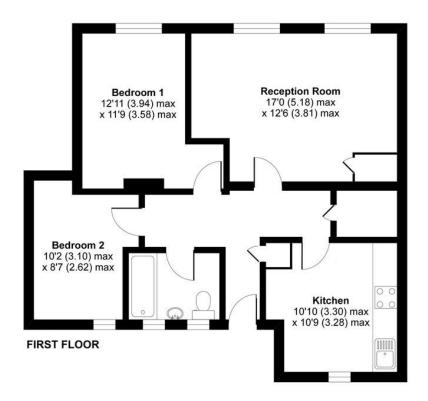

## DAVID ANDREW

your most valuable asset

Andover Road, London, N7 Approximate Area = 701 sg ft / 65.12 sg m

For identification only - Not to scale

Highbury Office 90 Highbury Park London N5 2XE

Archway Office