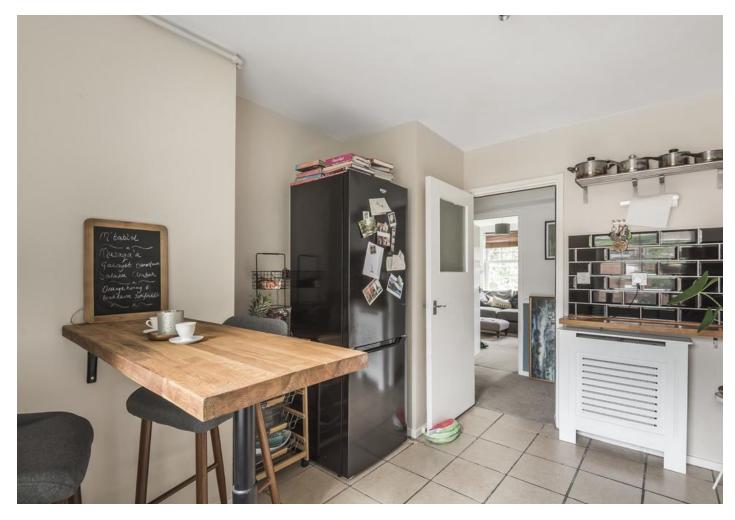

Features included two well-proportioned double bedrooms, a large reception room with two sash windows providing wonderful natural light, a separate fitted modern kitchen with enough space for a dining table and a stylish three-piece bathroom suite. This lovely home also has the advantage of useful built in storage cupboards and access to landscaped communal gardens.

- Two well-proportioned bedrooms •
- Spacious separate dine-in kitchen 🖕
- Large and bright reception room
- Useful storage spaces

- Modern three-piece bathroom suite
- Convenient location to transport
- Access to communal gardens
- 701 SQ FT 65 SQ M