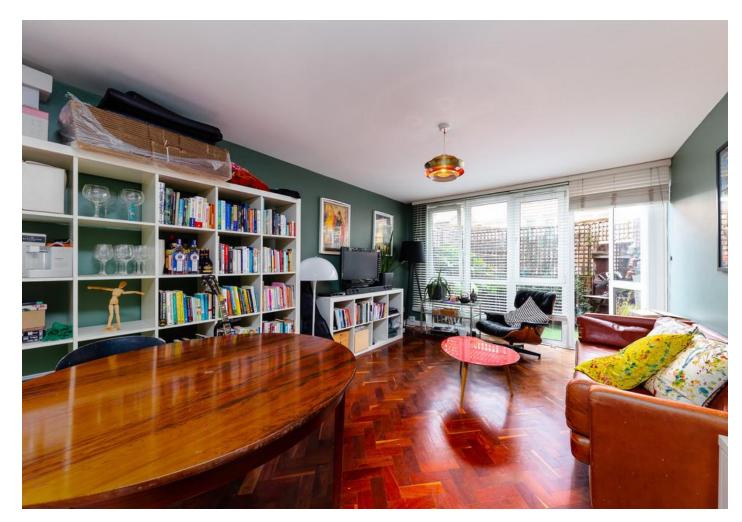

# Westacott Close

£2,600 pcm

Three-bedroom maisonette within walking distance to Archway Station.

Approximately 84 square meters the property offers, high ceilings, three good sized rooms, quirky aspects, abundance of storage and a large separate kitchen, large lounge leading onto a private garden.

Conveniently located within reasonable walking distance to Archway station and local amenities. Offered part/furnished. Available beginning of December 2023.

- Three Bedroom
- iviaisonette
- Furnished
- Garden