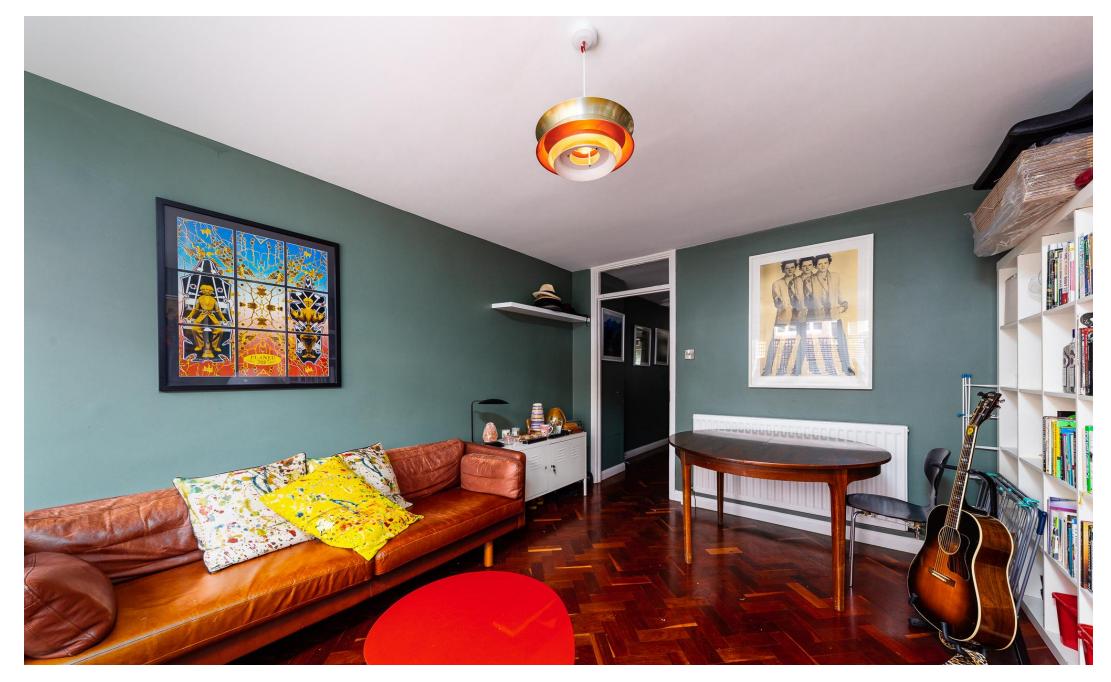

# Westacott Close

£2,600 pcm

Three-bedroom maisonette within walking distance to Archway Station.

Approximately 84 square meters the property offers, high ceilings, three good sized rooms, quirky aspects, abundance of storage and a large separate kitchen, large lounge leading onto a private garden.

Conveniently located within reasonable walking distance to Archway station and local amenities. Offered part/furnished. Available beginning of December 2023.

- Three Bedroom
- iviaisonette
- Furnished
- Garden