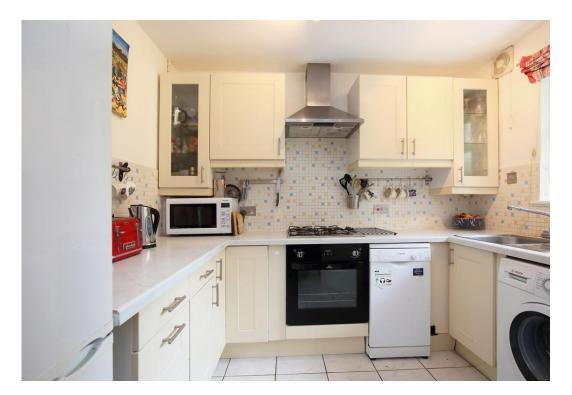

The ground floor comprises, large separate reception space with feature fireplace and plenty of room for a dining table. Next door the kitchen has the advantage of space for a large fridge freezer, plumbing is in place for washing machine and dish washer. Off the hallway there is a practical ground floor cloakroom and on the upper floor there are two well-proportioned bedrooms, the larger has bespoke fitted storage. There is also a modern white bathroom suite.