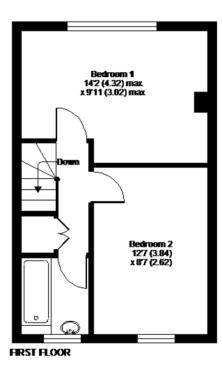

The ground floor comprises, large separate reception space with feature fireplace and plenty of room for a dining table. Next door the kitchen has the advantage of space for a large fridge freezer, plumbing is in place for washing machine and dish washer. Off the hallway there is a practical ground floor cloakroom and on the upper floor there are two well-proportioned bedrooms, the larger has bespoke fitted storage. There is also a modern white bathroom suite.

# Holly Park Estate, London, N4

APPROX. GROSS INTERNAL FLOOR AREA 639 SQ FT 59.3 SQ METRES

your most