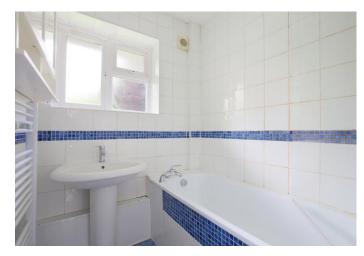

The ground floor comprises, large separate reception space with feature fireplace and plenty of room for a dining table. Next door the kitchen has the advantage of space for a large fridge freezer, plumbing is in place for washing machine and dish washer. Off the hallway there is a practical ground floor cloakroom and on the upper floor there are two well-proportioned bedrooms, the larger has bespoke fitted storage. There is also a modern white bathroom suite.