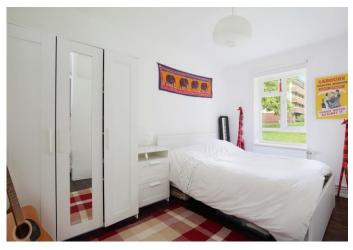

The ground floor comprises, large separate reception space with feature fireplace and plenty of room for a dining table. Next door the kitchen has the advantage of space for a large fridge freezer, plumbing is in place for washing machine and dish washer. Off the hallway there is a practical ground floor cloakroom and on the upper floor there are two well-proportioned bedrooms, the larger has bespoke fitted storage. There is also a modern white bathroom suite.

- Large reception space
- Separate fitted kitchen
- Light and neutral décor
- 639 sq ft / 59.3 sq m