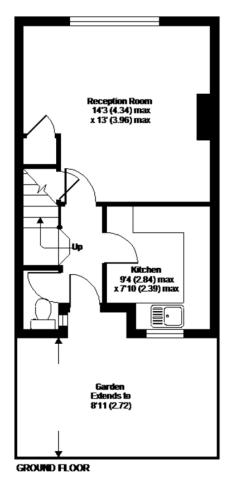

The ground floor comprises, large separate reception space with feature fireplace and plenty of room for a dining table. Next door the kitchen has the advantage of space for a large fridge freezer, plumbing is in place for washing machine and dish washer. Off the hallway there is a practical ground floor cloakroom and on the upper floor there are two well-proportioned bedrooms, the larger has bespoke fitted storage. There is also a modern white bathroom suite.

# Holly Park Estate, London, N4

APPROX. GROSS INTERNAL FLOOR AREA 639 SQ FT 59.3 SQ METRES

your most