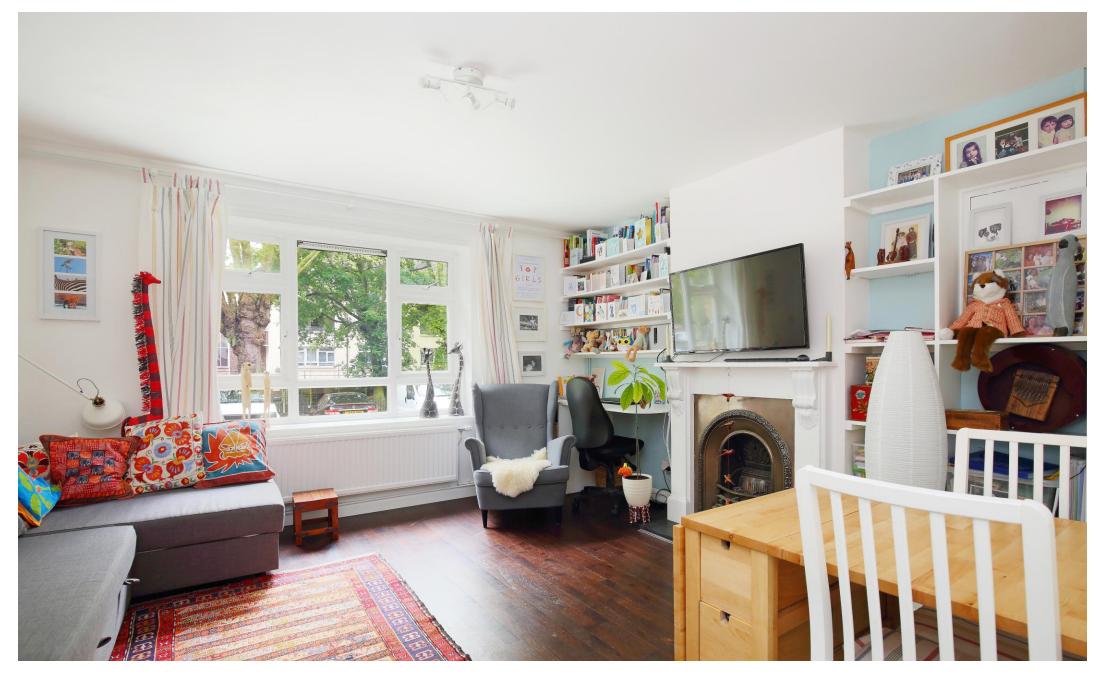

The ground floor comprises, large separate reception space with feature fireplace and plenty of room for a dining table. Next door the kitchen has the advantage of space for a large fridge freezer, plumbing is in place for washing machine and dish washer. Off the hallway there is a practical ground floor cloakroom and on the upper floor there are two well-proportioned bedrooms, the larger has bespoke fitted storage. There is also a modern white bathroom suite.

A strong feature of this attractive home is the large double-glazed windows allowing wonderful light.

Occupying a convenient location for easy access to both Finsbury Park and Crouch End.

- Two double bedrooms
- Accommodation over two floors
- Patio garden space
- Pleasant green outlook

- Large reception space
- Separate fitted kitchen
- Light and neutral décor
- 639 sq ft / 59.3 sq m