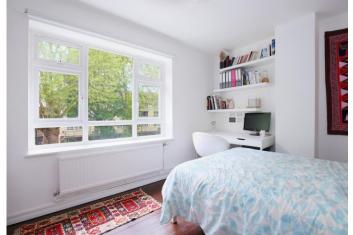

The ground floor comprises, large separate reception space with feature fireplace and plenty of room for a dining table. Next door the kitchen has the advantage of space for a large fridge freezer, plumbing is in place for washing machine and dish washer. Off the hallway there is a practical ground floor cloakroom and on the upper floor there are two well-proportioned bedrooms, the larger has bespoke fitted storage. There is also a modern white bathroom suite.

- Large reception space
- Separate fitted kitchen
- Light and neutral décor
- 639 sq ft / 59.3 sq m