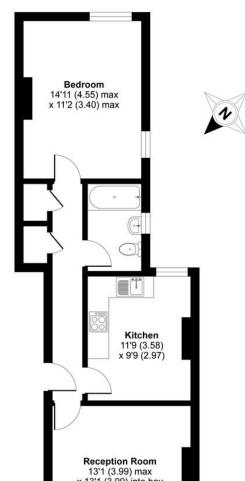

# Hargrave Road, London, N19

Approximate Area = 591 sq ft / 55 sq m

For identification only - Not to scale

your most valuable

## General Contact

E info@davidandrew.co.uk

W www.davidandrew.co.uk

Floor plan produced in accordance with RICS Property Measurement Standards incorporating International Property Measurement Standards (IPMS2 Residential). @nichecom 2020. roduced for David Andrew. REF: 616561