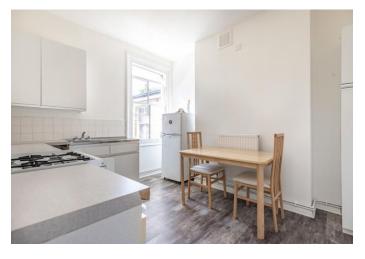

# Hargrave Road

£420,000 Leasehold

A delightful one bedroom contemporary style apartment comprising 591 sqft / 55.4 sqm on the top floor of an attractive, red brick mansion block. This lovely leasehold property has been well-maintained and benefits from a double-aspect bedroom, eatin kitchen and a sizeable living room. The apartment is located within close proximity to Archway Underground (Northern line) and Upper Holloway Overground stations and with local bus services and various shops and restaurants.

- 591 sq ft / 55 sqm
- One bedroom
- Spacious living room
- Eat-in kitchen

- Double-aspect bedroom
- Top floor flat
- Close to Archway underground
- Quiet location